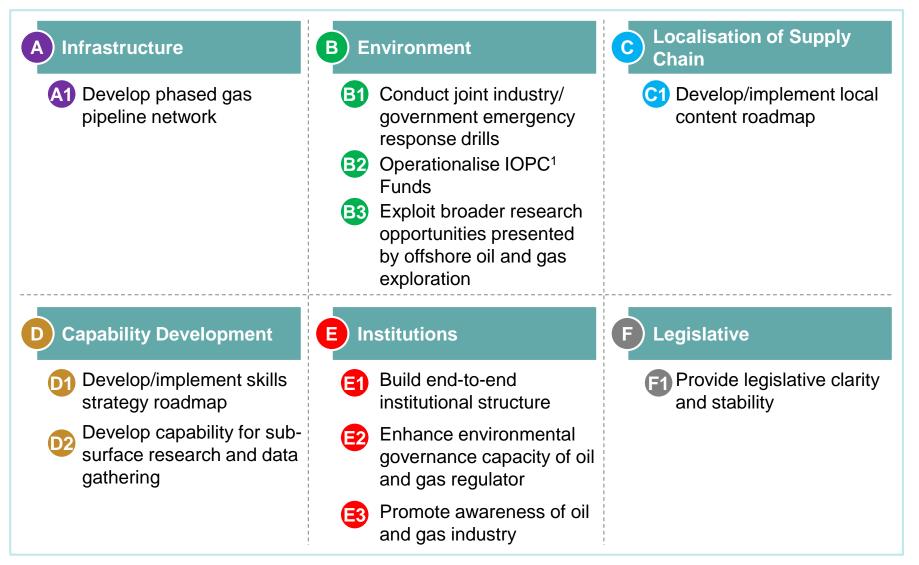

#### A Infrastructure and operations

- 1 Create supportive funding and revenue model
- Establish purpose-built oil and gas port infrastructure by appointing facility operators – Saldanha Bay
- 3 Align on implementation of government policy
- Prioritise Transnet and TNPA funding allocation towards marine manufacturing
- 5 Maintain and refurbish existing facilities
- 6 Unlock investment in new and existing port facilities
- 7 Implement a Strategic Prioritised Project – Richards Bay
- Implement a Strategic Prioritised Project – East London

#### B Skills and capacity building

- Train 2,550 TVET College graduates on an 18-month workplace-based experiential learner programme in scarce and critical trades over the next 5 years
- Create dedicated OTs for the MTM sector (professional, trades, operators and seafarers)
- Establish trade RPL, CBMT or centres of specialisation in Saldanha Bay and Richards Bay
- 12 Train 18,172 learners as artisans, semi-skilled workers and professionals over the next 5 years
- Increase usage of ESSA system and targeted career awareness services as a high-value recruitment tool for MTM
- Increase capacity to develop skills for ~1,200 ratings and ~720 officers per year

#### C Market growth

- Create and implement a public procurement and localisation programme
- 16 Develop a strategic marketing campaign and value proposition for target markets
- Propose inclusion of a preferential procurement clause in the African Maritime Charter
- Support local registry of vessels through incentives and legislation of using SA-flagged ships for cargo and coastal operations (based on UN Conference on Trade and Development and African Maritime Charter guidelines)

# Examples of progress (detailed progress per initiative reported to the DPME and the Ministerial MANCO):

- Pre-emergency planning and response in respect of oil spill emergency completed.
- Phased gas pipeline routes have been defined, route engineering study completed for parts of the route. Strategic Environmental Assessment for the phased gas pipeline to commence in 2016.
- Pre-emergency planning in respect of oil spill emergency responses has commenced with hazard identification. Incident Management Organisation established.
- Department of Science and Technology (DST) committed funds (R2 m) for broader research opportunities presented by offshore oil and gas exploration. Marine Research Forum in place.
- Environmental Authorisation approved for Burgan Fuel Storage facility in Cape Town harbour - launched
- Intervention on International Oil Pollution Compensation Fund finalised.
- Migration plan is in place for the end-to-end institutional structure.