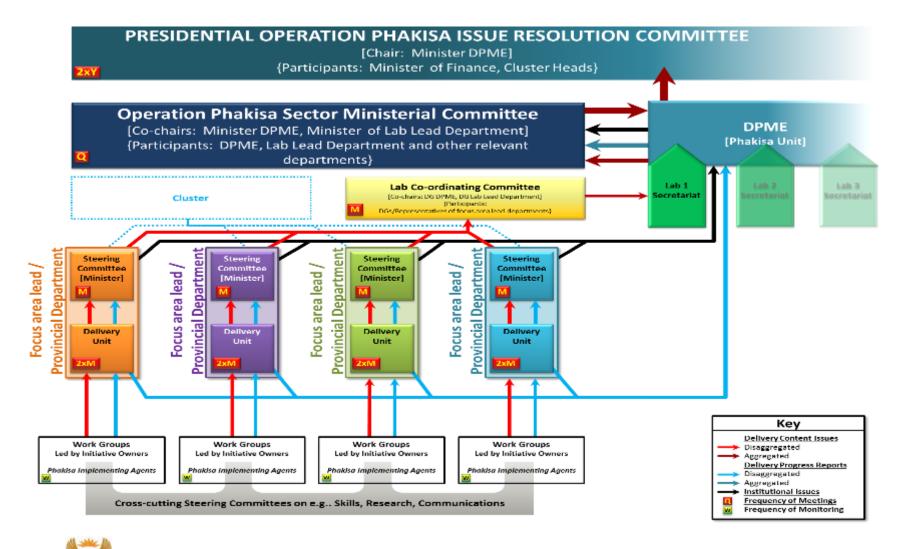

### **Governance structure**

The Presidency: Department of Planning, Monitoring and Evaluation

### **Governance Structure**

## Issue Resolution and Escalation Principles

Issues that may impact negatively on delivery must be actively managed.

Issues must be resolved as quickly, efficiently and effectively as possible.

Issues must be resolved at the lowest level possible.

**Ownership** of issues at the implementation level.

If issues cannot be resolved at a particular level, it must be **escalated** to and addressed at the level where it can be resolved.

Issues must only be escalated if:

- Its impact is great; and
- Its resolution is complex and/or costly; or
- Efforts to resolve the issue at a particular level has been exhausted.

Informed decision-making on issue resolution.

Integrated **communication** and clear communication lines.