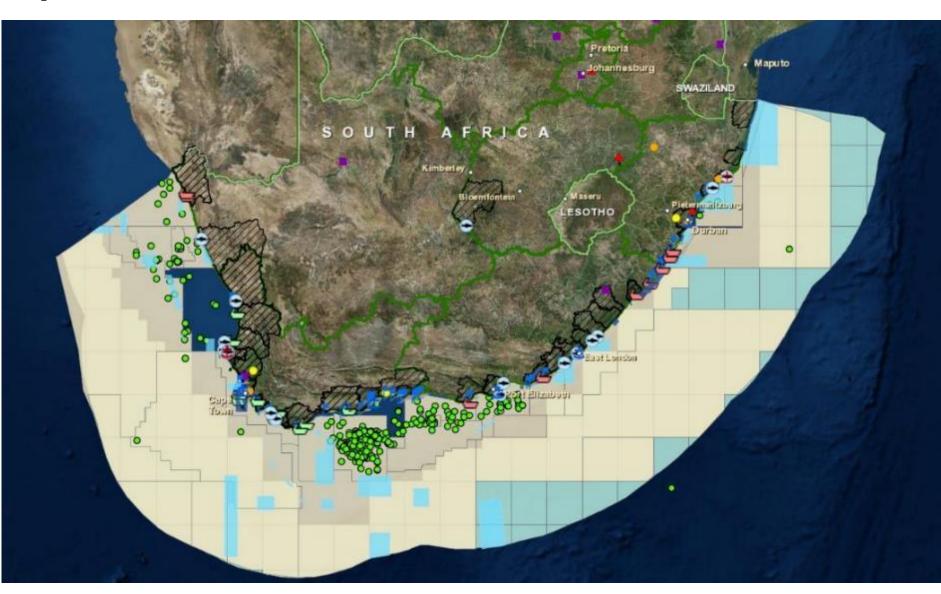

### **Operation Phakisa: Oceans Economy Projects spread across South Africa's coastline**

## **PHAKISA Interactive GIS Map: LAYERS**