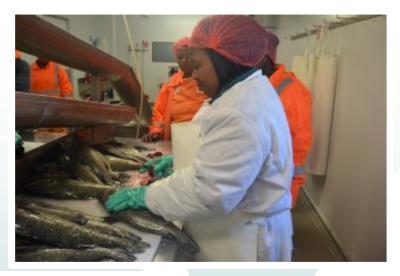

### Aquaculture > PROGRESS

#### 24 initial projects phased implementation

Examples of progress (detailed progress per initiative reported to the DPME and the Ministerial MANCO):

- 10 projects, of 24 projects selected, already in production.
- Draft Aquaculture Bill has been finalised.
- Authorisations have been streamlined to shorten the timeframes for approvals.
- Strategic Environmental Assessment for the development of aquaculture to commence in 2016.