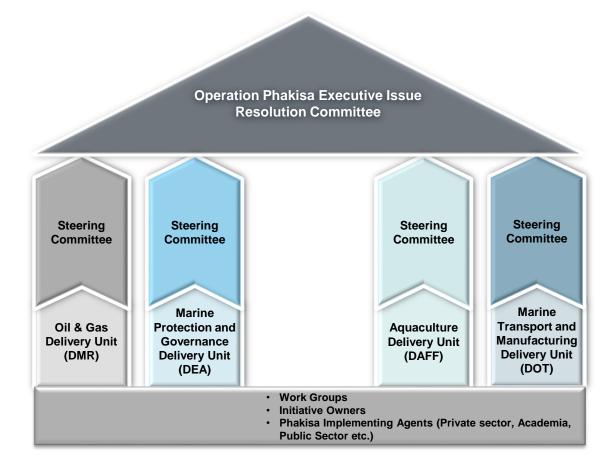

### **Governance structure**

The Presidency: Department of Planning, Monitoring and Evaluation

### **Governance Structure**