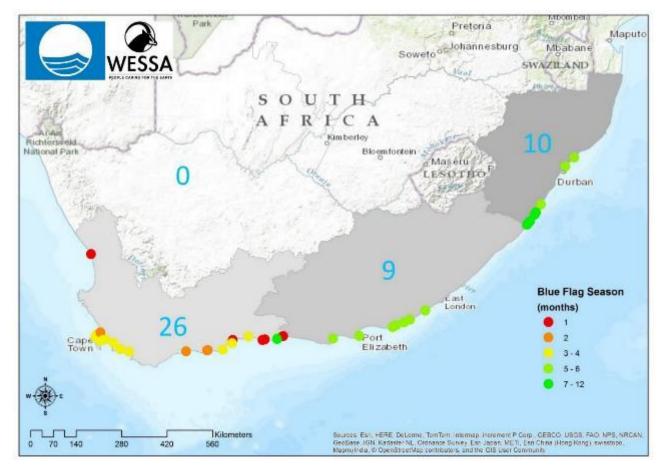

### **INTERVENTIONS – PHASED IMPLEMENTATION**

- Implementation of the Blue Flag Ambassador Programme
- Promotion of blue flag as a tourist attraction (marketing)

Provision of visitor information services

Mini retail facilities (food, beverage, curio etc.) within the beach precinct.

Examples of progress (detailed progress per initiative reported to the DPME and the Ministerial MANCO):

- Lab Process to take place in early 2016.
- Implementation and expansion of the blue flag beach programme.