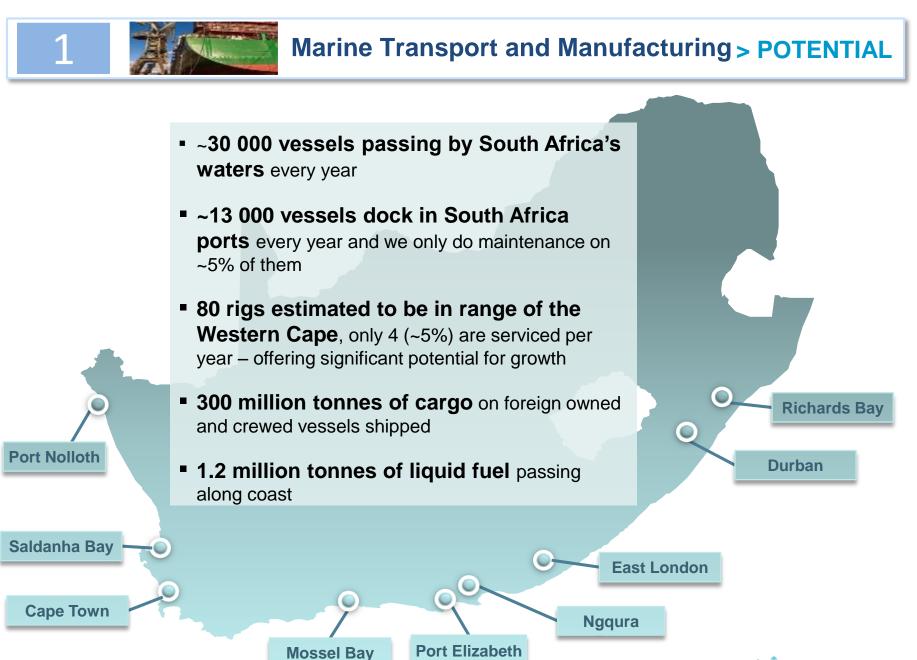

## Marine Transport and Manufacturing

### **Offshore Oil and Gas Exploration**

South Africa has possible resources of ~9 bn barrels of oil and ~60 tcf of gas offshore, but uncertainty is high.

The aspiration is to create an environment that *promotes exploration* ...

... in order to *drill 30 exploration wells* in the next 10 years ...

... while simultaneously *maximising the benefits for South Africa* 

PHAKISA 18