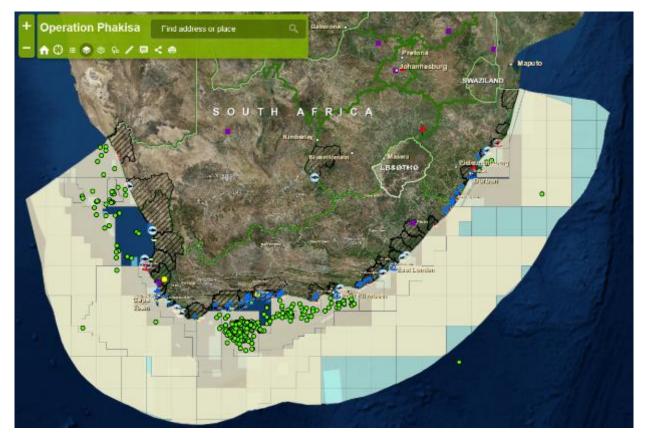

### **Operation Phakisa: Oceans Economy Projects spread across South Africa's coastline**

## **PHAKISA Interactive GIS Map: LAYERS**

#### 1. Marine Transport & Manufacturing

- t New facilities
- ± Existing facilities

#### 2. Offshore Oil & Gas Exploration

Offshore Wells

Offshore Permits & Rights

Deep Water Blocks

#### 3. Aquaculture

Aquaculture Farms

#### 4. Marine Protection Sercvices and Oceans Governance

MPSG - Existing Marine Protected Areas

MPSG - Envisaged Marine Protected Areas

#### 5. Small Harbour Development

- Proclaimed
- Unproclaimed

#### 6. Marine & Coastal Tourism

Blue Flags

#### Skills Development & Capacity Building

- TVET Colleges
- Universities

Proposed Saldanha Bay IDZ

Municipality\_Statistics

Proposed SEZ's

Proposed Richards Bay IDZ

Province