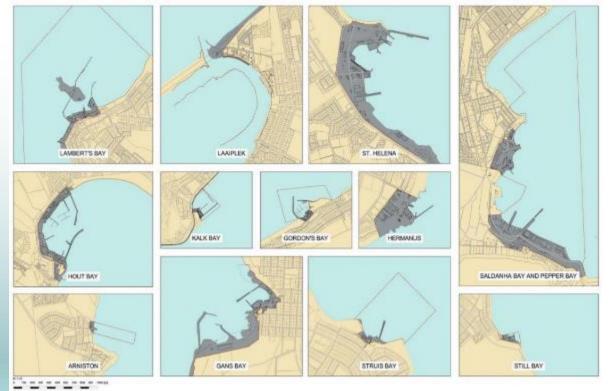

### Small Harbours > INITIATIVES

Ports

Alexander Bay Port Nolloth Harbour

> Hondeklip Bay Harbour Groenrivier

Elands Bay Saldanha Bay Yzerfontein Harbour Hout Bay Simonstown Witsand Still Bay Mossel Bay Kalk Bay Arniston Kleinbaai Harbour

Lamberts Bay

**Proclaimed Harbours** 

**Other small Harbours** 

St. Lucia?

Kosi Bay

**Richards Bay** 

Durban

Shelly Beach

Hole in the Wall Mcwasa?

Port Alfred East London Port Elizabeth

Port St Francis

© 2014 AfriGIS (Pty) Ltd. © 2014 Google Data SIO, NOAA, U.S. Navy, NGA, GEBCO Image Landsat

Knysna

Google earth