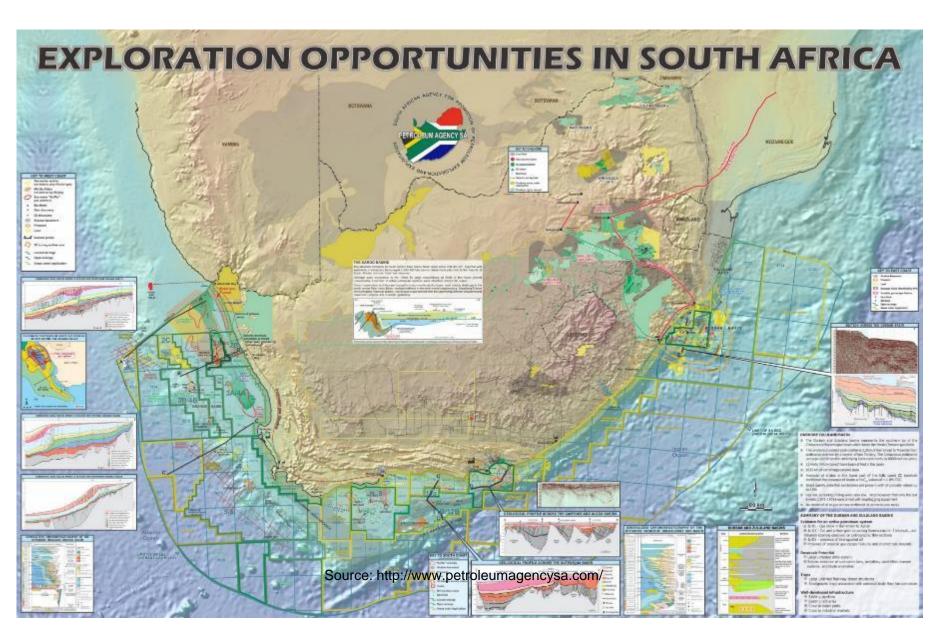

#### PETROLEUM EXPLORATION AND PRODUCTION ACTIVITIES IN SOUTH AFRICA

### **Offshore Oil and Gas Exploration**

South Africa has possible resources of ~9 bn barrels of oil and ~60 tcf of gas offshore, but uncertainty is high.

The aspiration is to create an environment that *promotes exploration* ...

... in order to *drill 30 exploration wells* in the next 10 years ...

... while simultaneously *maximising the benefits for South Africa* 

PHAKISA 18