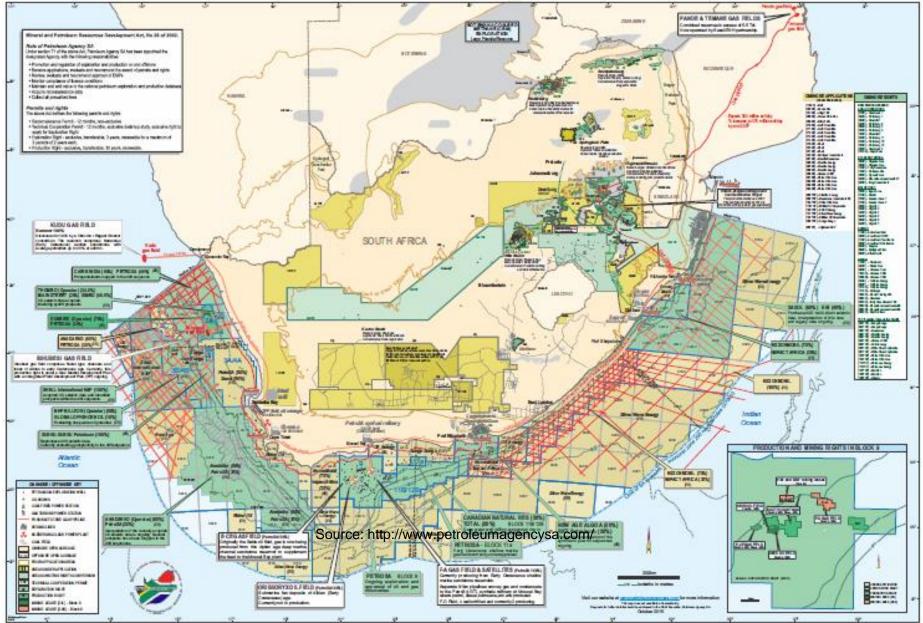

#### PETROLEUM EXPLORATION AND PRODUCTION ACTIVITIES IN SOUTH AFRICA

### **Offshore Oil and Gas Exploration**

South Africa has possible resources of ~9 bn barrels of oil and ~60 tcf of gas offshore, but uncertainty is high.

The aspiration is to create an environment that *promotes exploration* ...

... in order to *drill 30 exploration wells* in the next 10 years ...

... while simultaneously *maximising the benefits for South Africa* 

PHAKISA 18