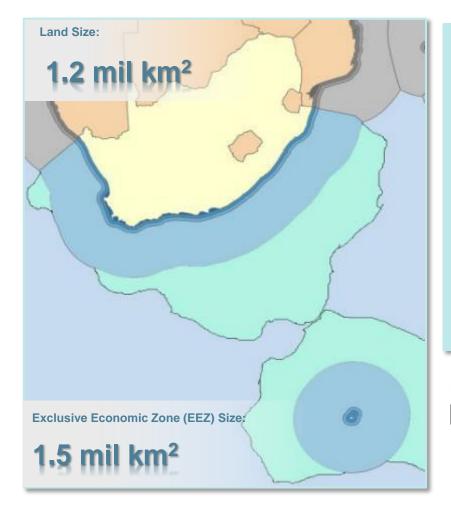

#### **MPSG - BACKGROUND**

South Africa has more ocean space than land, and our ocean jurisdiction will increase should the extended continental shelf claim be successful

South Africa is responsible for managing an oceans space that is greater than the land territory

Extended continental shelf claim will double the size of the ocean geographic extent