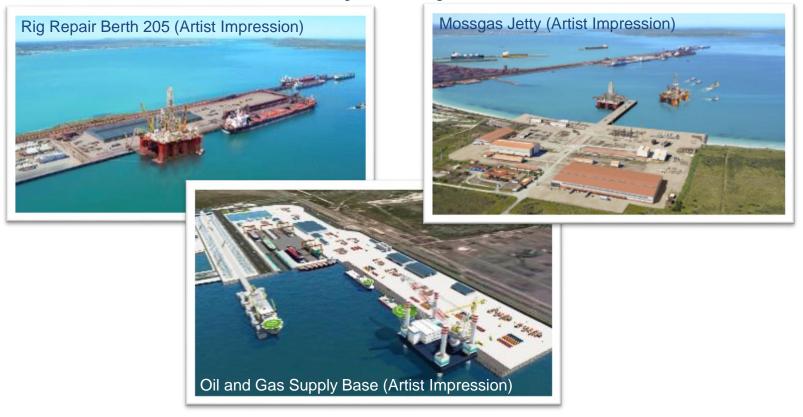

#### A Infrastructure and operations

- 1 Create supportive funding and revenue model
- Establish purpose-built oil and gas port infrastructure by appointing facility operators – Saldanha Bay
- 3 Align on implementation of government policy
- Prioritise Transnet and TNPA funding allocation towards marine manufacturing
- 5 Maintain and refurbish existing facilities
- 6 Unlock investment in new and existing port facilities
- 7 Implement a Strategic Prioritised Project – Richards Bay
- Implement a Strategic Prioritised Project – East London