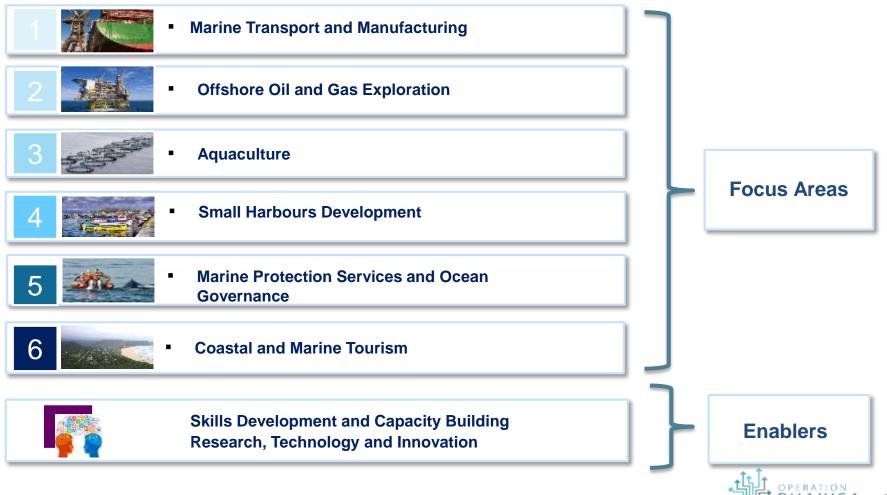

# Operation Phakisa: Moving the Oceans Economy Forward...

| Operation Phakisa: Unlocking the Economic Potential of South Africa's Oceans focuses on six priority potential     |
|--------------------------------------------------------------------------------------------------------------------|
| growth areas (Marine Transport and Manufacturing, Offshore Oil and Gas Exploration, Aquaculture, Marine Protection |
| Services and Ocean Governance, Small Harbours Development, Coastal and Marine Tourism) that have significant       |
| GDP growth and job creation potential.                                                                             |

### Operation Phakisa: Oceans Economy Focus Areas

DEA, DPME, DOT, DPE, DTI, DMR, DOE, DAFF, DST, DHET, DPW, DRDLR, DOL, DHA, NT, DSBD, DOD, EDD, DOW, NDT, DIRCO, DoTourism