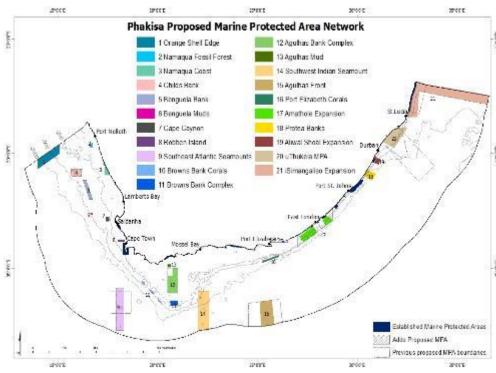

Creation of a Marine Protected Area (MPA) representative network MPA/MSP discovery, research and monitoring programme

Marine Spatial Planning (MSP) process

Δ

- National Oceans and Coastal Information System – work has commenced through the Council for Scientific and Industrial Research.
- Regulations and declaration notices had been completed for the 21 offshore Marine Protected Areas
- A draft National Framework for Marine Spatial Planning has been completed in order to designate the ocean for specific use and avoid user conflict.