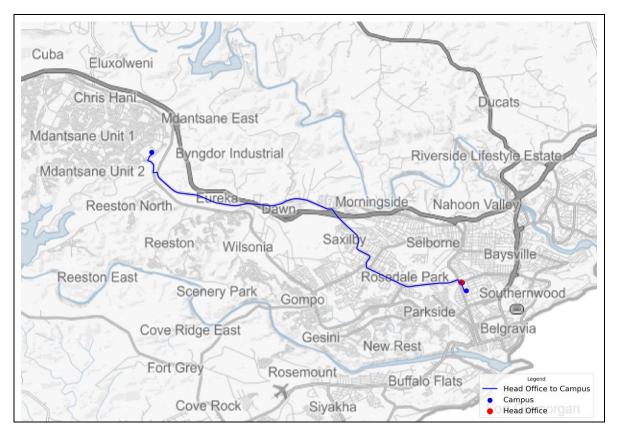

#### 5.2.1 BUFFALO CITY TVET COLLEGE : HEAD OFFICE

WESTERN CAPE

Sub-Classification: Metropolitan Location Confidence: 3 Province: Eastern Cape Municipality: Buffalo City Metropolitan Municipality (East London/Mdantsane) Town: East London Address: Cnr Lukin and King Streets East London 5200 Head Office Travel Distance (km): 0.0 Head Office Travel Time (min): 0.0