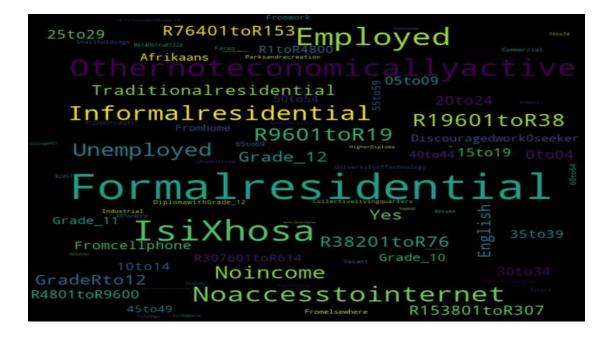

#### 3.2.2 INFOGRAPHICS

The first set of infographics are based on the CIPC data. All registered business within each catchment distance were extracted and analyzed per college. Key words were extracted from the description field within the CIPC data. The key words were then grouped and sorted by the count of times used. Only the top 20 words are presented in the graphs. A word cloud was also generated using the count of each word as a size scale.

The second set of infographics are created from the census data. The demographic data were extracted from all the SAL center points within each distance band from the TVET College. This includes dwelling types, household income bands and employment status.

The maps display the locations of each of the TVET colleges as well as straight line distances from each college. The distance bands were divided into 2, 5, 10, 15, 30 and 50km bands. The graphs depict counts of CIPC, demographic and points of interest data within each of the latter mentioned bands. Word cloud infographics display and quantify the most frequent used words. The word cloud was generated using business descriptions, demographic types and points of interest categories within 30km in the Gauteng, Western Cape and Kwa-Zulu-Natal Provinces and 50km in the Northern Cape, Eastern Cape, Free State, Limpopo and Mpumalanga Provinces.

#### 5.2.3 BUFFALO CITY TVET COLLEGE : ST MARKS CAMPUS

WESTERN CAPE

Sub-Classification: Metropolitan Location Confidence: 5 Province: Eastern Cape Municipality: Buffalo City Metropolitan Municipality (East London/Mdantsane) Town: East London Address: St Marks Road East London 5200 Head Office Travel Distance (km): 0.45 Head Office Travel Time (min): 1.14