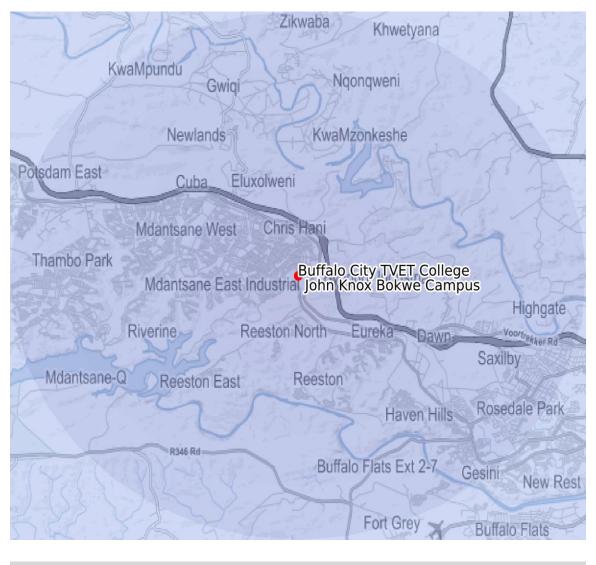

#### 5.2.2 BUFFALO CITY TVET COLLEGE : JOHN KNOX BOKWE CAMPUS

WESTERN CAPE

Sub-Classification: Metropolitan Location Confidence: 5 Province: Eastern Cape Municipality: Buffalo City Metropolitan Municipality (East London/Mdantsane) Town: Mdantsane Address: Mfaxa street No1 Mdantsane 5200 Head Office Travel Distance (km): 14.94 Head Office Travel Time (min): 17.36