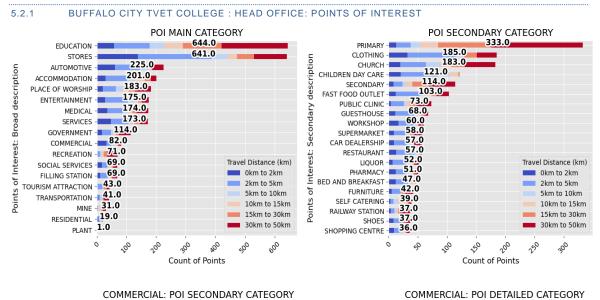

#### 5.2.1 BUFFALO CITY TVET COLLEGE : HEAD OFFICE

WESTERN CAPE

Sub-Classification: Metropolitan Location Confidence: 3 Province: Eastern Cape Municipality: Buffalo City Metropolitan Municipality (East London/Mdantsane) Town: East London Address: Cnr Lukin and King Streets East London 5200 Head Office Travel Distance (km): 0.0 Head Office Travel Time (min): 0.0

 Travel distance (km)

 0 to 5
 5 to 10
 10 to 15
 15 to 20
 20 to 25
 25 to 30
 30 to 35
 35 to 40
 40 to 45
 45 to 50

COMMERCIAL: POI DETAILED CATEGORY 31.0

Travel Distance (km)

0km to 2km

2km to 5km

5km to 10km

10km to 15km

15km to 30km

30km to 50km

20

j,

20

CAR DEALERSHIP