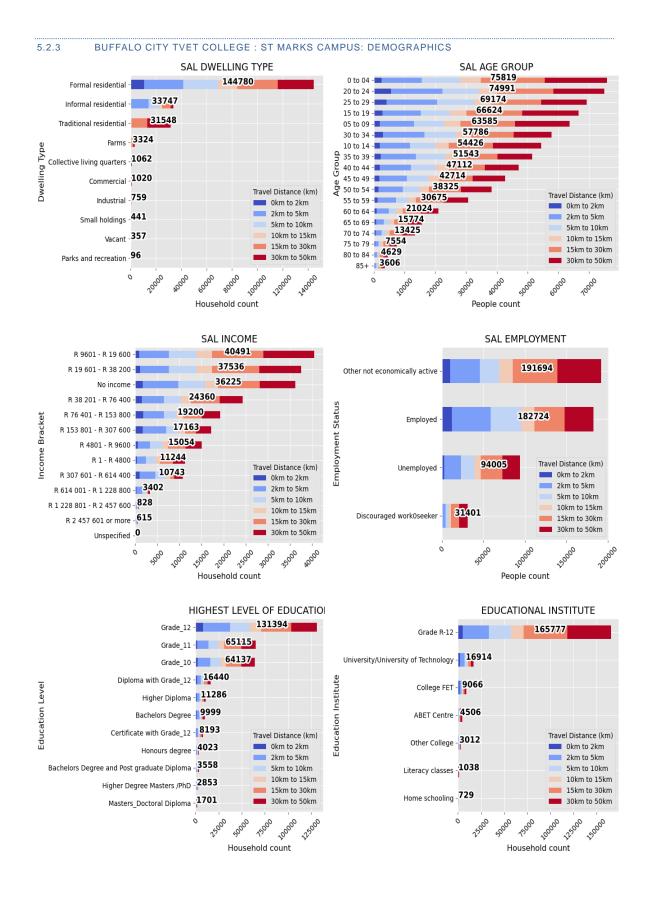

The second set of infographics are created from the census data. The demographic data were extracted from all the SAL center points within each distance band from the TVET College. This includes dwelling types, household income bands and employment status.

#### 5.2.3 BUFFALO CITY TVET COLLEGE : ST MARKS CAMPUS

WESTERN CAPE

Sub-Classification: Metropolitan Location Confidence: 5 Province: Eastern Cape Municipality: Buffalo City Metropolitan Municipality (East London/Mdantsane) Town: East London Address: St Marks Road East London 5200 Head Office Travel Distance (km): 0.45 Head Office Travel Time (min): 1.14