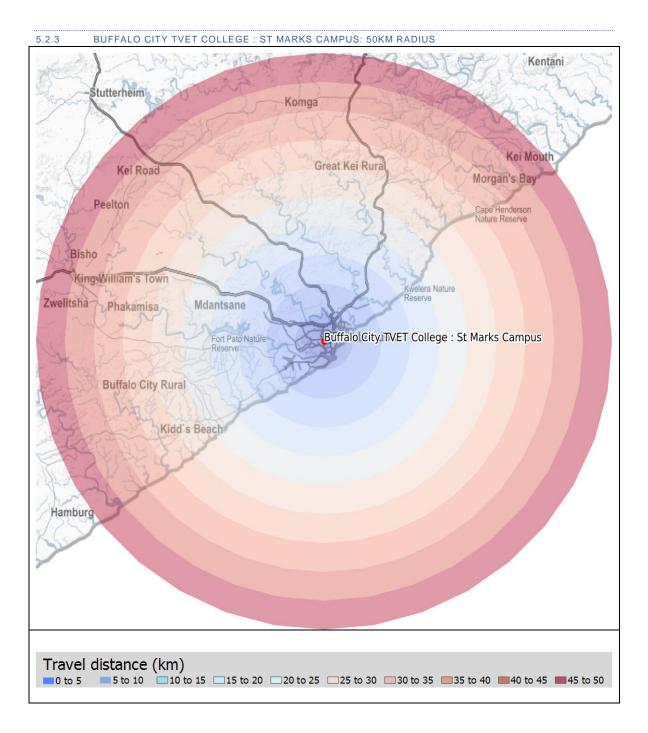

#### 3.2.1 CATCHMENT AREA

A catchment area around each TVET college was created using various straight line distances. The distances included in the current study were:

- 0km to 2km
- 2km to 5km
- 5km to 10km
- 10km to 15km
- 15km to 30km
- 30km to 50km

Note: For display purposes, the 0km to 2km and 2km to 5km were combined in the map legend.

The maps display the locations of each of the TVET colleges as well as straight line distances from each college. The distance bands were divided into 2, 5, 10, 15, 30 and 50km bands. The graphs depict counts of CIPC, demographic and points of interest data within each of the latter mentioned bands. Word cloud infographics display and quantify the most frequent used words. The word cloud was generated using business descriptions, demographic types and points of interest categories within 30km in the Gauteng, Western Cape and Kwa-Zulu-Natal Provinces and 50km in the Northern Cape, Eastern Cape, Free State, Limpopo and Mpumalanga Provinces.