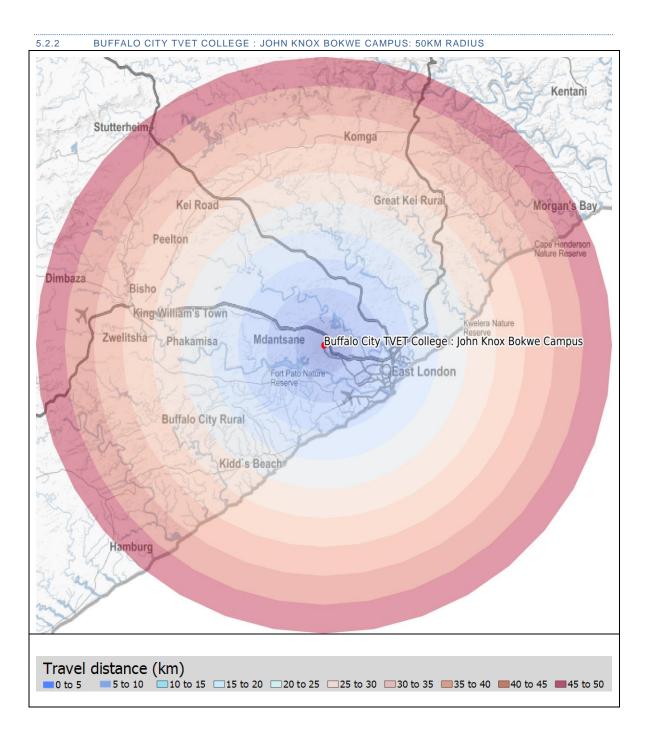

#### 3.2.1 CATCHMENT AREA

A catchment area around each TVET college was created using various straight line distances. The distances included in the current study were:

- 0km to 2km
- 2km to 5km
- 5km to 10km
- 10km to 15km
- 15km to 30km
- 30km to 50km

The maps display the locations of each of the TVET colleges as well as straight line distances from each college. The distance bands were divided into 2, 5, 10, 15, 30 and 50km bands. The graphs depict counts of CIPC, demographic and points of interest data within each of the latter mentioned bands. Word cloud infographics display and quantify the most frequent used words. The word cloud was generated using business descriptions, demographic types and points of interest categories within 30km in the Gauteng, Western Cape and Kwa-Zulu-Natal Provinces and 50km in the Northern Cape, Eastern Cape, Free State, Limpopo and Mpumalanga Provinces.