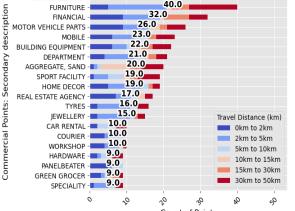

 Travel distance (km)

 0 to 5
 5 to 10
 10 to 15
 15 to 20
 20 to 25
 25 to 30
 30 to 35
 35 to 40
 40 to 45
 45 to 50

COMMERCIAL: POI DETAILED CATEGORY 31.0

Travel Distance (km)

0km to 2km

2km to 5km

5km to 10km

10km to 15km

15km to 30km

30km to 50km

20

j,

20

CAR DEALERSHIP