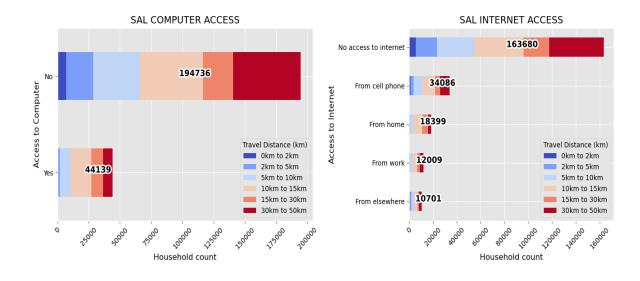

#### 5.2.2 BUFFALO CITY TVET COLLEGE : JOHN KNOX BOKWE CAMPUS

WESTERN CAPE

Sub-Classification: Metropolitan Location Confidence: 5 Province: Eastern Cape Municipality: Buffalo City Metropolitan Municipality (East London/Mdantsane) Town: Mdantsane Address: Mfaxa street No1 Mdantsane 5200 Head Office Travel Distance (km): 14.94 Head Office Travel Time (min): 17.36

The second set of infographics are created from the census data. The demographic data were extracted from all the SAL center points within each distance band from the TVET College. This includes dwelling types, household income bands and employment status.