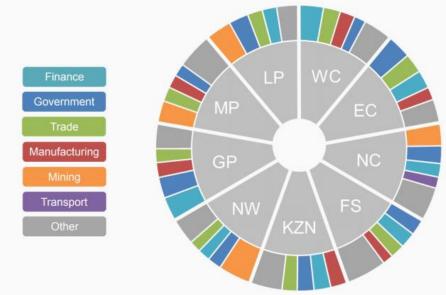

Top 4 Industries in each Province: Sourced from StatsSA:

http://www.statssa.gov.za/publications/P0441/GDP%202019%20Q4%20(Media%20presentation).pdf

GDP Q4: 2019

## Which industries drive your provincial economy?

Top four largest industries in each province, 2018

Mining is the dominant industry for the following provinces, North West, Limpopo, Mpumalanga and Northern cape. Finance is the dominant industry in Gauteng and Western Cape