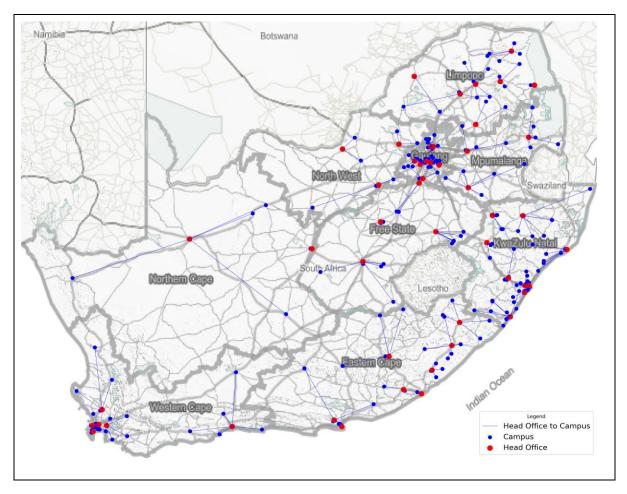

The outcome can be used as basis to improve/adjust course availability at specific study centrums to ensure successful employment after studies have been completed.

The below map shows the geographic distribution of the TVET colleges across South Africa

#### South Africa: TVET Locations

Some of the main industries especially looking at the asd Gross Domestic Product (GDP) are categorized under the following groups:

- Primary Industries
  - o Agriculture, forestry and fishing
  - Mining and quarrying
- Secondary Industries
  - o Manufacturing
  - Electricity, gas and water
  - Construction
- Tertiary industries
  - Trade, catering and accommodation
  - Transport, storage and communication
  - Finance, real estate and business services
  - Personal services
  - o General government services
  - All industries at basic prices
  - Taxes less subsidies on products