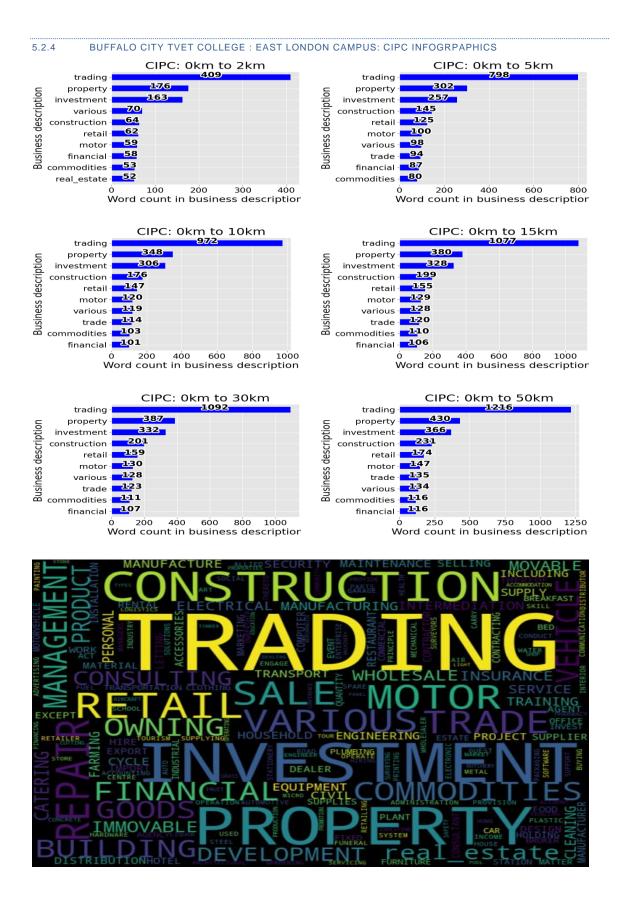

#### 3.2.2 INFOGRAPHICS

The first set of infographics are based on the CIPC data. All registered business within each catchment distance were extracted and analyzed per college. Key words were extracted from the description field within the CIPC data. The key words were then grouped and sorted by the count of times used. Only the top 20 words are presented in the graphs. A word cloud was also generated using the count of each word as a size scale.

#### 5.2.4 BUFFALO CITY TVET COLLEGE : EAST LONDON CAMPUS

WESTERN CAPE

Sub-Classification: Metropolitan Location Confidence: 3 Province: Eastern Cape Municipality: Buffalo City Metropolitan Municipality (East London/Mdantsane) Town: East London Address: East London Building East London 5200 Head Office Travel Distance (km): 0.04 Head Office Travel Time (min): 0.21