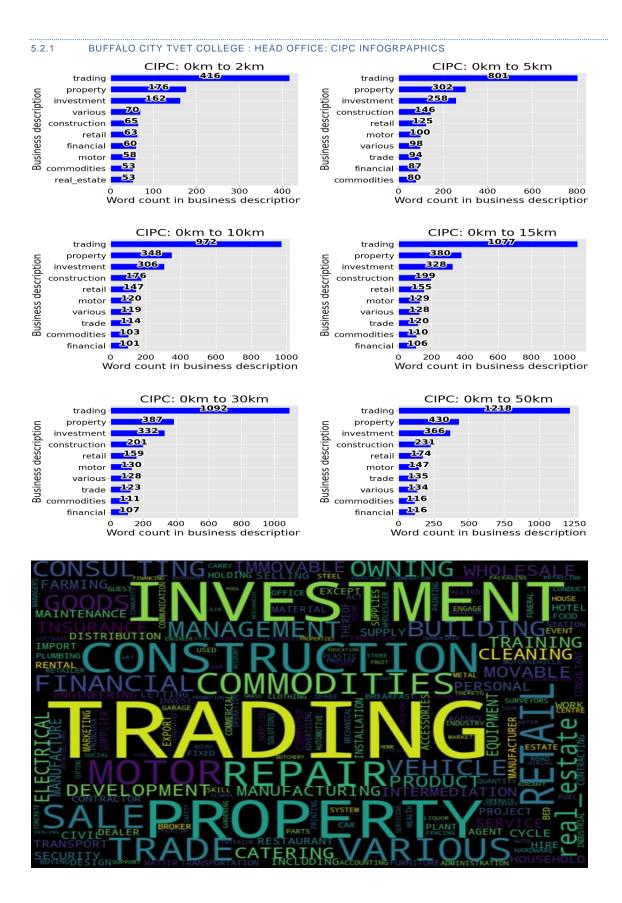

#### 3.2.2 INFOGRAPHICS

The first set of infographics are based on the CIPC data. All registered business within each catchment distance were extracted and analyzed per college. Key words were extracted from the description field within the CIPC data. The key words were then grouped and sorted by the count of times used. Only the top 20 words are presented in the graphs. A word cloud was also generated using the count of each word as a size scale.

The maps display the locations of each of the TVET colleges as well as straight line distances from each college. The distance bands were divided into 2, 5, 10, 15, 30 and 50km bands. The graphs depict counts of CIPC, demographic and points of interest data within each of the latter mentioned bands. Word cloud infographics display and quantify the most frequent used words. The word cloud was generated using business descriptions, demographic types and points of interest categories within 30km in the Gauteng, Western Cape and Kwa-Zulu-Natal Provinces and 50km in the Northern Cape, Eastern Cape, Free State, Limpopo and Mpumalanga Provinces.