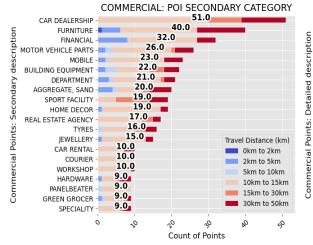

#### 5.2.3 BUFFALO CITY TVET COLLEGE : ST MARKS CAMPUS

WESTERN CAPE

Sub-Classification: Metropolitan Location Confidence: 5 Province: Eastern Cape Municipality: Buffalo City Metropolitan Municipality (East London/Mdantsane) Town: East London Address: St Marks Road East London 5200 Head Office Travel Distance (km): 0.45 Head Office Travel Time (min): 1.14

 Travel distance (km)

 0 to 5
 5 to 10
 10 to 15
 15 to 20
 20 to 25
 25 to 30
 30 to 35
 35 to 40
 40 to 45
 45 to 50

2km to 5km

5km to 10km

10km to 15km

15km to 30km

30km to 50km

30