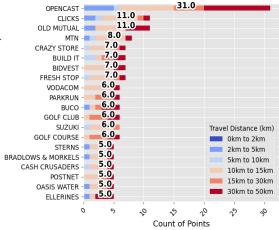

#### 5.2.3 BUFFALO CITY TVET COLLEGE : ST MARKS CAMPUS

WESTERN CAPE

Sub-Classification: Metropolitan Location Confidence: 5 Province: Eastern Cape Municipality: Buffalo City Metropolitan Municipality (East London/Mdantsane) Town: East London Address: St Marks Road East London 5200 Head Office Travel Distance (km): 0.45 Head Office Travel Time (min): 1.14

 Travel distance (km)

 0 to 5
 5 to 10
 10 to 15
 15 to 20
 20 to 25
 25 to 30
 30 to 35
 35 to 40
 40 to 45
 45 to 50

2km to 5km

5km to 10km

10km to 15km

15km to 30km

30km to 50km

30

20

10.0

ò

20

20

Count of Points

9.0

WORKSHOP -

PANELBEATER -

SPECIALITY - 9.0

HARDWARE - 8.0

0

GREEN GROCER - 9.0

2km to 5km

5km to 10km

10km to 15km

15km to 30km

30km to 50km

20

j,

20

\$

Count of Points

~0

5.0

5.0

5.0

5

BUCO - 5.0

0

MIDAS

CASH CRUSADERS -

WOOLWORTHS -

BRADLOWS & MORKELS - 5.0