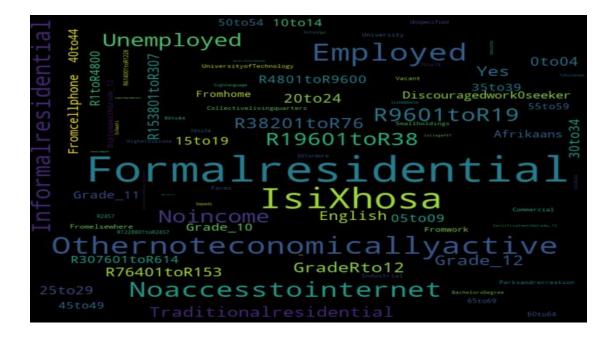

#### 3.2.2 INFOGRAPHICS

The first set of infographics are based on the CIPC data. All registered business within each catchment distance were extracted and analyzed per college. Key words were extracted from the description field within the CIPC data. The key words were then grouped and sorted by the count of times used. Only the top 20 words are presented in the graphs. A word cloud was also generated using the count of each word as a size scale.

The maps display the locations of each of the TVET colleges as well as straight line distances from each college. The distance bands were divided into 2, 5, 10, 15, 30 and 50km bands. The graphs depict counts of CIPC, demographic and points of interest data within each of the latter mentioned bands. Word cloud infographics display and quantify the most frequent used words. The word cloud was generated using business descriptions, demographic types and points of interest categories within 30km in the Gauteng, Western Cape and Kwa-Zulu-Natal Provinces and 50km in the Northern Cape, Eastern Cape, Free State, Limpopo and Mpumalanga Provinces.