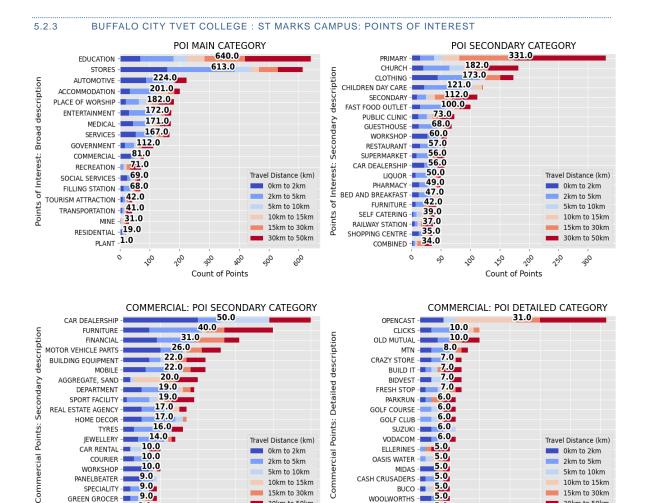

#### 5.2.3 BUFFALO CITY TVET COLLEGE : ST MARKS CAMPUS

WESTERN CAPE

Sub-Classification: Metropolitan Location Confidence: 5 Province: Eastern Cape Municipality: Buffalo City Metropolitan Municipality (East London/Mdantsane) Town: East London Address: St Marks Road East London 5200 Head Office Travel Distance (km): 0.45 Head Office Travel Time (min): 1.14

 Travel distance (km)

 0 to 5
 5 to 10
 10 to 15
 15 to 20
 20 to 25
 25 to 30
 30 to 35
 35 to 40
 40 to 45
 45 to 50

2km to 5km

5km to 10km

10km to 15km

15km to 30km

30km to 50km

30

20

10.0

ò

20

20

Count of Points

9.0

WORKSHOP -

PANELBEATER -

SPECIALITY - 9.0

HARDWARE - 8.0

0

GREEN GROCER - 9.0

2km to 5km

5km to 10km

10km to 15km

15km to 30km

30km to 50km

20

j,

20

\$

Count of Points

~0

5.0

5.0

5.0

5

BUCO - 5.0

0

MIDAS

CASH CRUSADERS -

WOOLWORTHS -

BRADLOWS & MORKELS - 5.0