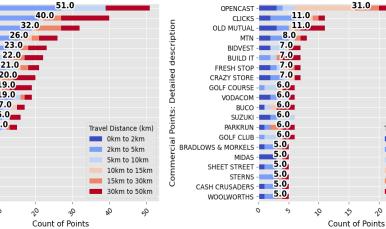

 Travel distance (km)

 0 to 5
 5 to 10
 10 to 15
 15 to 20
 20 to 25
 25 to 30
 30 to 35
 35 to 40
 40 to 45
 45 to 50

COMMERCIAL: POI DETAILED CATEGORY 31.0

Travel Distance (km)

0km to 2km

2km to 5km

5km to 10km

10km to 15km

15km to 30km

30km to 50km

20

j,

20

CAR DEALERSHIP