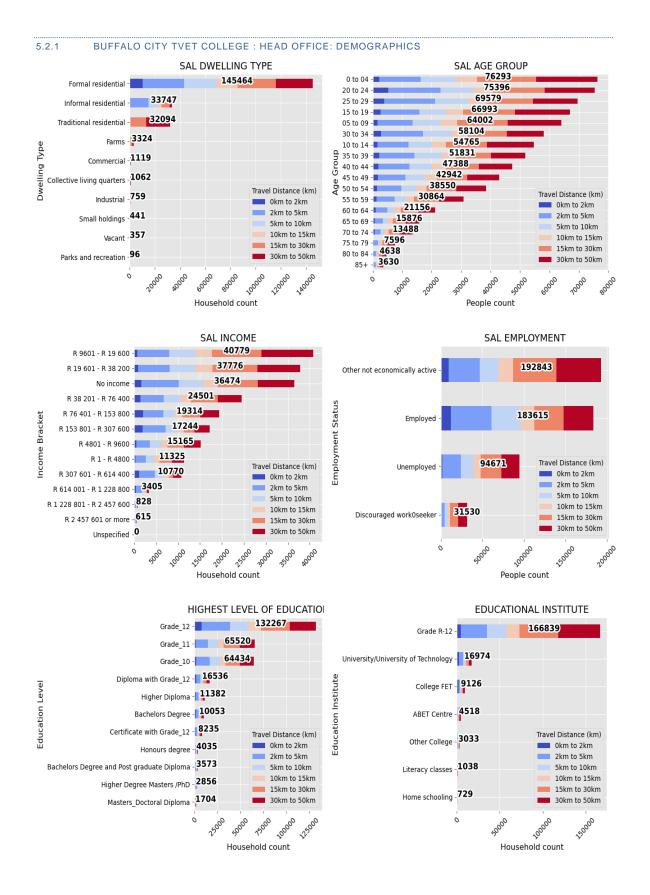

#### 3.1.2 STATISTICS SOUTH AFRICA (STATSSA)

StatsSA conducted a national census back in 2011. During this census StatsSA gathered, stored and processed a large volume of demographic data. The data included both personal and household information such as the total population, age, income, dwelling types, employment status and much more. StatsSA made the data available for public use on different geographical levels, of which the SAL or small area layer was the smallest geographical boundary which was used to convey census data to the public.

The current project therefore uses the SAL geographical boundaries to conduct the relevant census information. The role of demographic data in the current project are to provide economy and general living condition insights of the surrounding TVET college areas.

The second set of infographics are created from the census data. The demographic data were extracted from all the SAL center points within each distance band from the TVET College. This includes dwelling types, household income bands and employment status.