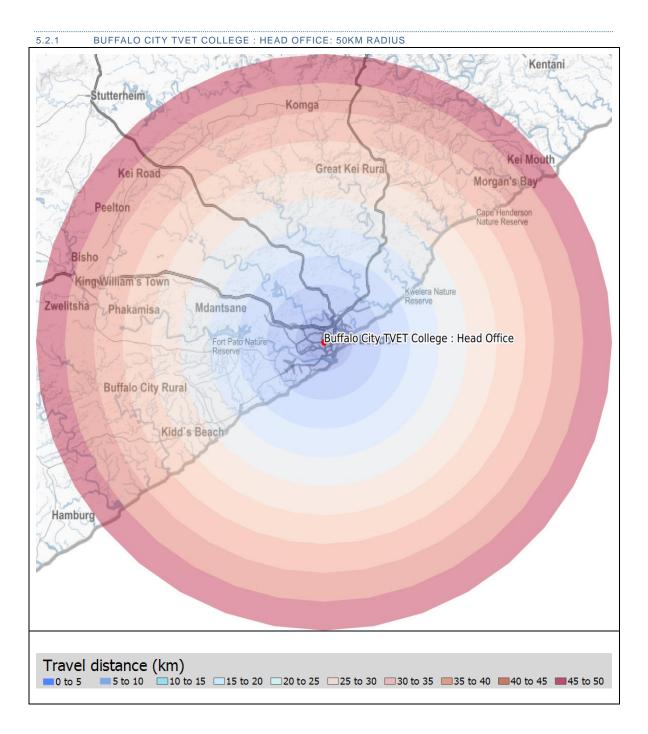

#### 3.2.1 CATCHMENT AREA

A catchment area around each TVET college was created using various straight line distances. The distances included in the current study were:

- 0km to 2km
- 2km to 5km
- 5km to 10km
- 10km to 15km
- 15km to 30km
- 30km to 50km

Note: For display purposes, the 0km to 2km and 2km to 5km were combined in the map legend.

The maps display the locations of each of the TVET colleges as well as straight line distances from each college. The distance bands were divided into 2, 5, 10, 15, 30 and 50km bands. The graphs depict counts of CIPC, demographic and points of interest data within each of the latter mentioned bands. Word cloud infographics display and quantify the most frequent used words. The word cloud was generated using business descriptions, demographic types and points of interest categories within 30km in the Gauteng, Western Cape and Kwa-Zulu-Natal Provinces and 50km in the Northern Cape, Eastern Cape, Free State, Limpopo and Mpumalanga Provinces.

#### 5.2.1 BUFFALO CITY TVET COLLEGE : HEAD OFFICE

WESTERN CAPE

Sub-Classification: Metropolitan Location Confidence: 3 Province: Eastern Cape Municipality: Buffalo City Metropolitan Municipality (East London/Mdantsane) Town: East London Address: Cnr Lukin and King Streets East London 5200 Head Office Travel Distance (km): 0.0 Head Office Travel Time (min): 0.0