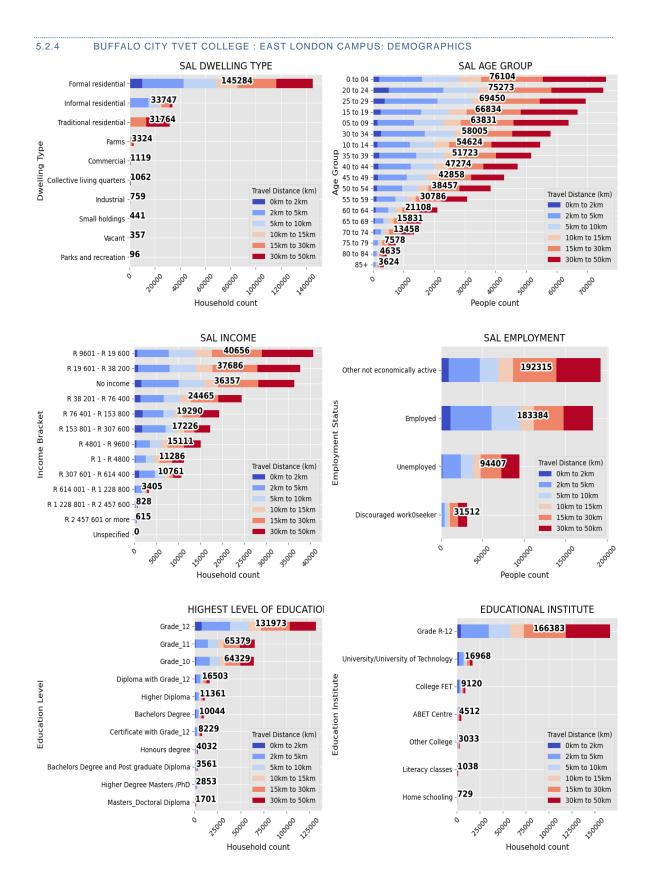

The second set of infographics are created from the census data. The demographic data were extracted from all the SAL center points within each distance band from the TVET College. This includes dwelling types, household income bands and employment status.

#### 5.2.4 BUFFALO CITY TVET COLLEGE : EAST LONDON CAMPUS

WESTERN CAPE

Sub-Classification: Metropolitan Location Confidence: 3 Province: Eastern Cape Municipality: Buffalo City Metropolitan Municipality (East London/Mdantsane) Town: East London Address: East London Building East London 5200 Head Office Travel Distance (km): 0.04 Head Office Travel Time (min): 0.21