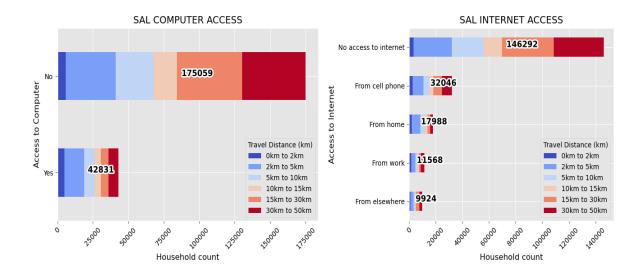

The second set of infographics are created from the census data. The demographic data were extracted from all the SAL center points within each distance band from the TVET College. This includes dwelling types, household income bands and employment status.

#### 5.2.4 BUFFALO CITY TVET COLLEGE : EAST LONDON CAMPUS

WESTERN CAPE

Sub-Classification: Metropolitan Location Confidence: 3 Province: Eastern Cape Municipality: Buffalo City Metropolitan Municipality (East London/Mdantsane) Town: East London Address: East London Building East London 5200 Head Office Travel Distance (km): 0.04 Head Office Travel Time (min): 0.21