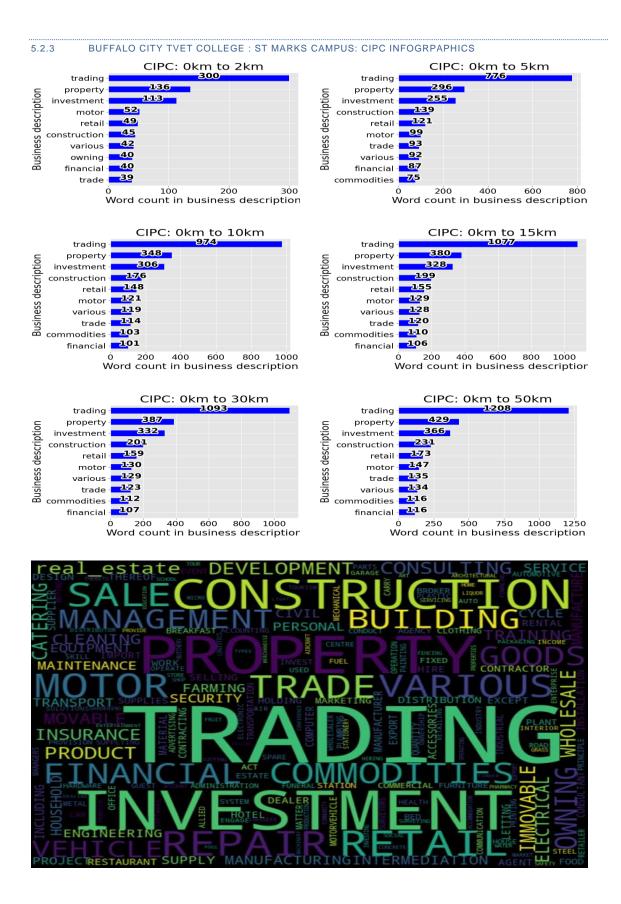

#### 3.2.2 INFOGRAPHICS

The first set of infographics are based on the CIPC data. All registered business within each catchment distance were extracted and analyzed per college. Key words were extracted from the description field within the CIPC data. The key words were then grouped and sorted by the count of times used. Only the top 20 words are presented in the graphs. A word cloud was also generated using the count of each word as a size scale.

#### 5.2.3 BUFFALO CITY TVET COLLEGE : ST MARKS CAMPUS

WESTERN CAPE

Sub-Classification: Metropolitan Location Confidence: 5 Province: Eastern Cape Municipality: Buffalo City Metropolitan Municipality (East London/Mdantsane) Town: East London Address: St Marks Road East London 5200 Head Office Travel Distance (km): 0.45 Head Office Travel Time (min): 1.14