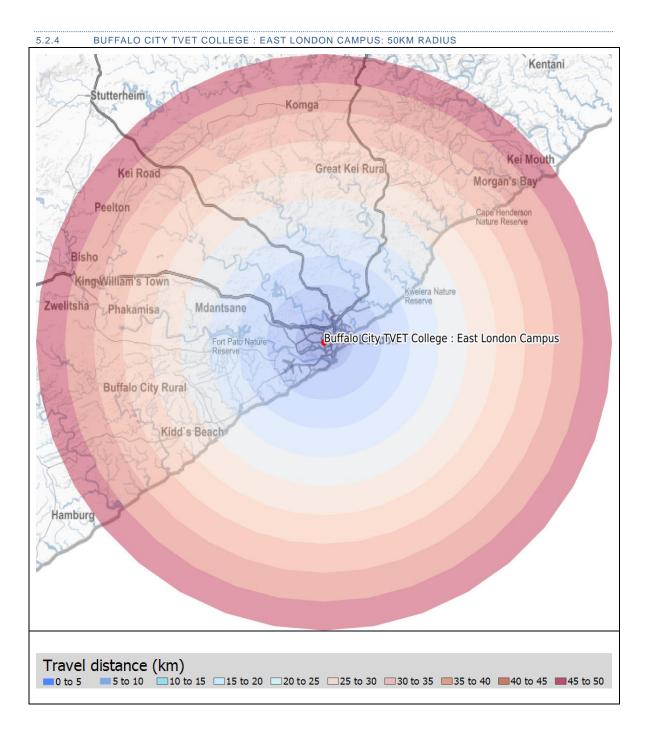

#### 3.2.1 CATCHMENT AREA

A catchment area around each TVET college was created using various straight line distances. The distances included in the current study were:

- 0km to 2km
- 2km to 5km
- 5km to 10km
- 10km to 15km
- 15km to 30km
- 30km to 50km

Note: For display purposes, the 0km to 2km and 2km to 5km were combined in the map legend.

The maps display the locations of each of the TVET colleges as well as straight line distances from each college. The distance bands were divided into 2, 5, 10, 15, 30 and 50km bands. The graphs depict counts of CIPC, demographic and points of interest data within each of the latter mentioned bands. Word cloud infographics display and quantify the most frequent used words. The word cloud was generated using business descriptions, demographic types and points of interest categories within 30km in the Gauteng, Western Cape and Kwa-Zulu-Natal Provinces and 50km in the Northern Cape, Eastern Cape, Free State, Limpopo and Mpumalanga Provinces.

#### 5.2.4 BUFFALO CITY TVET COLLEGE : EAST LONDON CAMPUS

WESTERN CAPE

Sub-Classification: Metropolitan Location Confidence: 3 Province: Eastern Cape Municipality: Buffalo City Metropolitan Municipality (East London/Mdantsane) Town: East London Address: East London Building East London 5200 Head Office Travel Distance (km): 0.04 Head Office Travel Time (min): 0.21