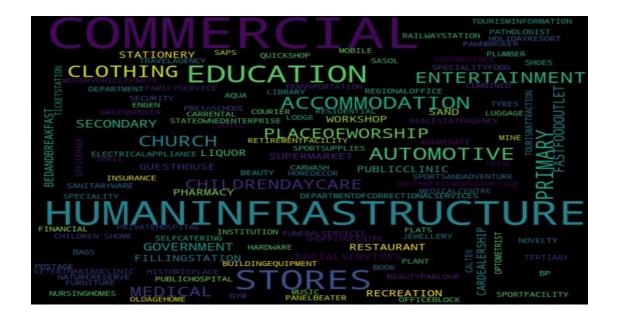

#### 3.2.2 INFOGRAPHICS

The first set of infographics are based on the CIPC data. All registered business within each catchment distance were extracted and analyzed per college. Key words were extracted from the description field within the CIPC data. The key words were then grouped and sorted by the count of times used. Only the top 20 words are presented in the graphs. A word cloud was also generated using the count of each word as a size scale.

The maps display the locations of each of the TVET colleges as well as straight line distances from each college. The distance bands were divided into 2, 5, 10, 15, 30 and 50km bands. The graphs depict counts of CIPC, demographic and points of interest data within each of the latter mentioned bands. Word cloud infographics display and quantify the most frequent used words. The word cloud was generated using business descriptions, demographic types and points of interest categories within 30km in the Gauteng, Western Cape and Kwa-Zulu-Natal Provinces and 50km in the Northern Cape, Eastern Cape, Free State, Limpopo and Mpumalanga Provinces.