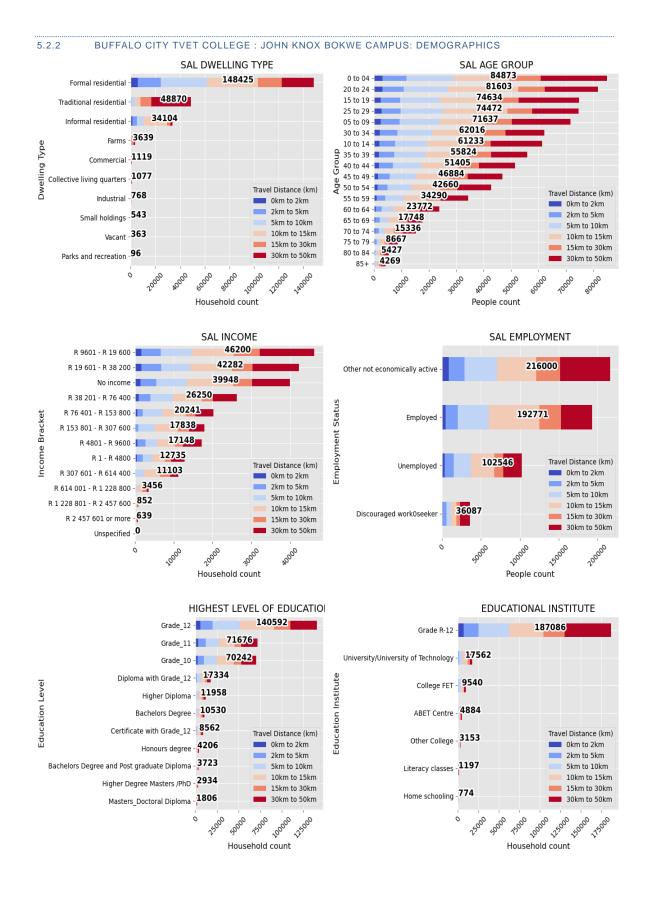

#### 5.2.2 BUFFALO CITY TVET COLLEGE : JOHN KNOX BOKWE CAMPUS

WESTERN CAPE

Sub-Classification: Metropolitan Location Confidence: 5 Province: Eastern Cape Municipality: Buffalo City Metropolitan Municipality (East London/Mdantsane) Town: Mdantsane Address: Mfaxa street No1 Mdantsane 5200 Head Office Travel Distance (km): 14.94 Head Office Travel Time (min): 17.36

#### 3.1.2 STATISTICS SOUTH AFRICA (STATSSA)

StatsSA conducted a national census back in 2011. During this census StatsSA gathered, stored and processed a large volume of demographic data. The data included both personal and household information such as the total population, age, income, dwelling types, employment status and much more. StatsSA made the data available for public use on different geographical levels, of which the SAL or small area layer was the smallest geographical boundary which was used to convey census data to the public.

The current project therefore uses the SAL geographical boundaries to conduct the relevant census information. The role of demographic data in the current project are to provide economy and general living condition insights of the surrounding TVET college areas.

The second set of infographics are created from the census data. The demographic data were extracted from all the SAL center points within each distance band from the TVET College. This includes dwelling types, household income bands and employment status.