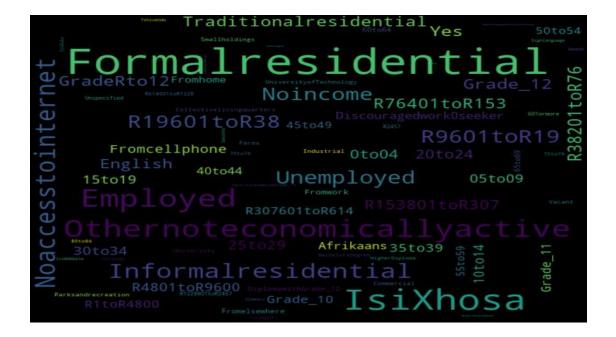

#### 3.2.2 INFOGRAPHICS

The first set of infographics are based on the CIPC data. All registered business within each catchment distance were extracted and analyzed per college. Key words were extracted from the description field within the CIPC data. The key words were then grouped and sorted by the count of times used. Only the top 20 words are presented in the graphs. A word cloud was also generated using the count of each word as a size scale.

The maps display the locations of each of the TVET colleges as well as straight line distances from each college. The distance bands were divided into 2, 5, 10, 15, 30 and 50km bands. The graphs depict counts of CIPC, demographic and points of interest data within each of the latter mentioned bands. Word cloud infographics display and quantify the most frequent used words. The word cloud was generated using business descriptions, demographic types and points of interest categories within 30km in the Gauteng, Western Cape and Kwa-Zulu-Natal Provinces and 50km in the Northern Cape, Eastern Cape, Free State, Limpopo and Mpumalanga Provinces.