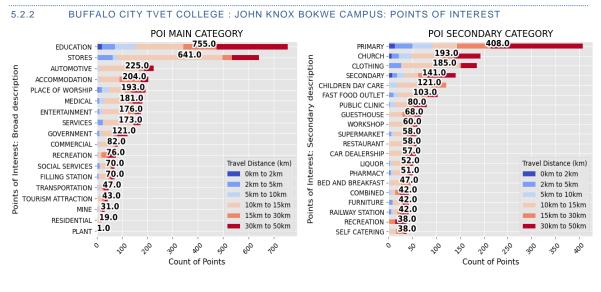

#### 5.2.2 BUFFALO CITY TVET COLLEGE : JOHN KNOX BOKWE CAMPUS

WESTERN CAPE

Sub-Classification: Metropolitan Location Confidence: 5 Province: Eastern Cape Municipality: Buffalo City Metropolitan Municipality (East London/Mdantsane) Town: Mdantsane Address: Mfaxa street No1 Mdantsane 5200 Head Office Travel Distance (km): 14.94 Head Office Travel Time (min): 17.36

The third set of infographics are analyzed from the AfriGIS points of interest layer. This includes the top 20 Type 1 and Type 2 categories in points of interest as well as the top 20 Type 2 and Type 3 of the points of interest belonging to the commercial category. Furthermore, the following list of types of points of interest were also excluded from the commercial points. These types were found to be prominent at most colleges but is too general or have no found to be none essential to the current study.

Points of interest types excluded from commercial analysis:

- Stores
- Entertainment
- Clothing
- Restaurant
- Fast Food Outlets
- Supermarket
- Specialty food
- Liquor
- Shoes
- Convenience
- Shopping Centre
- Ticket Station
- Other