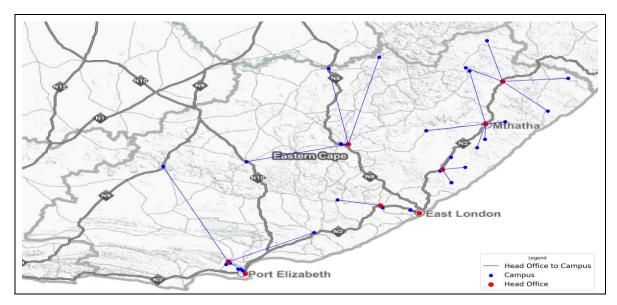

er. The visual types of infographics are maps, graphs and word clouds.

The maps display the locations of each of the TVET colleges as well as straight line distances from each college. The distance bands were divided into 2, 5, 10, 15, 30 and 50km bands. The graphs depict counts of CIPC, demographic and points of interest data within each of the latter mentioned bands. Word cloud infographics display and quantify the most frequent used words. The word cloud was generated using business descriptions, demographic types and points of interest categories within 30km in the Gauteng, Western Cape and Kwa-Zulu-Natal Provinces and 50km in the Northern Cape, Eastern Cape, Free State, Limpopo and Mpumalanga Provinces.

## 4 EASTERN CAPE

## 4.1 PROVINCE OVERVIEW

#### EASTERN CAPE: TVET Locations



## 5 BUFFALO CITY TVET COLLEGE

#### 5.1 COLLEGE OVERVIEW

#### Buffalo City TVET College: TVET Locations



#### 5.2 DETAILED OVERVIEW OF EACH CAMPUS

#### 5.2.1 BUFFALO CITY TVET COLLEGE : HEAD OFFICE



WESTERN CAPE

Sub-Classification: Metropolitan Location Confidence: 3 Province: Eastern Cape Municipality: Buffalo City Metropolitan Municipality (East London/Mdantsane) Town: East London Address: Cnr Lukin and King Streets East London 5200 Head Office Travel Distance (km): 0.0 Head Office Travel Time (min): 0.0



 Travel distance (km)

 0 to 5
 5 to 10
 10 to 15
 15 to 20
 20 to 25
 25 to 30
 30 to 35
 35 to 40
 40 to 45
 45 to 50













COMMERCIAL: POI DETAILED CATEGORY 31.0

Travel Distance (km)

0km to 2km

2km to 5km

5km to 10km

10km to 15km

15km to 30km

30km to 50km

2