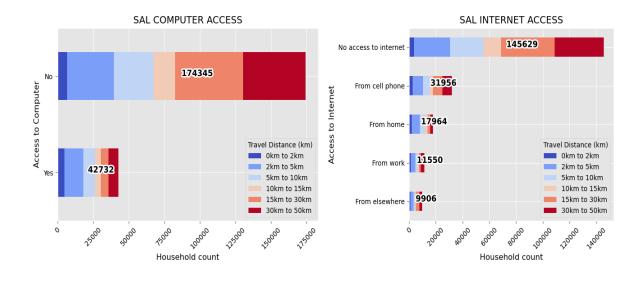

The second set of infographics are created from the census data. The demographic data were extracted from all the SAL center points within each distance band from the TVET College. This includes dwelling types, household income bands and employment status.

#### 5.2.3 BUFFALO CITY TVET COLLEGE : ST MARKS CAMPUS

WESTERN CAPE

Sub-Classification: Metropolitan Location Confidence: 5 Province: Eastern Cape Municipality: Buffalo City Metropolitan Municipality (East London/Mdantsane) Town: East London Address: St Marks Road East London 5200 Head Office Travel Distance (km): 0.45 Head Office Travel Time (min): 1.14