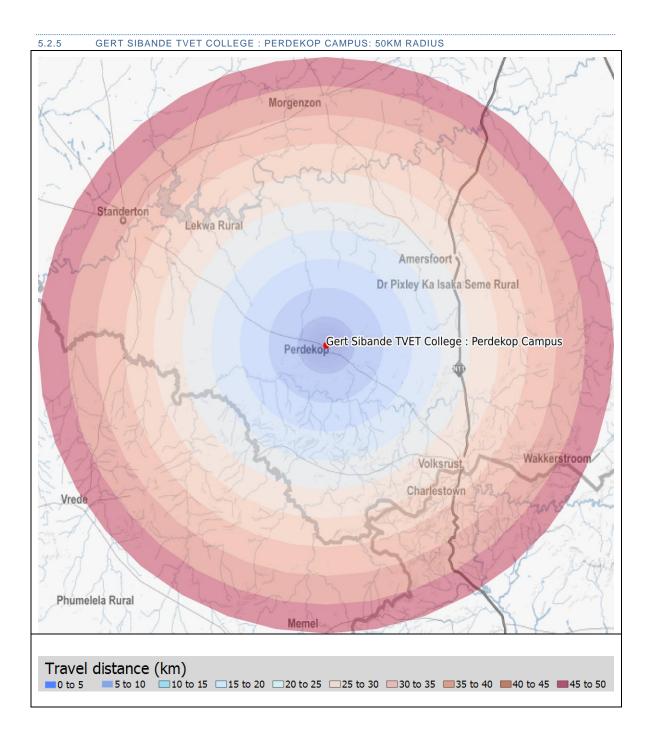

## 5.2.5 GERT SIBANDE TVET COLLEGE : PERDEKOP CAMPUS

WESTERN CAPE

Sub-Classification: B 3 Location Confidence: 7 Province: Mpumalanga Municipality: Pixley Ka Seme Local Municipality Town: Perdekop Address: Koppie Allen Plot 40 Perdekop 2465 Head Office Travel Distance (km): 46.48 Head Office Travel Time (min): 47.7

#### 3.2.1 CATCHMENT AREA

A catchment area around each TVET college was created using various straight line distances. The distances included in the current study were:

- 0km to 2km
- 2km to 5km
- 5km to 10km
- 10km to 15km
- 15km to 30km
- 30km to 50km

Note: For display purposes, the 0km to 2km and 2km to 5km were combined in the map legend.