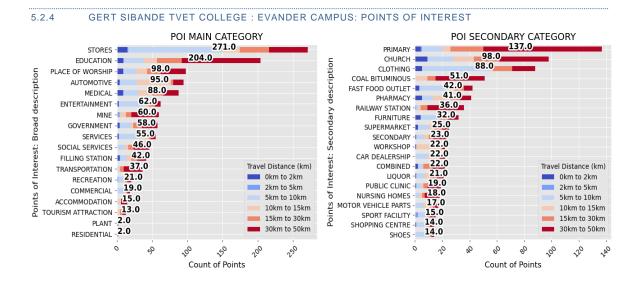

# 5.2.4 GERT SIBANDE TVET COLLEGE : EVANDER CAMPUS

WESTERN CAPE

Sub-Classification: B 1 Location Confidence: 1 Province: Mpumalanga Municipality: Govan Mbeki Local Municipality Town: Evander Address: 37 Rotterdam Road Evander 2280 Head Office Travel Distance (km): 59.48 Head Office Travel Time (min): 66.63

The third set of infographics are analyzed from the AfriGIS points of interest layer. This includes the top 20 Type 1 and Type 2 categories in points of interest as well as the top 20 Type 2 and Type 3 of the points of interest belonging to the commercial category. Furthermore, the following list of types of points of interest were also excluded from the commercial points. These types were found to be prominent at most colleges but is too general or have no found to be none essential to the current study.