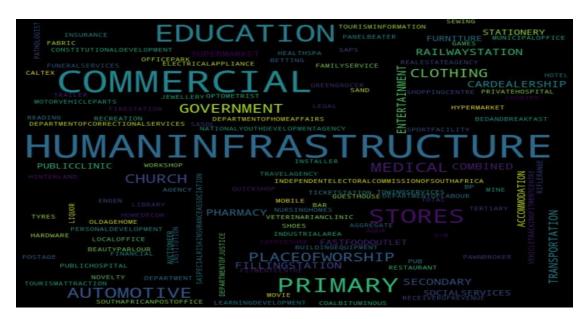

#### 3.2.2 INFOGRAPHICS

The first set of infographics are based on the CIPC data. All registered business within each catchment distance were extracted and analyzed per college. Key words were extracted from the description field within the CIPC data. The key words were then grouped and sorted by the count of times used. Only the top 20 words are presented in the graphs. A word cloud was also generated using the count of each word as a size scale.

The maps display the locations of each of the TVET colleges as well as straight line distances from each college. The distance bands were divided into 2, 5, 10, 15, 30 and 50km bands. The graphs depict counts of CIPC, demographic and points of interest data within each of the latter mentioned bands. Word cloud infographics display and quantify the most frequent used words. The word cloud was generated using business descriptions, demographic types and points of interest categories within 30km in the Gauteng, Western Cape and Kwa-Zulu-Natal Provinces and 50km in the Northern Cape, Eastern Cape, Free State, Limpopo and Mpumalanga Provinces.