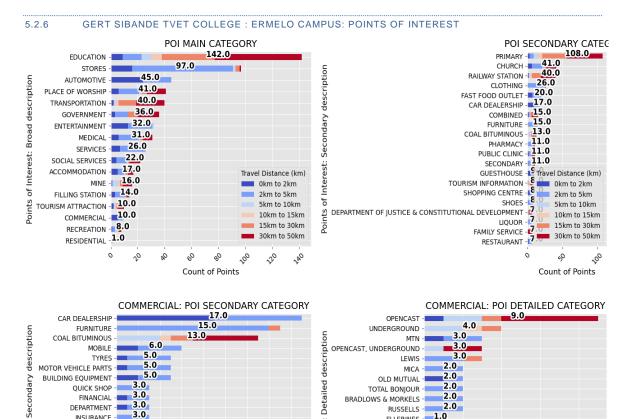

The third set of infographics are analyzed from the AfriGIS points of interest layer. This includes the top 20 Type 1 and Type 2 categories in points of interest as well as the top 20 Type 2 and Type 3 of the points of interest belonging to the commercial category. Furthermore, the following list of types of points of interest were also excluded from the commercial points. These types were found to be prominent at most colleges but is too general or have no found to be none essential to the current study.

Points of interest types excluded from commercial analysis:

- Stores
- Entertainment
- Clothing
- Restaurant
- Fast Food Outlets
- Supermarket
- Specialty food
- Liquor
- Shoes
- Convenience
- Shopping Centre
- Ticket Station
- Other

## 5.2.6 GERT SIBANDE TVET COLLEGE : ERMELO CAMPUS

WESTERN CAPE

Sub-Classification: B 2 Location Confidence: 5 Province: Mpumalanga Municipality: Msukaligwa Local Municipality Town: Ermelo Address: Mel Mentz Street Ermelo 2350 Head Office Travel Distance (km): 92.27 Head Office Travel Time (min): 91.99