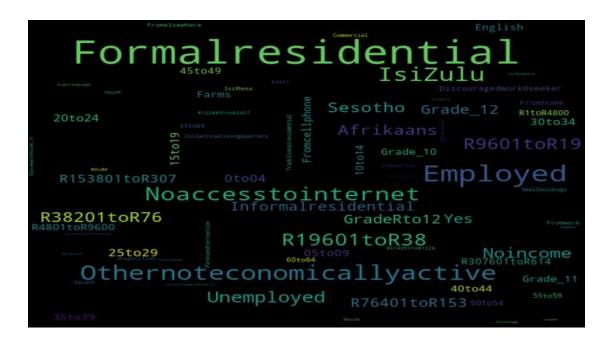

#### 3.2.2 INFOGRAPHICS

The first set of infographics are based on the CIPC data. All registered business within each catchment distance were extracted and analyzed per college. Key words were extracted from the description field within the CIPC data. The key words were then grouped and sorted by the count of times used. Only the top 20 words are presented in the graphs. A word cloud was also generated using the count of each word as a size scale.

The maps display the locations of each of the TVET colleges as well as straight line distances from each college. The distance bands were divided into 2, 5, 10, 15, 30 and 50km bands. The graphs depict counts of CIPC, demographic and points of interest data within each of the latter mentioned bands. Word cloud infographics display and quantify the most frequent used words. The word cloud was generated using business descriptions, demographic types and points of interest categories within 30km in the Gauteng, Western Cape and Kwa-Zulu-Natal Provinces and 50km in the Northern Cape, Eastern Cape, Free State, Limpopo and Mpumalanga Provinces.