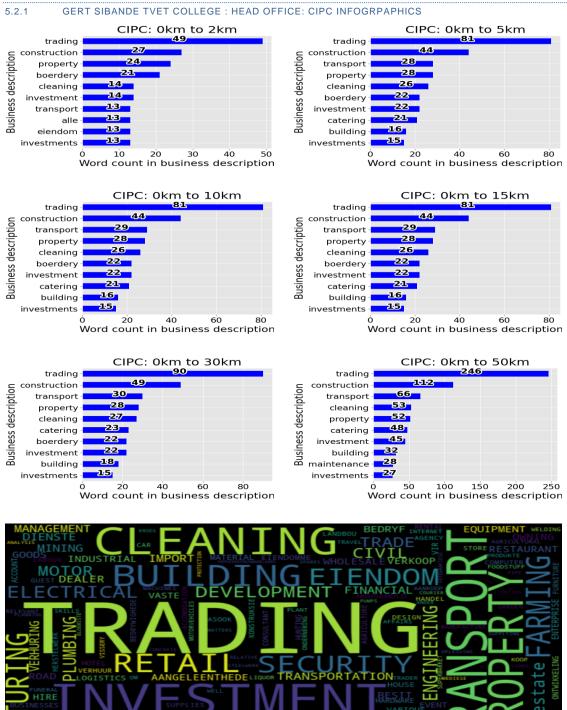

#### 3.2.2 INFOGRAPHICS

The first set of infographics are based on the CIPC data. All registered business within each catchment distance were extracted and analyzed per college. Key words were extracted from the description field within the CIPC data. The key words were then grouped and sorted by the count of times used. Only the top 20 words are presented in the graphs. A word cloud was also generated using the count of each word as a size scale.

The maps display the locations of each of the TVET colleges as well as straight line distances from each college. The distance bands were divided into 2, 5, 10, 15, 30 and 50km bands. The graphs depict counts of CIPC, demographic and points of interest data within each of the latter mentioned bands. Word cloud infographics display and quantify the most frequent used words. The word cloud was generated using business descriptions, demographic types and points of interest categories within 30km in the Gauteng, Western Cape and Kwa-Zulu-Natal Provinces and 50km in the Northern Cape, Eastern Cape, Free State, Limpopo and Mpumalanga Provinces.