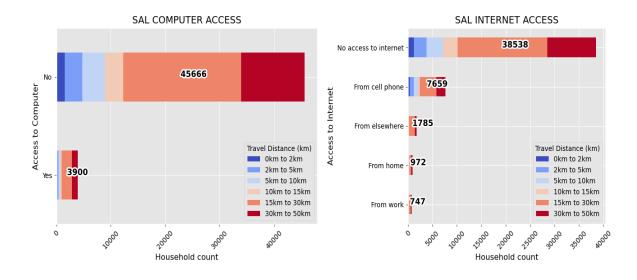

The second set of infographics are created from the census data. The demographic data were extracted from all the SAL center points within each distance band from the TVET College. This includes dwelling types, household income bands and employment status.

## 5.2.7 GERT SIBANDE TVET COLLEGE : SIBANESETFU CAMPUS

WESTERN CAPE

Sub-Classification: B 4 Location Confidence: 7 Province: Mpumalanga Municipality: Albert Luthuli Local Municipality Town: Chief Albert Luthuli Rural Address: Community Road Stand E1368 Glenmore Dundonald 2336 Head Office Travel Distance (km): 193.19 Head Office Travel Time (min): 219.16