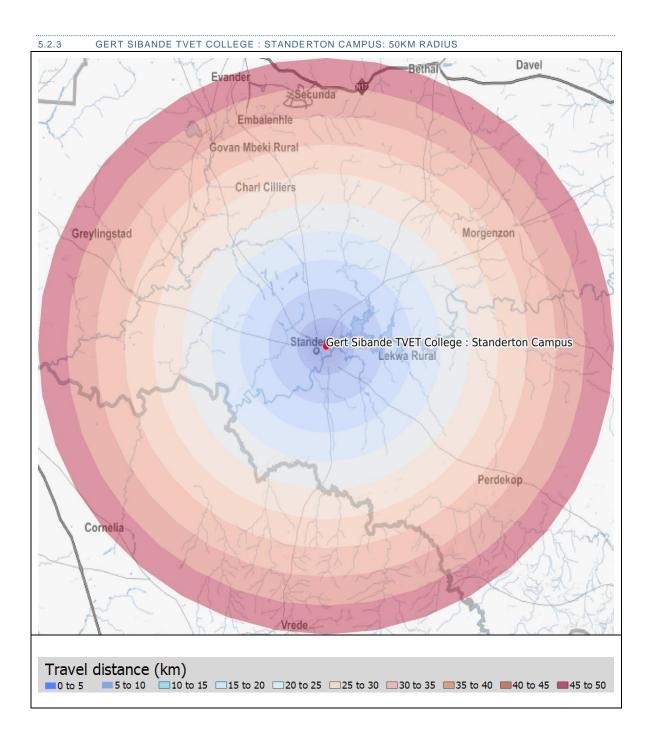

#### 3.2.1 CATCHMENT AREA

A catchment area around each TVET college was created using various straight line distances. The distances included in the current study were:

- 0km to 2km
- 2km to 5km
- 5km to 10km
- 10km to 15km
- 15km to 30km
- 30km to 50km

Note: For display purposes, the 0km to 2km and 2km to 5km were combined in the map legend.

The maps display the locations of each of the TVET colleges as well as straight line distances from each college. The distance bands were divided into 2, 5, 10, 15, 30 and 50km bands. The graphs depict counts of CIPC, demographic and points of interest data within each of the latter mentioned bands. Word cloud infographics display and quantify the most frequent used words. The word cloud was generated using business descriptions, demographic types and points of interest categories within 30km in the Gauteng, Western Cape and Kwa-Zulu-Natal Provinces and 50km in the Northern Cape, Eastern Cape, Free State, Limpopo and Mpumalanga Provinces.

## 5.2.3 GERT SIBANDE TVET COLLEGE : STANDERTON CAMPUS

WESTERN CAPE

Sub-Classification: B 3 Location Confidence: 1 Province: Mpumalanga Municipality: Lekwa Local Municipality Town: Standerton Address: 2 Kruger Street Standerton 2430 Head Office Travel Distance (km): 2.19 Head Office Travel Time (min): 5.82