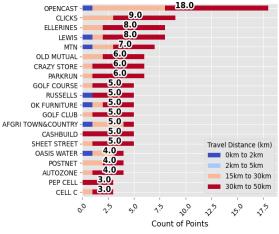

The third set of infographics are analyzed from the AfriGIS points of interest layer. This includes the top 20 Type 1 and Type 2 categories in points of interest as well as the top 20 Type 2 and Type 3 of the points of interest belonging to the commercial category. Furthermore, the following list of types of points of interest were also excluded from the commercial points. These types were found to be prominent at most colleges but is too general or have no found to be none essential to the current study.

Points of interest types excluded from commercial analysis:

- Stores
- Entertainment
- Clothing
- Restaurant
- Fast Food Outlets
- Supermarket
- Specialty food
- Liquor
- Shoes
- Convenience
- Shopping Centre
- Ticket Station
- Other

## 5.2.3 GERT SIBANDE TVET COLLEGE : STANDERTON CAMPUS

WESTERN CAPE

Sub-Classification: B 3 Location Confidence: 1 Province: Mpumalanga Municipality: Lekwa Local Municipality Town: Standerton Address: 2 Kruger Street Standerton 2430 Head Office Travel Distance (km): 2.19 Head Office Travel Time (min): 5.82

9.0 UNDERGROUND 6.0 OLD MUTUAL 4.0 Detailed description LEWIS OASIS WATER 4.0 3.0 SLEEPMASTERS 3.0 OK FURNITURE 3.0 AUTOZONE 3.0 CLICKS 3.0 MTN -2.0 NISSAN 2.0 PARKRUN Points: 2.0 OPENCAST 2.0 BUILD IT 2.0 PERFECT WATER -Commercial Travel Distance (km) 2.0 PG GLASS -0km to 2km 2.0 PLANET NAILS -2km to 5km 2km to 5km 2.0 BRADLOWS & MORKELS -5km to 10km 5km to 10km 2.0 PRINTED 15km to 30km 15km to 30km WOOLWORTHS 2.0 30km to 50km 30km to 50km 2.0 MIDAS -20 0 r D. ዓ 6 Count of Points

COMMERCIAL: POI DETAILED CATEGORY

COMMERCIAL: POI SECONDARY CATEGORY