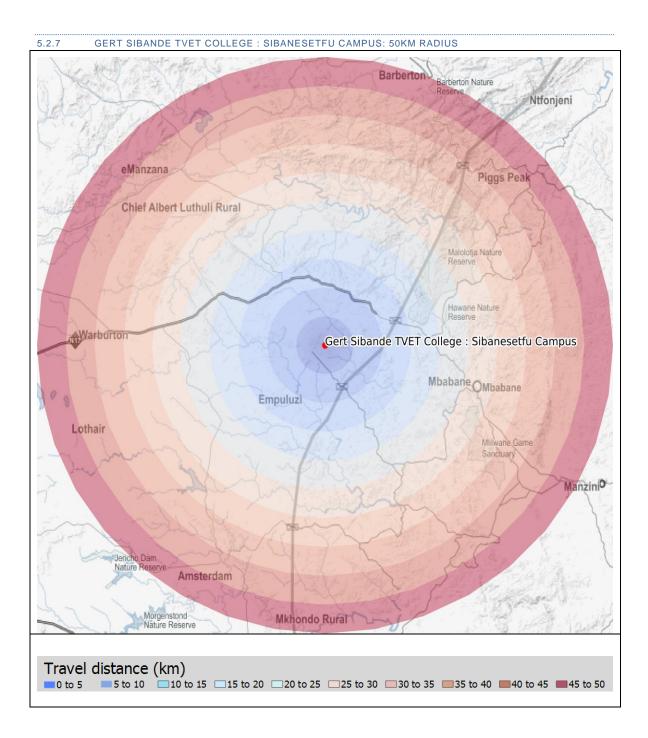

#### 3.2.1 CATCHMENT AREA

A catchment area around each TVET college was created using various straight line distances. The distances included in the current study were:

- 0km to 2km
- 2km to 5km
- 5km to 10km
- 10km to 15km
- 15km to 30km
- 30km to 50km

Note: For display purposes, the 0km to 2km and 2km to 5km were combined in the map legend.

## 5.2.7 GERT SIBANDE TVET COLLEGE : SIBANESETFU CAMPUS

WESTERN CAPE

Sub-Classification: B 4 Location Confidence: 7 Province: Mpumalanga Municipality: Albert Luthuli Local Municipality Town: Chief Albert Luthuli Rural Address: Community Road Stand E1368 Glenmore Dundonald 2336 Head Office Travel Distance (km): 193.19 Head Office Travel Time (min): 219.16