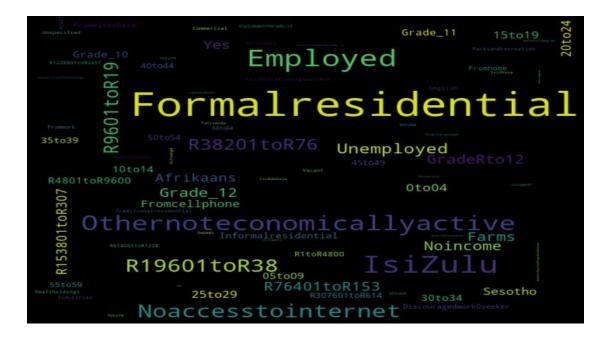

The second set of infographics are created from the census data. The demographic data were extracted from all the SAL center points within each distance band from the TVET College. This includes dwelling types, household income bands and employment status.

The maps display the locations of each of the TVET colleges as well as straight line distances from each college. The distance bands were divided into 2, 5, 10, 15, 30 and 50km bands. The graphs depict counts of CIPC, demographic and points of interest data within each of the latter mentioned bands. Word cloud infographics display and quantify the most frequent used words. The word cloud was generated using business descriptions, demographic types and points of interest categories within 30km in the Gauteng, Western Cape and Kwa-Zulu-Natal Provinces and 50km in the Northern Cape, Eastern Cape, Free State, Limpopo and Mpumalanga Provinces.