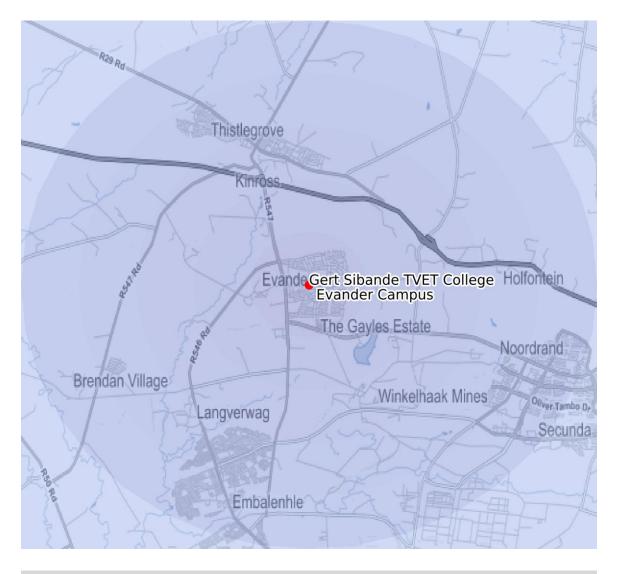

#### 3.2.1 CATCHMENT AREA

A catchment area around each TVET college was created using various straight line distances. The distances included in the current study were:

- 0km to 2km
- 2km to 5km
- 5km to 10km
- 10km to 15km
- 15km to 30km
- 30km to 50km

Note: For display purposes, the 0km to 2km and 2km to 5km were combined in the map legend.

The maps display the locations of each of the TVET colleges as well as straight line distances from each college. The distance bands were divided into 2, 5, 10, 15, 30 and 50km bands. The graphs depict counts of CIPC, demographic and points of interest data within each of the latter mentioned bands. Word cloud infographics display and quantify the most frequent used words. The word cloud was generated using business descriptions, demographic types and points of interest categories within 30km in the Gauteng, Western Cape and Kwa-Zulu-Natal Provinces and 50km in the Northern Cape, Eastern Cape, Free State, Limpopo and Mpumalanga Provinces.

# 5.2.4 GERT SIBANDE TVET COLLEGE : EVANDER CAMPUS

WESTERN CAPE

Sub-Classification: B 1 Location Confidence: 1 Province: Mpumalanga Municipality: Govan Mbeki Local Municipality Town: Evander Address: 37 Rotterdam Road Evander 2280 Head Office Travel Distance (km): 59.48 Head Office Travel Time (min): 66.63