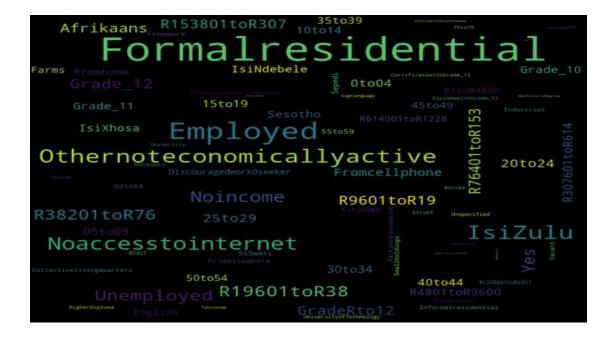

#### 3.2.2 INFOGRAPHICS

The first set of infographics are based on the CIPC data. All registered business within each catchment distance were extracted and analyzed per college. Key words were extracted from the description field within the CIPC data. The key words were then grouped and sorted by the count of times used. Only the top 20 words are presented in the graphs. A word cloud was also generated using the count of each word as a size scale.

The second set of infographics are created from the census data. The demographic data were extracted from all the SAL center points within each distance band from the TVET College. This includes dwelling types, household income bands and employment status.

The maps display the locations of each of the TVET colleges as well as straight line distances from each college. The distance bands were divided into 2, 5, 10, 15, 30 and 50km bands. The graphs depict counts of CIPC, demographic and points of interest data within each of the latter mentioned bands. Word cloud infographics display and quantify the most frequent used words. The word cloud was generated using business descriptions, demographic types and points of interest categories within 30km in the Gauteng, Western Cape and Kwa-Zulu-Natal Provinces and 50km in the Northern Cape, Eastern Cape, Free State, Limpopo and Mpumalanga Provinces.