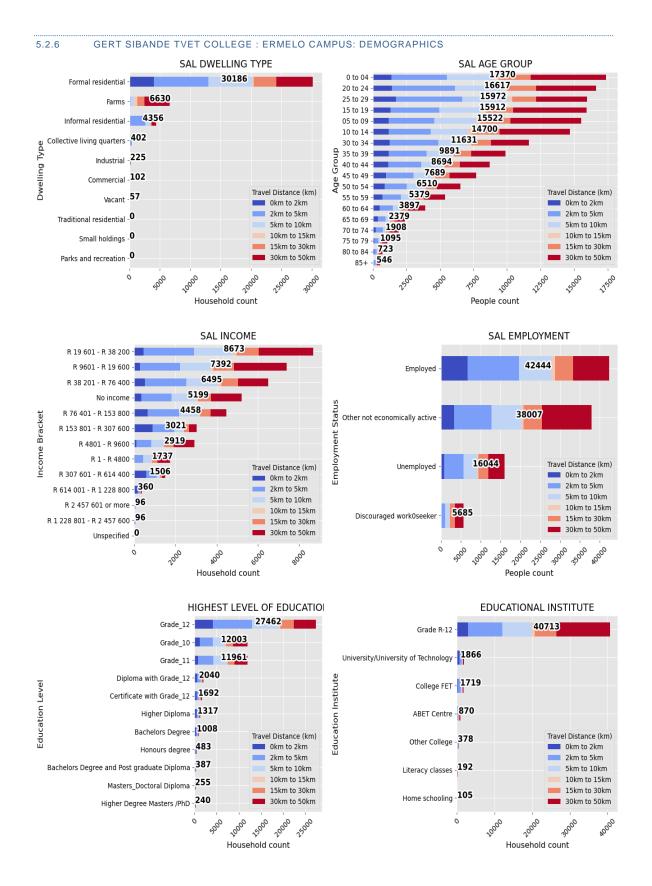

The second set of infographics are created from the census data. The demographic data were extracted from all the SAL center points within each distance band from the TVET College. This includes dwelling types, household income bands and employment status.

#### 3.1.2 STATISTICS SOUTH AFRICA (STATSSA)

StatsSA conducted a national census back in 2011. During this census StatsSA gathered, stored and processed a large volume of demographic data. The data included both personal and household information such as the total population, age, income, dwelling types, employment status and much more. StatsSA made the data available for public use on different geographical levels, of which the SAL or small area layer was the smallest geographical boundary which was used to convey census data to the public.

The current project therefore uses the SAL geographical boundaries to conduct the relevant census information. The role of demographic data in the current project are to provide economy and general living condition insights of the surrounding TVET college areas.