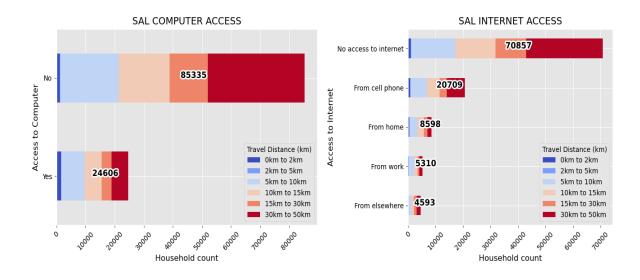

#### 3.1.2 STATISTICS SOUTH AFRICA (STATSSA)

StatsSA conducted a national census back in 2011. During this census StatsSA gathered, stored and processed a large volume of demographic data. The data included both personal and household information such as the total population, age, income, dwelling types, employment status and much more. StatsSA made the data available for public use on different geographical levels, of which the SAL or small area layer was the smallest geographical boundary which was used to convey census data to the public.

The current project therefore uses the SAL geographical boundaries to conduct the relevant census information. The role of demographic data in the current project are to provide economy and general living condition insights of the surrounding TVET college areas.

The second set of infographics are created from the census data. The demographic data were extracted from all the SAL center points within each distance band from the TVET College. This includes dwelling types, household income bands and employment status.

# 5.2.4 GERT SIBANDE TVET COLLEGE : EVANDER CAMPUS

WESTERN CAPE

Sub-Classification: B 1 Location Confidence: 1 Province: Mpumalanga Municipality: Govan Mbeki Local Municipality Town: Evander Address: 37 Rotterdam Road Evander 2280 Head Office Travel Distance (km): 59.48 Head Office Travel Time (min): 66.63