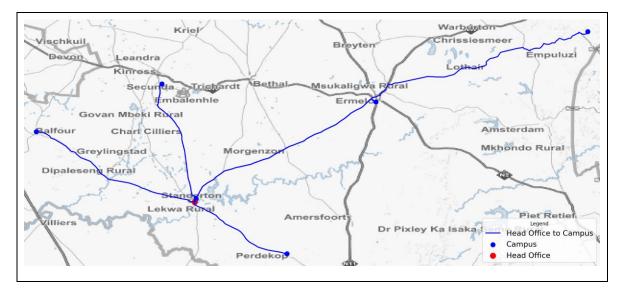

## 5.2.3 GERT SIBANDE TVET COLLEGE : STANDERTON CAMPUS

WESTERN CAPE

Sub-Classification: B 3 Location Confidence: 1 Province: Mpumalanga Municipality: Lekwa Local Municipality Town: Standerton Address: 2 Kruger Street Standerton 2430 Head Office Travel Distance (km): 2.19 Head Office Travel Time (min): 5.82