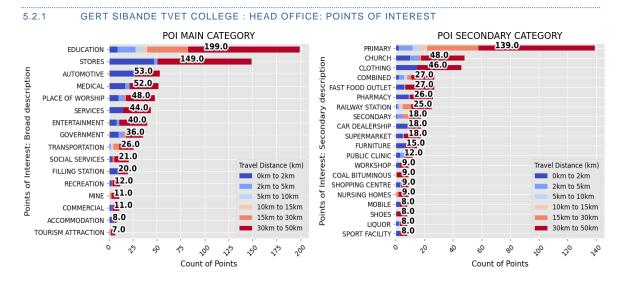

The third set of infographics are analyzed from the AfriGIS points of interest layer. This includes the top 20 Type 1 and Type 2 categories in points of interest as well as the top 20 Type 2 and Type 3 of the points of interest belonging to the commercial category. Furthermore, the following list of types of points of interest were also excluded from the commercial points. These types were found to be prominent at most colleges but is too general or have no found to be none essential to the current study.

# 5.2.1 GERT SIBANDE TVET COLLEGE : HEAD OFFICE

WESTERN CAPE

Sub-Classification: B 3 Location Confidence: 1 Province: Mpumalanga Municipality: Lekwa Local Municipality Town: Standerton Address: 18A Beyers Naude Street Standerton Head Office Travel Distance (km): 0.0 Head Office Travel Time (min): 0.0