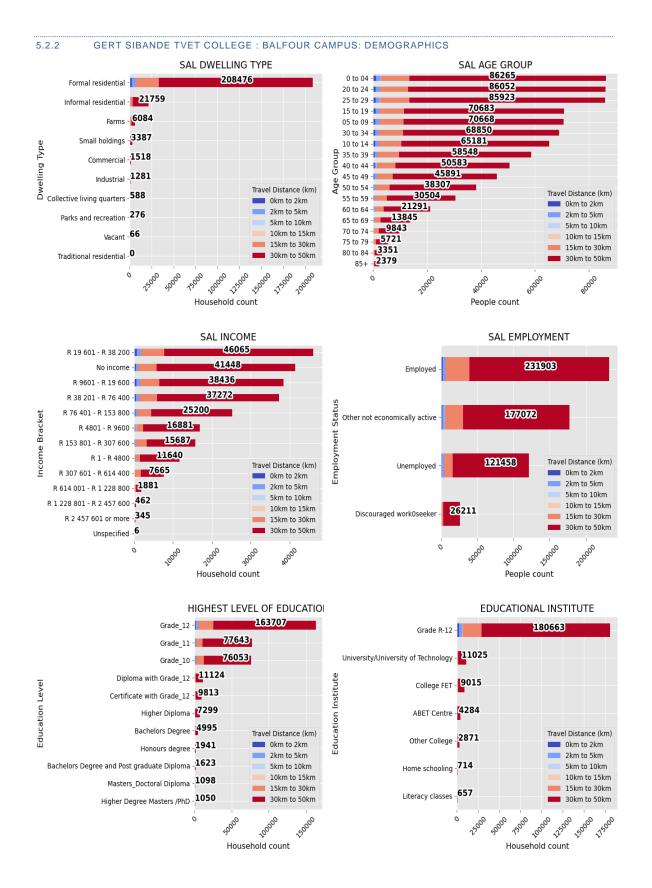

#### 3.1.2 STATISTICS SOUTH AFRICA (STATSSA)

StatsSA conducted a national census back in 2011. During this census StatsSA gathered, stored and processed a large volume of demographic data. The data included both personal and household information such as the total population, age, income, dwelling types, employment status and much more. StatsSA made the data available for public use on different geographical levels, of which the SAL or small area layer was the smallest geographical boundary which was used to convey census data to the public.

The current project therefore uses the SAL geographical boundaries to conduct the relevant census information. The role of demographic data in the current project are to provide economy and general living condition insights of the surrounding TVET college areas.

The second set of infographics are created from the census data. The demographic data were extracted from all the SAL center points within each distance band from the TVET College. This includes dwelling types, household income bands and employment status.

The maps display the locations of each of the TVET colleges as well as straight line distances from each college. The distance bands were divided into 2, 5, 10, 15, 30 and 50km bands. The graphs depict counts of CIPC, demographic and points of interest data within each of the latter mentioned bands. Word cloud infographics display and quantify the most frequent used words. The word cloud was generated using business descriptions, demographic types and points of interest categories within 30km in the Gauteng, Western Cape and Kwa-Zulu-Natal Provinces and 50km in the Northern Cape, Eastern Cape, Free State, Limpopo and Mpumalanga Provinces.