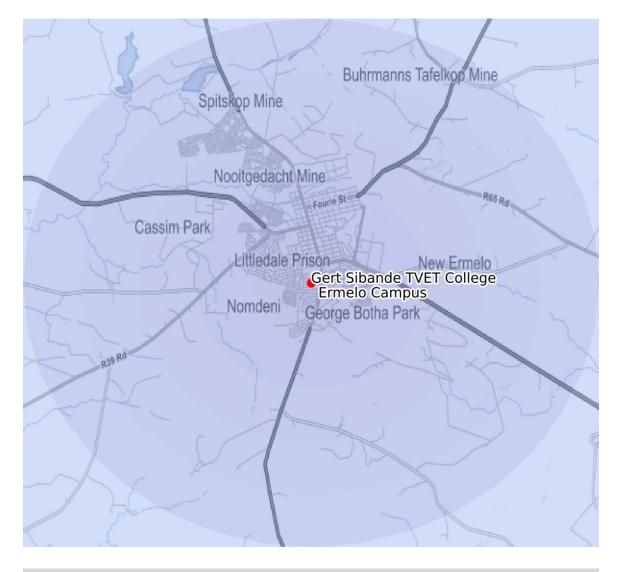

#### 3.2.1 CATCHMENT AREA

A catchment area around each TVET college was created using various straight line distances. The distances included in the current study were:

- 0km to 2km
- 2km to 5km
- 5km to 10km
- 10km to 15km
- 15km to 30km
- 30km to 50km

Note: For display purposes, the 0km to 2km and 2km to 5km were combined in the map legend.

The maps display the locations of each of the TVET colleges as well as straight line distances from each college. The distance bands were divided into 2, 5, 10, 15, 30 and 50km bands. The graphs depict counts of CIPC, demographic and points of interest data within each of the latter mentioned bands. Word cloud infographics display and quantify the most frequent used words. The word cloud was generated using business descriptions, demographic types and points of interest categories within 30km in the Gauteng, Western Cape and Kwa-Zulu-Natal Provinces and 50km in the Northern Cape, Eastern Cape, Free State, Limpopo and Mpumalanga Provinces.