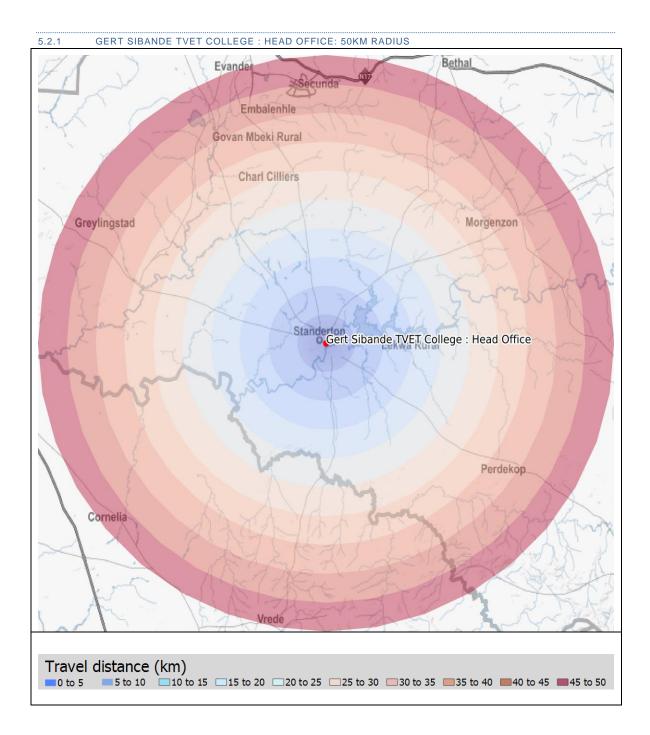

#### 3.2.1 CATCHMENT AREA

A catchment area around each TVET college was created using various straight line distances. The distances included in the current study were:

- 0km to 2km
- 2km to 5km
- 5km to 10km
- 10km to 15km
- 15km to 30km
- 30km to 50km

Note: For display purposes, the 0km to 2km and 2km to 5km were combined in the map legend.

The maps display the locations of each of the TVET colleges as well as straight line distances from each college. The distance bands were divided into 2, 5, 10, 15, 30 and 50km bands. The graphs depict counts of CIPC, demographic and points of interest data within each of the latter mentioned bands. Word cloud infographics display and quantify the most frequent used words. The word cloud was generated using business descriptions, demographic types and points of interest categories within 30km in the Gauteng, Western Cape and Kwa-Zulu-Natal Provinces and 50km in the Northern Cape, Eastern Cape, Free State, Limpopo and Mpumalanga Provinces.

# 5.2.1 GERT SIBANDE TVET COLLEGE : HEAD OFFICE

WESTERN CAPE

Sub-Classification: B 3 Location Confidence: 1 Province: Mpumalanga Municipality: Lekwa Local Municipality Town: Standerton Address: 18A Beyers Naude Street Standerton Head Office Travel Distance (km): 0.0 Head Office Travel Time (min): 0.0