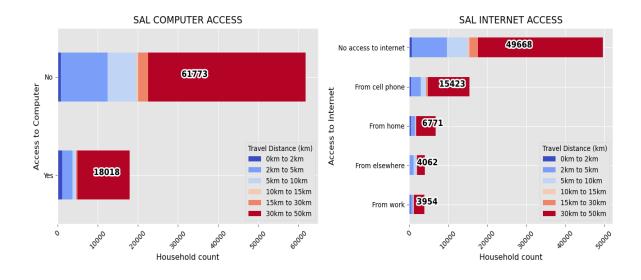

The second set of infographics are created from the census data. The demographic data were extracted from all the SAL center points within each distance band from the TVET College. This includes dwelling types, household income bands and employment status.

## 5.2.3 GERT SIBANDE TVET COLLEGE : STANDERTON CAMPUS

WESTERN CAPE

Sub-Classification: B 3 Location Confidence: 1 Province: Mpumalanga Municipality: Lekwa Local Municipality Town: Standerton Address: 2 Kruger Street Standerton 2430 Head Office Travel Distance (km): 2.19 Head Office Travel Time (min): 5.82