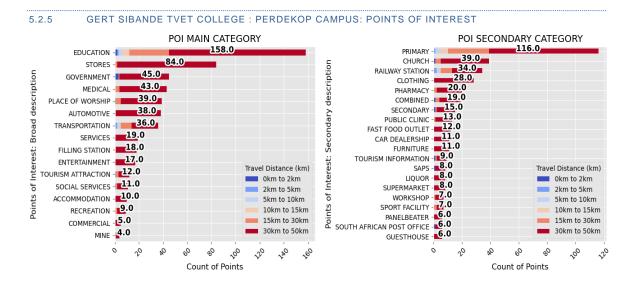

## 5.2.5 GERT SIBANDE TVET COLLEGE : PERDEKOP CAMPUS

WESTERN CAPE

Sub-Classification: B 3 Location Confidence: 7 Province: Mpumalanga Municipality: Pixley Ka Seme Local Municipality Town: Perdekop Address: Koppie Allen Plot 40 Perdekop 2465 Head Office Travel Distance (km): 46.48 Head Office Travel Time (min): 47.7