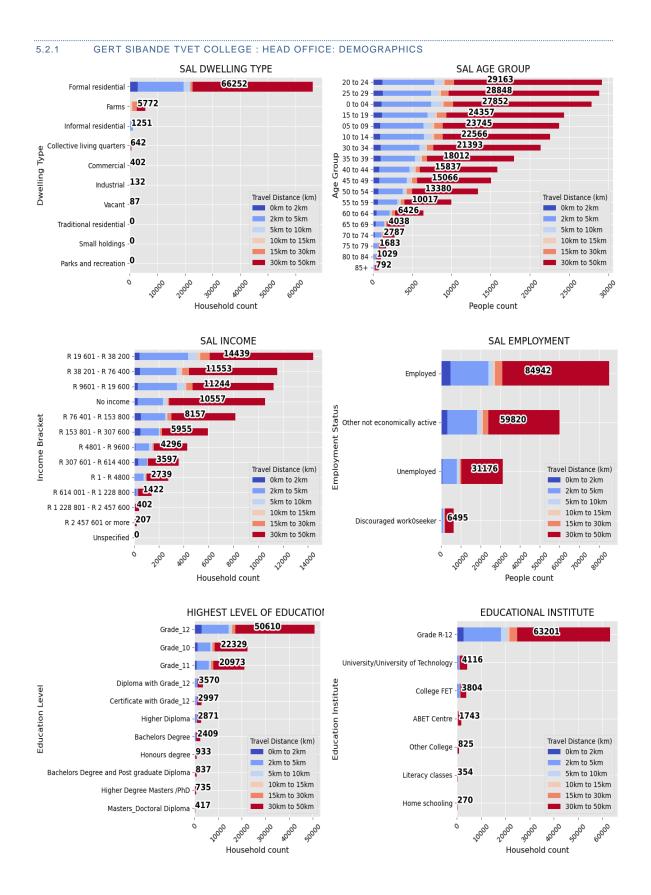

#### 3.1.2 STATISTICS SOUTH AFRICA (STATSSA)

StatsSA conducted a national census back in 2011. During this census StatsSA gathered, stored and processed a large volume of demographic data. The data included both personal and household information such as the total population, age, income, dwelling types, employment status and much more. StatsSA made the data available for public use on different geographical levels, of which the SAL or small area layer was the smallest geographical boundary which was used to convey census data to the public.

The current project therefore uses the SAL geographical boundaries to conduct the relevant census information. The role of demographic data in the current project are to provide economy and general living condition insights of the surrounding TVET college areas.

The second set of infographics are created from the census data. The demographic data were extracted from all the SAL center points within each distance band from the TVET College. This includes dwelling types, household income bands and employment status.