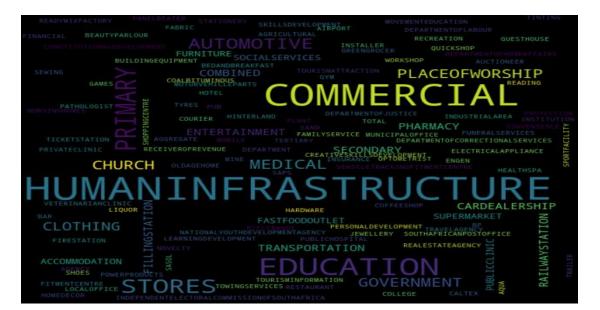

#### 3.2.2 INFOGRAPHICS

The first set of infographics are based on the CIPC data. All registered business within each catchment distance were extracted and analyzed per college. Key words were extracted from the description field within the CIPC data. The key words were then grouped and sorted by the count of times used. Only the top 20 words are presented in the graphs. A word cloud was also generated using the count of each word as a size scale.

## 3.2.3 INFOGRAPHIC VISUALS

This document contains three main visual infographic types in order to explain and simplify the amount of data to the reader. The visual types of infographics are maps, graphs and word clouds.

The maps display the locations of each of the TVET colleges as well as straight line distances from each college. The distance bands were divided into 2, 5, 10, 15, 30 and 50km bands. The graphs depict counts of CIPC, demographic and points of interest data within each of the latter mentioned bands. Word cloud infographics display and quantify the most frequent used words. The word cloud was generated using business descriptions, demographic types and points of interest categories within 30km in the Gauteng, Western Cape and Kwa-Zulu-Natal Provinces and 50km in the Northern Cape, Eastern Cape, Free State, Limpopo and Mpumalanga Provinces.