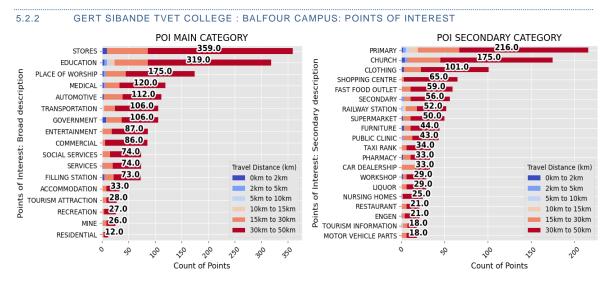

The third set of infographics are analyzed from the AfriGIS points of interest layer. This includes the top 20 Type 1 and Type 2 categories in points of interest as well as the top 20 Type 2 and Type 3 of the points of interest belonging to the commercial category. Furthermore, the following list of types of points of interest were also excluded from the commercial points. These types were found to be prominent at most colleges but is too general or have no found to be none essential to the current study.

Points of interest types excluded from commercial analysis:

- Stores
- Entertainment
- Clothing
- Restaurant
- Fast Food Outlets
- Supermarket
- Specialty food
- Liquor
- Shoes
- Convenience
- Shopping Centre
- Ticket Station
- Other

# 5.2.2 GERT SIBANDE TVET COLLEGE : BALFOUR CAMPUS

WESTERN CAPE

Sub-Classification: B 3 Location Confidence: 4 Province: Mpumalanga Municipality: Dipaleseng Local Municipality Town: Balfour Address: 110 Minnaar Street Balfour 2410 Head Office Travel Distance (km): 75.18 Head Office Travel Time (min): 91.0