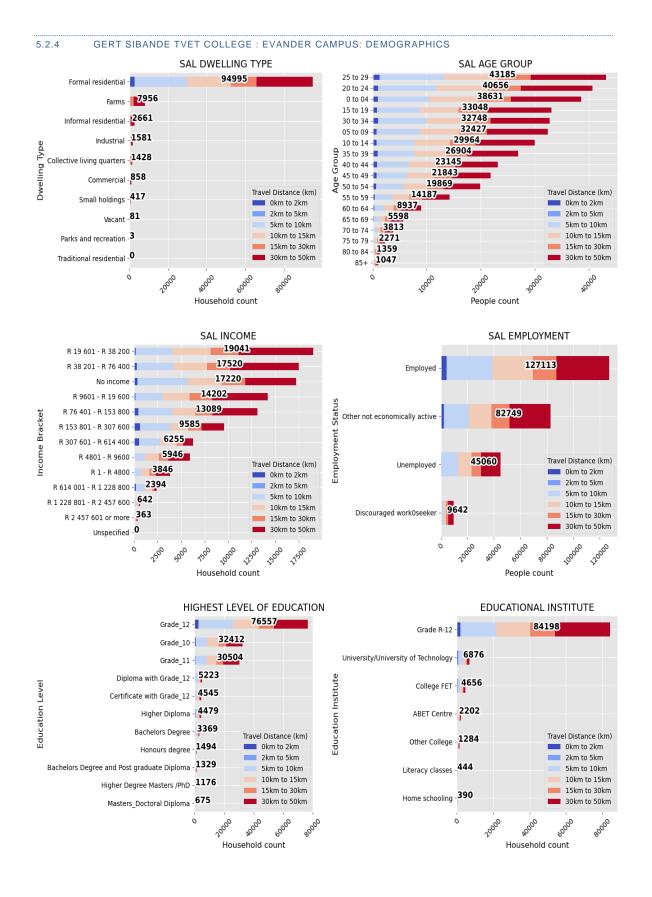

#### 3.1.2 STATISTICS SOUTH AFRICA (STATSSA)

StatsSA conducted a national census back in 2011. During this census StatsSA gathered, stored and processed a large volume of demographic data. The data included both personal and household information such as the total population, age, income, dwelling types, employment status and much more. StatsSA made the data available for public use on different geographical levels, of which the SAL or small area layer was the smallest geographical boundary which was used to convey census data to the public.

The current project therefore uses the SAL geographical boundaries to conduct the relevant census information. The role of demographic data in the current project are to provide economy and general living condition insights of the surrounding TVET college areas.

The second set of infographics are created from the census data. The demographic data were extracted from all the SAL center points within each distance band from the TVET College. This includes dwelling types, household income bands and employment status.

# 5.2.4 GERT SIBANDE TVET COLLEGE : EVANDER CAMPUS

WESTERN CAPE

Sub-Classification: B 1 Location Confidence: 1 Province: Mpumalanga Municipality: Govan Mbeki Local Municipality Town: Evander Address: 37 Rotterdam Road Evander 2280 Head Office Travel Distance (km): 59.48 Head Office Travel Time (min): 66.63