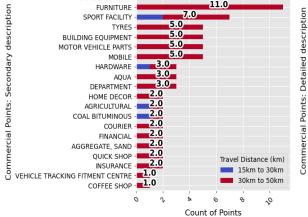

## 5.2.5 GERT SIBANDE TVET COLLEGE : PERDEKOP CAMPUS

WESTERN CAPE

Sub-Classification: B 3 Location Confidence: 7 Province: Mpumalanga Municipality: Pixley Ka Seme Local Municipality Town: Perdekop Address: Koppie Allen Plot 40 Perdekop 2465 Head Office Travel Distance (km): 46.48 Head Office Travel Time (min): 47.7