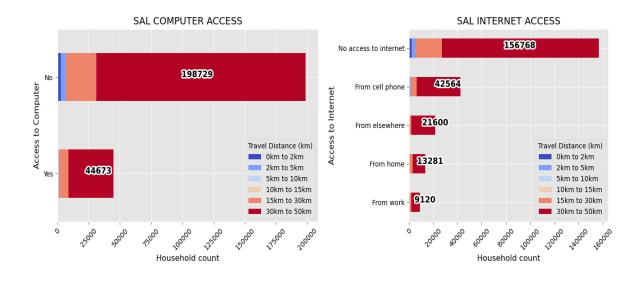

#### 3.1.2 STATISTICS SOUTH AFRICA (STATSSA)

StatsSA conducted a national census back in 2011. During this census StatsSA gathered, stored and processed a large volume of demographic data. The data included both personal and household information such as the total population, age, income, dwelling types, employment status and much more. StatsSA made the data available for public use on different geographical levels, of which the SAL or small area layer was the smallest geographical boundary which was used to convey census data to the public.

The current project therefore uses the SAL geographical boundaries to conduct the relevant census information. The role of demographic data in the current project are to provide economy and general living condition insights of the surrounding TVET college areas.

The second set of infographics are created from the census data. The demographic data were extracted from all the SAL center points within each distance band from the TVET College. This includes dwelling types, household income bands and employment status.