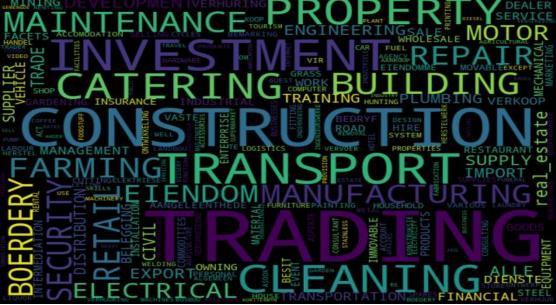

#### 3.2.2 INFOGRAPHICS

The first set of infographics are based on the CIPC data. All registered business within each catchment distance were extracted and analyzed per college. Key words were extracted from the description field within the CIPC data. The key words were then grouped and sorted by the count of times used. Only the top 20 words are presented in the graphs. A word cloud was also generated using the count of each word as a size scale.