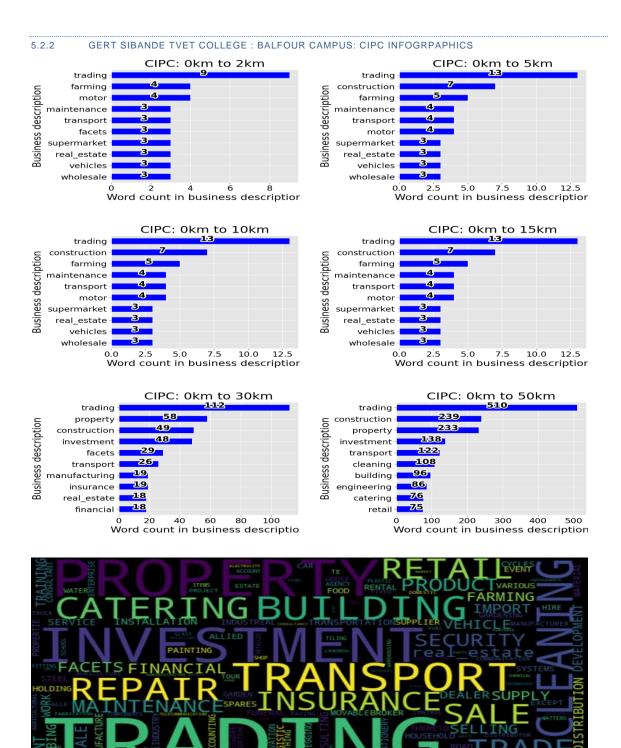

#### 3.2.2 INFOGRAPHICS

The first set of infographics are based on the CIPC data. All registered business within each catchment distance were extracted and analyzed per college. Key words were extracted from the description field within the CIPC data. The key words were then grouped and sorted by the count of times used. Only the top 20 words are presented in the graphs. A word cloud was also generated using the count of each word as a size scale.

The maps display the locations of each of the TVET colleges as well as straight line distances from each college. The distance bands were divided into 2, 5, 10, 15, 30 and 50km bands. The graphs depict counts of CIPC, demographic and points of interest data within each of the latter mentioned bands. Word cloud infographics display and quantify the most frequent used words. The word cloud was generated using business descriptions, demographic types and points of interest categories within 30km in the Gauteng, Western Cape and Kwa-Zulu-Natal Provinces and 50km in the Northern Cape, Eastern Cape, Free State, Limpopo and Mpumalanga Provinces.