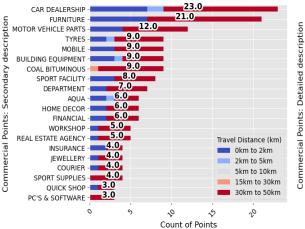

## 5.2.3 GERT SIBANDE TVET COLLEGE : STANDERTON CAMPUS

WESTERN CAPE

Sub-Classification: B 3 Location Confidence: 1 Province: Mpumalanga Municipality: Lekwa Local Municipality Town: Standerton Address: 2 Kruger Street Standerton 2430 Head Office Travel Distance (km): 2.19 Head Office Travel Time (min): 5.82

9.0 UNDERGROUND 6.0 OLD MUTUAL 4.0 Detailed description LEWIS OASIS WATER 4.0 3.0 SLEEPMASTERS 3.0 OK FURNITURE 3.0 AUTOZONE 3.0 CLICKS 3.0 MTN -2.0 NISSAN 2.0 PARKRUN Points: 2.0 OPENCAST 2.0 BUILD IT 2.0 PERFECT WATER -Commercial Travel Distance (km) 2.0 PG GLASS -0km to 2km 2.0 PLANET NAILS -2km to 5km 2km to 5km 2.0 BRADLOWS & MORKELS -5km to 10km 5km to 10km 2.0 PRINTED 15km to 30km 15km to 30km WOOLWORTHS 2.0 30km to 50km 30km to 50km 2.0 MIDAS -20 0 r D. ዓ 6 Count of Points

COMMERCIAL: POI DETAILED CATEGORY

COMMERCIAL: POI SECONDARY CATEGORY