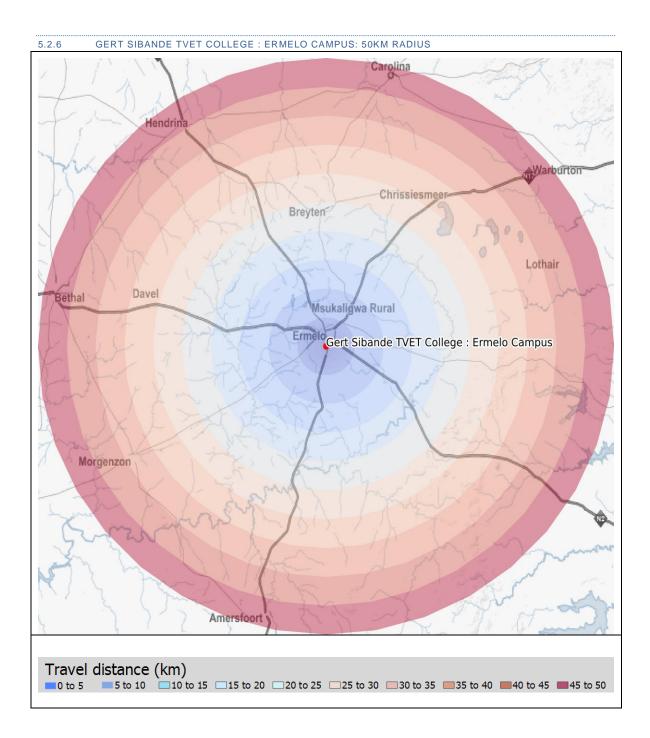

## 5.2.6 GERT SIBANDE TVET COLLEGE : ERMELO CAMPUS

WESTERN CAPE

Sub-Classification: B 2 Location Confidence: 5 Province: Mpumalanga Municipality: Msukaligwa Local Municipality Town: Ermelo Address: Mel Mentz Street Ermelo 2350 Head Office Travel Distance (km): 92.27 Head Office Travel Time (min): 91.99

#### 3.2.1 CATCHMENT AREA

A catchment area around each TVET college was created using various straight line distances. The distances included in the current study were:

- 0km to 2km
- 2km to 5km
- 5km to 10km
- 10km to 15km
- 15km to 30km
- 30km to 50km

Note: For display purposes, the 0km to 2km and 2km to 5km were combined in the map legend.