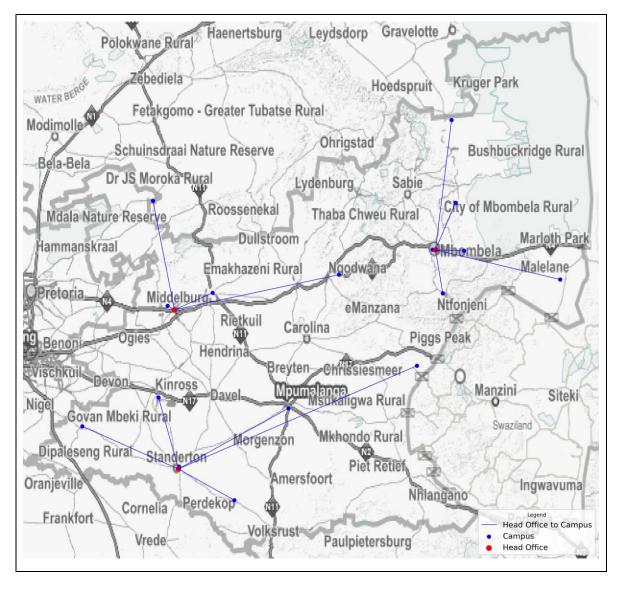

# 5.2.1 GERT SIBANDE TVET COLLEGE : HEAD OFFICE

WESTERN CAPE

Sub-Classification: B 3 Location Confidence: 1 Province: Mpumalanga Municipality: Lekwa Local Municipality Town: Standerton Address: 18A Beyers Naude Street Standerton Head Office Travel Distance (km): 0.0 Head Office Travel Time (min): 0.0