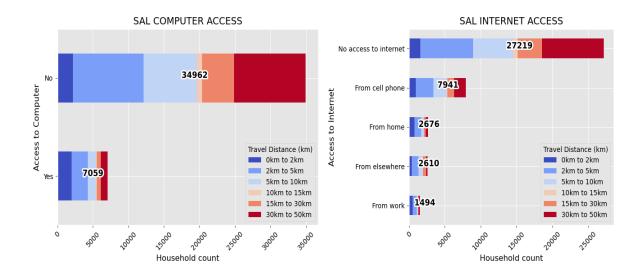

The second set of infographics are created from the census data. The demographic data were extracted from all the SAL center points within each distance band from the TVET College. This includes dwelling types, household income bands and employment status.

#### 3.1.2 STATISTICS SOUTH AFRICA (STATSSA)

StatsSA conducted a national census back in 2011. During this census StatsSA gathered, stored and processed a large volume of demographic data. The data included both personal and household information such as the total population, age, income, dwelling types, employment status and much more. StatsSA made the data available for public use on different geographical levels, of which the SAL or small area layer was the smallest geographical boundary which was used to convey census data to the public.

The current project therefore uses the SAL geographical boundaries to conduct the relevant census information. The role of demographic data in the current project are to provide economy and general living condition insights of the surrounding TVET college areas.