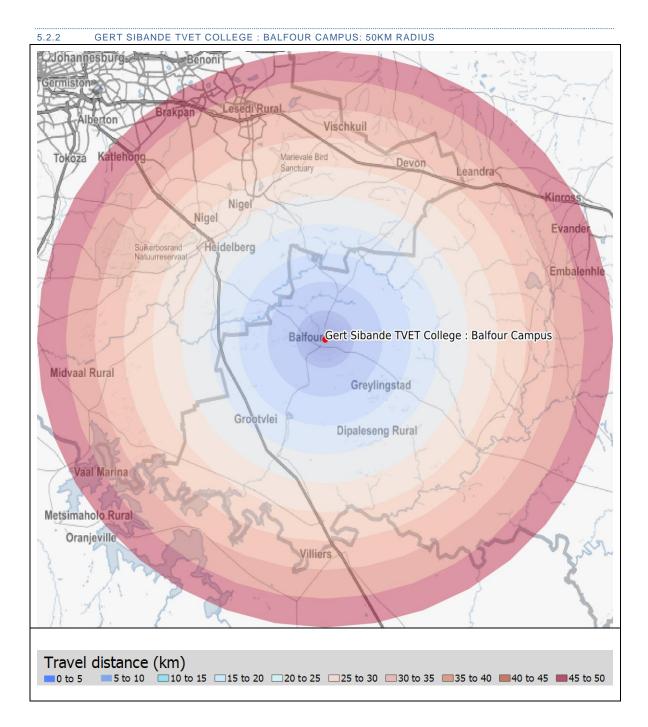

#### 3.2.1 CATCHMENT AREA

A catchment area around each TVET college was created using various straight line distances. The distances included in the current study were:

- 0km to 2km
- 2km to 5km
- 5km to 10km
- 10km to 15km
- 15km to 30km
- 30km to 50km

Note: For display purposes, the 0km to 2km and 2km to 5km were combined in the map legend.

The maps display the locations of each of the TVET colleges as well as straight line distances from each college. The distance bands were divided into 2, 5, 10, 15, 30 and 50km bands. The graphs depict counts of CIPC, demographic and points of interest data within each of the latter mentioned bands. Word cloud infographics display and quantify the most frequent used words. The word cloud was generated using business descriptions, demographic types and points of interest categories within 30km in the Gauteng, Western Cape and Kwa-Zulu-Natal Provinces and 50km in the Northern Cape, Eastern Cape, Free State, Limpopo and Mpumalanga Provinces.

# 5.2.2 GERT SIBANDE TVET COLLEGE : BALFOUR CAMPUS

WESTERN CAPE

Sub-Classification: B 3 Location Confidence: 4 Province: Mpumalanga Municipality: Dipaleseng Local Municipality Town: Balfour Address: 110 Minnaar Street Balfour 2410 Head Office Travel Distance (km): 75.18 Head Office Travel Time (min): 91.0