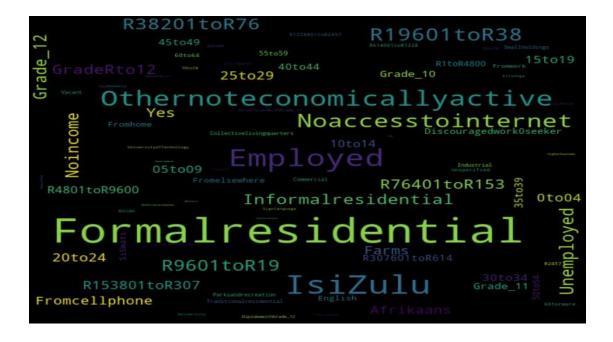

#### 3.2.2 INFOGRAPHICS

The first set of infographics are based on the CIPC data. All registered business within each catchment distance were extracted and analyzed per college. Key words were extracted from the description field within the CIPC data. The key words were then grouped and sorted by the count of times used. Only the top 20 words are presented in the graphs. A word cloud was also generated using the count of each word as a size scale.

The second set of infographics are created from the census data. The demographic data were extracted from all the SAL center points within each distance band from the TVET College. This includes dwelling types, household income bands and employment status.

The maps display the locations of each of the TVET colleges as well as straight line distances from each college. The distance bands were divided into 2, 5, 10, 15, 30 and 50km bands. The graphs depict counts of CIPC, demographic and points of interest data within each of the latter mentioned bands. Word cloud infographics display and quantify the most frequent used words. The word cloud was generated using business descriptions, demographic types and points of interest categories within 30km in the Gauteng, Western Cape and Kwa-Zulu-Natal Provinces and 50km in the Northern Cape, Eastern Cape, Free State, Limpopo and Mpumalanga Provinces.