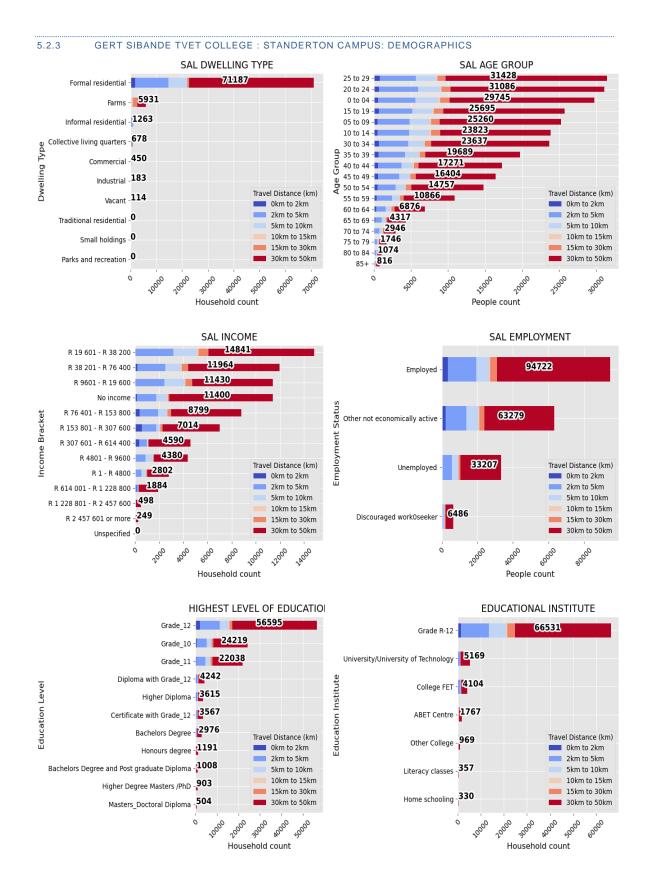

The second set of infographics are created from the census data. The demographic data were extracted from all the SAL center points within each distance band from the TVET College. This includes dwelling types, household income bands and employment status.

## 5.2.3 GERT SIBANDE TVET COLLEGE : STANDERTON CAMPUS

WESTERN CAPE

Sub-Classification: B 3 Location Confidence: 1 Province: Mpumalanga Municipality: Lekwa Local Municipality Town: Standerton Address: 2 Kruger Street Standerton 2430 Head Office Travel Distance (km): 2.19 Head Office Travel Time (min): 5.82