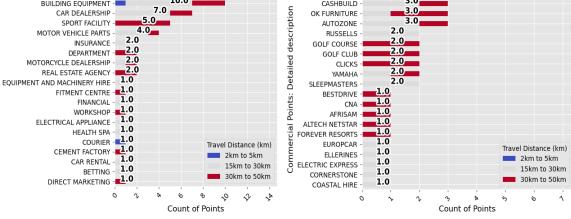

## 5.2.7 GERT SIBANDE TVET COLLEGE : SIBANESETFU CAMPUS

WESTERN CAPE

Sub-Classification: B 4 Location Confidence: 7 Province: Mpumalanga Municipality: Albert Luthuli Local Municipality Town: Chief Albert Luthuli Rural Address: Community Road Stand E1368 Glenmore Dundonald 2336 Head Office Travel Distance (km): 193.19 Head Office Travel Time (min): 219.16