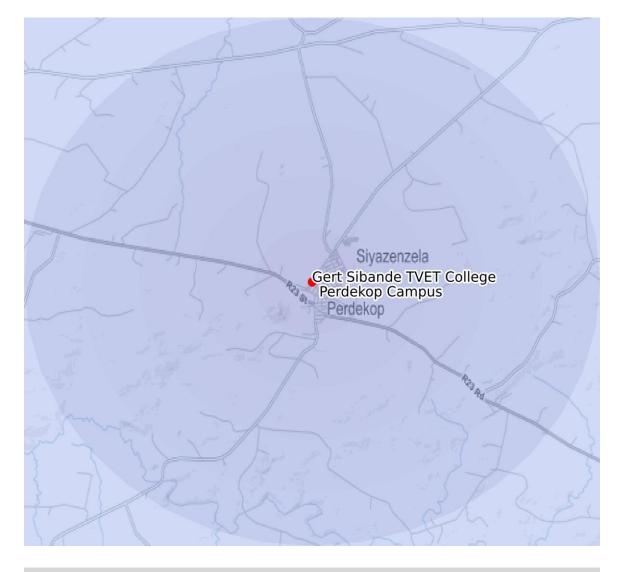

## 5.2.5 GERT SIBANDE TVET COLLEGE : PERDEKOP CAMPUS

WESTERN CAPE

Sub-Classification: B 3 Location Confidence: 7 Province: Mpumalanga Municipality: Pixley Ka Seme Local Municipality Town: Perdekop Address: Koppie Allen Plot 40 Perdekop 2465 Head Office Travel Distance (km): 46.48 Head Office Travel Time (min): 47.7

#### 3.2.1 CATCHMENT AREA

A catchment area around each TVET college was created using various straight line distances. The distances included in the current study were:

- 0km to 2km
- 2km to 5km
- 5km to 10km
- 10km to 15km
- 15km to 30km
- 30km to 50km