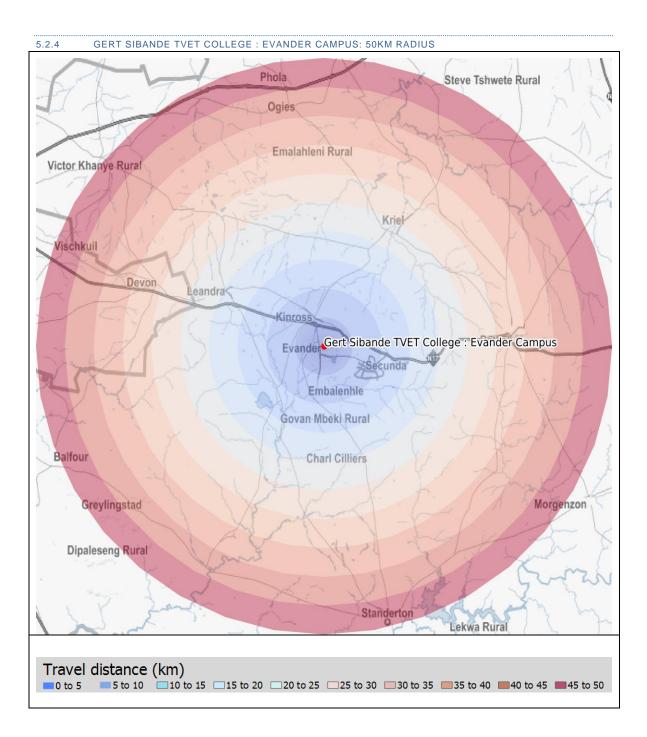

#### 3.2.1 CATCHMENT AREA

A catchment area around each TVET college was created using various straight line distances. The distances included in the current study were:

- 0km to 2km
- 2km to 5km
- 5km to 10km
- 10km to 15km
- 15km to 30km
- 30km to 50km

Note: For display purposes, the 0km to 2km and 2km to 5km were combined in the map legend.

# 5.2.4 GERT SIBANDE TVET COLLEGE : EVANDER CAMPUS

WESTERN CAPE

Sub-Classification: B 1 Location Confidence: 1 Province: Mpumalanga Municipality: Govan Mbeki Local Municipality Town: Evander Address: 37 Rotterdam Road Evander 2280 Head Office Travel Distance (km): 59.48 Head Office Travel Time (min): 66.63