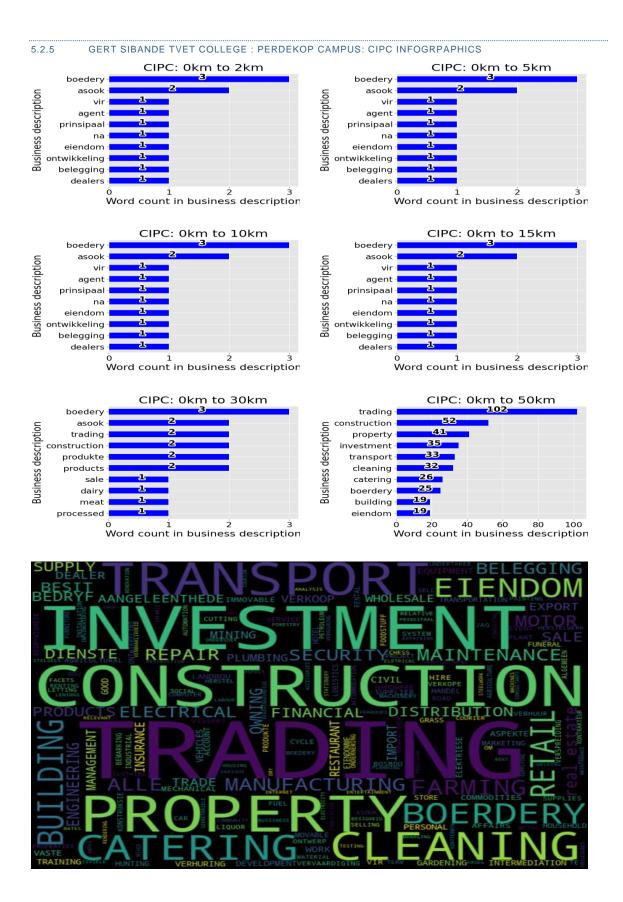

#### 3.2.2 INFOGRAPHICS

The first set of infographics are based on the CIPC data. All registered business within each catchment distance were extracted and analyzed per college. Key words were extracted from the description field within the CIPC data. The key words were then grouped and sorted by the count of times used. Only the top 20 words are presented in the graphs. A word cloud was also generated using the count of each word as a size scale.

The maps display the locations of each of the TVET colleges as well as straight line distances from each college. The distance bands were divided into 2, 5, 10, 15, 30 and 50km bands. The graphs depict counts of CIPC, demographic and points of interest data within each of the latter mentioned bands. Word cloud infographics display and quantify the most frequent used words. The word cloud was generated using business descriptions, demographic types and points of interest categories within 30km in the Gauteng, Western Cape and Kwa-Zulu-Natal Provinces and 50km in the Northern Cape, Eastern Cape, Free State, Limpopo and Mpumalanga Provinces.