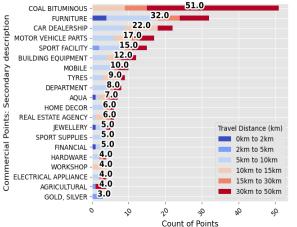

The third set of infographics are analyzed from the AfriGIS points of interest layer. This includes the top 20 Type 1 and Type 2 categories in points of interest as well as the top 20 Type 2 and Type 3 of the points of interest belonging to the commercial category. Furthermore, the following list of types of points of interest were also excluded from the commercial points. These types were found to be prominent at most colleges but is too general or have no found to be none essential to the current study.

Points of interest types excluded from commercial analysis:

- Stores
- Entertainment
- Clothing
- Restaurant
- Fast Food Outlets
- Supermarket
- Specialty food
- Liquor
- Shoes
- Convenience
- Shopping Centre
- Ticket Station
- Other