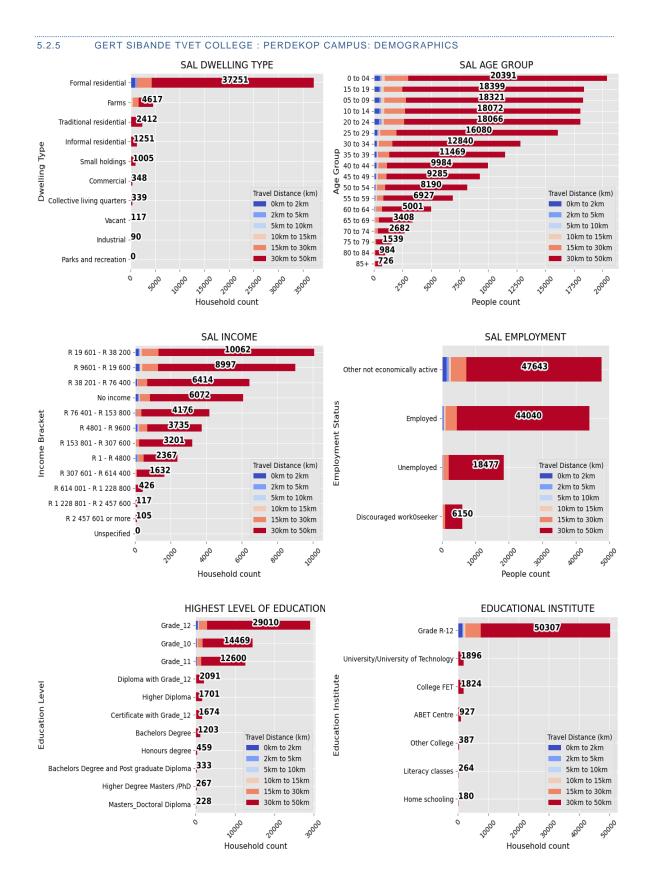

The second set of infographics are created from the census data. The demographic data were extracted from all the SAL center points within each distance band from the TVET College. This includes dwelling types, household income bands and employment status.

#### 3.1.2 STATISTICS SOUTH AFRICA (STATSSA)

StatsSA conducted a national census back in 2011. During this census StatsSA gathered, stored and processed a large volume of demographic data. The data included both personal and household information such as the total population, age, income, dwelling types, employment status and much more. StatsSA made the data available for public use on different geographical levels, of which the SAL or small area layer was the smallest geographical boundary which was used to convey census data to the public.

The current project therefore uses the SAL geographical boundaries to conduct the relevant census information. The role of demographic data in the current project are to provide economy and general living condition insights of the surrounding TVET college areas.