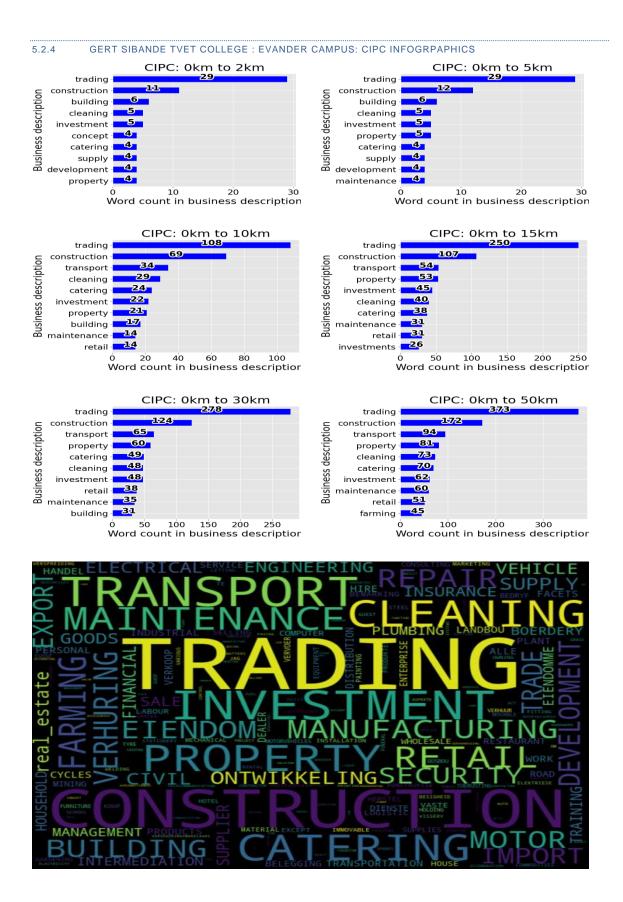

#### 3.2.2 INFOGRAPHICS

The first set of infographics are based on the CIPC data. All registered business within each catchment distance were extracted and analyzed per college. Key words were extracted from the description field within the CIPC data. The key words were then grouped and sorted by the count of times used. Only the top 20 words are presented in the graphs. A word cloud was also generated using the count of each word as a size scale.

# 5.2.4 GERT SIBANDE TVET COLLEGE : EVANDER CAMPUS

WESTERN CAPE

Sub-Classification: B 1 Location Confidence: 1 Province: Mpumalanga Municipality: Govan Mbeki Local Municipality Town: Evander Address: 37 Rotterdam Road Evander 2280 Head Office Travel Distance (km): 59.48 Head Office Travel Time (min): 66.63