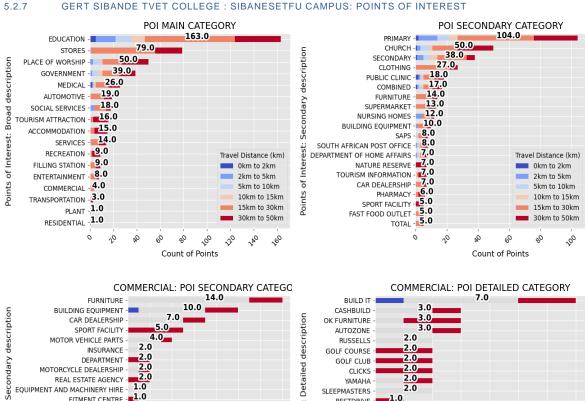

## 5.2.7 GERT SIBANDE TVET COLLEGE : SIBANESETFU CAMPUS

WESTERN CAPE

Sub-Classification: B 4 Location Confidence: 7 Province: Mpumalanga Municipality: Albert Luthuli Local Municipality Town: Chief Albert Luthuli Rural Address: Community Road Stand E1368 Glenmore Dundonald 2336 Head Office Travel Distance (km): 193.19 Head Office Travel Time (min): 219.16