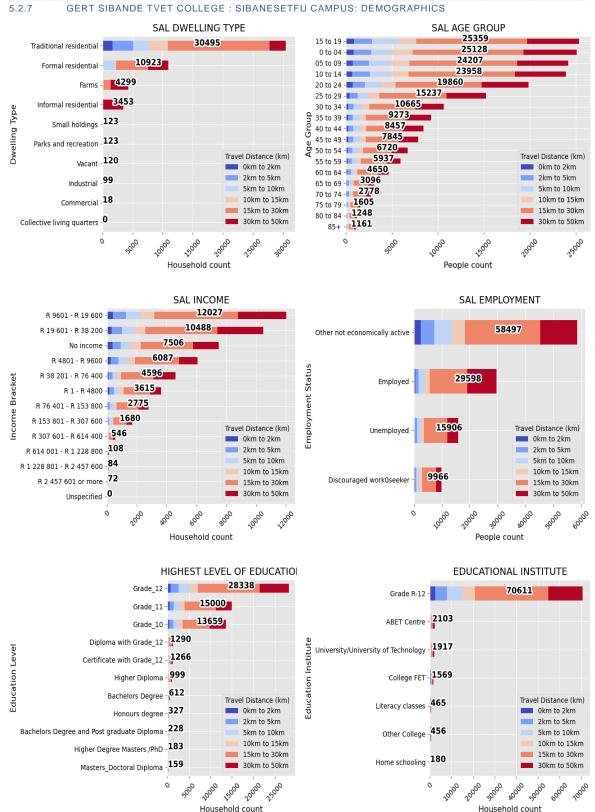

The second set of infographics are created from the census data. The demographic data were extracted from all the SAL center points within each distance band from the TVET College. This includes dwelling types, household income bands and employment status.

## 5.2.7 GERT SIBANDE TVET COLLEGE : SIBANESETFU CAMPUS

WESTERN CAPE

Sub-Classification: B 4 Location Confidence: 7 Province: Mpumalanga Municipality: Albert Luthuli Local Municipality Town: Chief Albert Luthuli Rural Address: Community Road Stand E1368 Glenmore Dundonald 2336 Head Office Travel Distance (km): 193.19 Head Office Travel Time (min): 219.16