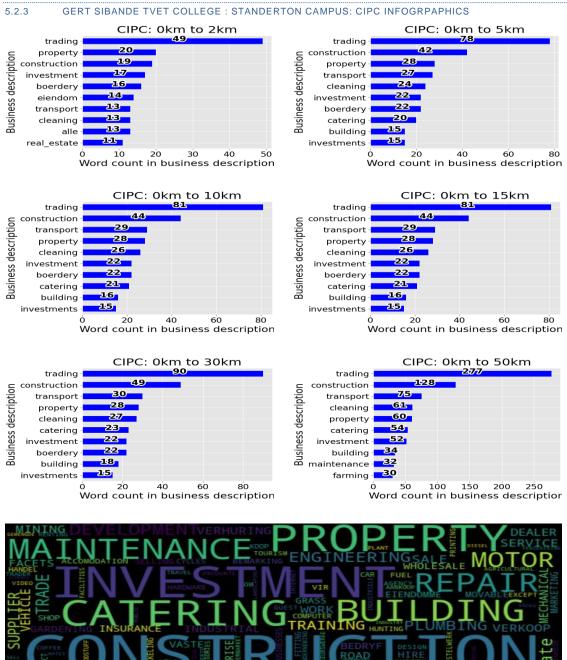

#### 3.2.2 INFOGRAPHICS

The first set of infographics are based on the CIPC data. All registered business within each catchment distance were extracted and analyzed per college. Key words were extracted from the description field within the CIPC data. The key words were then grouped and sorted by the count of times used. Only the top 20 words are presented in the graphs. A word cloud was also generated using the count of each word as a size scale.

## 5.2.3 GERT SIBANDE TVET COLLEGE : STANDERTON CAMPUS

WESTERN CAPE

Sub-Classification: B 3 Location Confidence: 1 Province: Mpumalanga Municipality: Lekwa Local Municipality Town: Standerton Address: 2 Kruger Street Standerton 2430 Head Office Travel Distance (km): 2.19 Head Office Travel Time (min): 5.82