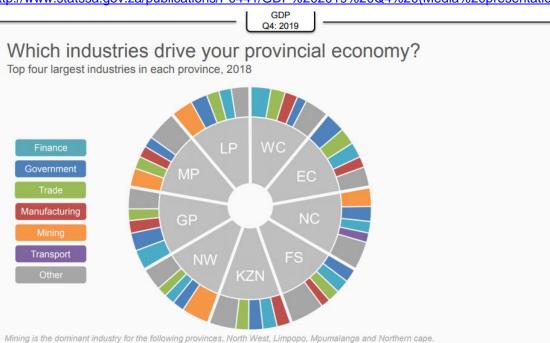

#### South Africa: TVET Locations

Some of the main industries especially looking at the asd Gross Domestic Product (GDP) are categorized under the following groups:

- Primary Industries
  - o Agriculture, forestry and fishing
  - Mining and quarrying
- Secondary Industries
  - Manufacturing
  - Electricity, gas and water
  - Construction
- Tertiary industries
  - Trade, catering and accommodation
  - Transport, storage and communication
  - Finance, real estate and business services
  - o Personal services
  - General government services
  - All industries at basic prices
  - o Taxes less subsidies on products

Top 4 Industries in each Province: Sourced from StatsSA:

http://www.statssa.gov.za/publications/P0441/GDP%202019%20Q4%20(Media%20presentation).pdf

Finance is the dominant industry for the following provinces, North West, Empopo, inpumalanga and Northern Finance is the dominant industry in Gauteng and Western Cape