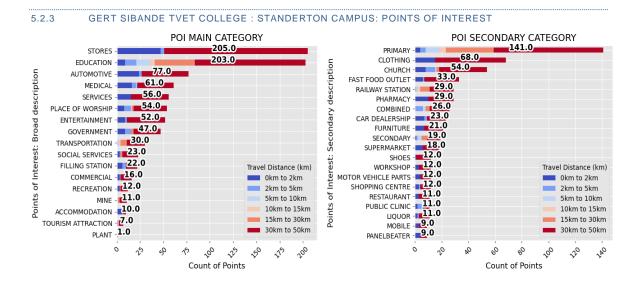

## 5.2.3 GERT SIBANDE TVET COLLEGE : STANDERTON CAMPUS

WESTERN CAPE

Sub-Classification: B 3 Location Confidence: 1 Province: Mpumalanga Municipality: Lekwa Local Municipality Town: Standerton Address: 2 Kruger Street Standerton 2430 Head Office Travel Distance (km): 2.19 Head Office Travel Time (min): 5.82

9.0 UNDERGROUND 6.0 OLD MUTUAL 4.0 Detailed description LEWIS OASIS WATER 4.0 3.0 SLEEPMASTERS 3.0 OK FURNITURE 3.0 AUTOZONE 3.0 CLICKS 3.0 MTN -2.0 NISSAN 2.0 PARKRUN Points: 2.0 OPENCAST 2.0 BUILD IT 2.0 PERFECT WATER -Commercial Travel Distance (km) 2.0 PG GLASS -0km to 2km 2.0 PLANET NAILS -2km to 5km 2km to 5km 2.0 BRADLOWS & MORKELS -5km to 10km 5km to 10km 2.0 PRINTED 15km to 30km 15km to 30km WOOLWORTHS 2.0 30km to 50km 30km to 50km 2.0 MIDAS -20 0 r D. ዓ 6 Count of Points

COMMERCIAL: POI DETAILED CATEGORY

COMMERCIAL: POI SECONDARY CATEGORY