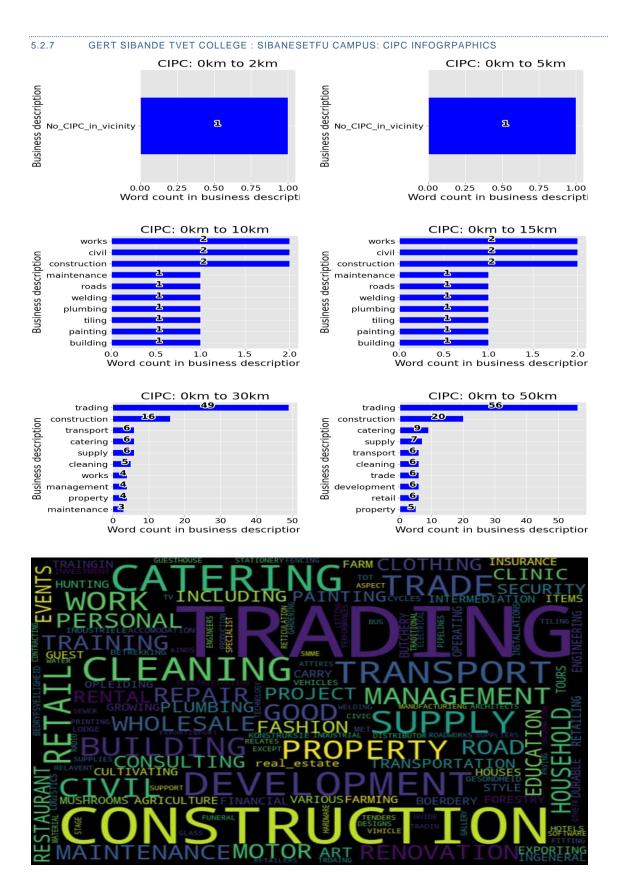

#### 3.2.2 INFOGRAPHICS

The first set of infographics are based on the CIPC data. All registered business within each catchment distance were extracted and analyzed per college. Key words were extracted from the description field within the CIPC data. The key words were then grouped and sorted by the count of times used. Only the top 20 words are presented in the graphs. A word cloud was also generated using the count of each word as a size scale.

## 5.2.7 GERT SIBANDE TVET COLLEGE : SIBANESETFU CAMPUS

WESTERN CAPE

Sub-Classification: B 4 Location Confidence: 7 Province: Mpumalanga Municipality: Albert Luthuli Local Municipality Town: Chief Albert Luthuli Rural Address: Community Road Stand E1368 Glenmore Dundonald 2336 Head Office Travel Distance (km): 193.19 Head Office Travel Time (min): 219.16