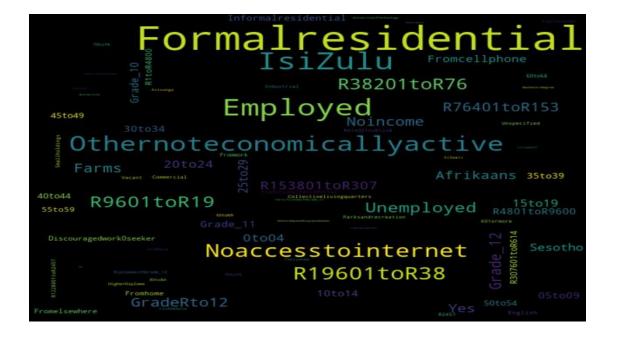

The maps display the locations of each of the TVET colleges as well as straight line distances from each college. The distance bands were divided into 2, 5, 10, 15, 30 and 50km bands. The graphs depict counts of CIPC, demographic and points of interest data within each of the latter mentioned bands. Word cloud infographics display and quantify the most frequent used words. The word cloud was generated using business descriptions, demographic types and points of interest categories within 30km in the Gauteng, Western Cape and Kwa-Zulu-Natal Provinces and 50km in the Northern Cape, Eastern Cape, Free State, Limpopo and Mpumalanga Provinces.

## 5.2.3 GERT SIBANDE TVET COLLEGE : STANDERTON CAMPUS

WESTERN CAPE

Sub-Classification: B 3 Location Confidence: 1 Province: Mpumalanga Municipality: Lekwa Local Municipality Town: Standerton Address: 2 Kruger Street Standerton 2430 Head Office Travel Distance (km): 2.19 Head Office Travel Time (min): 5.82