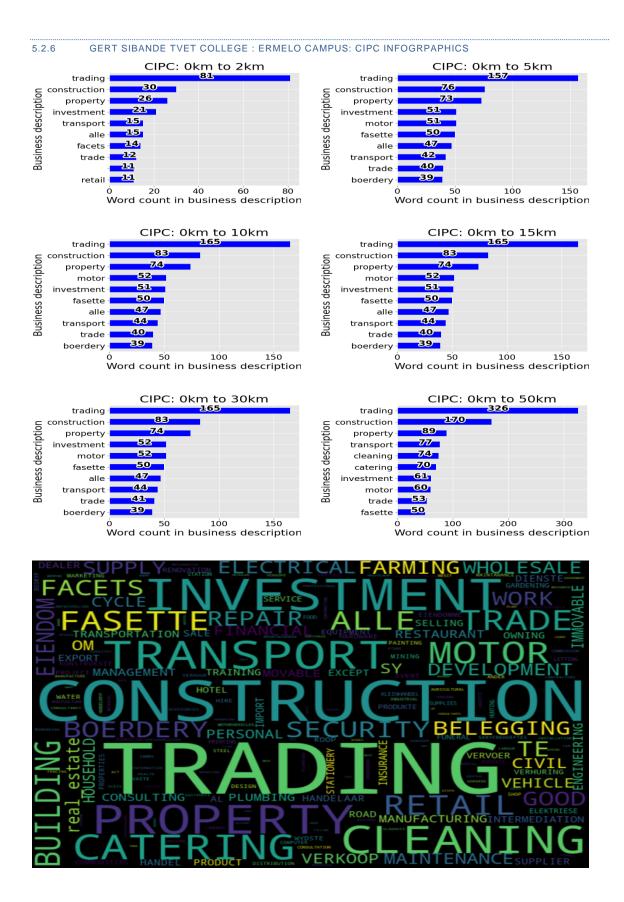

#### 3.2.2 INFOGRAPHICS

The first set of infographics are based on the CIPC data. All registered business within each catchment distance were extracted and analyzed per college. Key words were extracted from the description field within the CIPC data. The key words were then grouped and sorted by the count of times used. Only the top 20 words are presented in the graphs. A word cloud was also generated using the count of each word as a size scale.

The maps display the locations of each of the TVET colleges as well as straight line distances from each college. The distance bands were divided into 2, 5, 10, 15, 30 and 50km bands. The graphs depict counts of CIPC, demographic and points of interest data within each of the latter mentioned bands. Word cloud infographics display and quantify the most frequent used words. The word cloud was generated using business descriptions, demographic types and points of interest categories within 30km in the Gauteng, Western Cape and Kwa-Zulu-Natal Provinces and 50km in the Northern Cape, Eastern Cape, Free State, Limpopo and Mpumalanga Provinces.