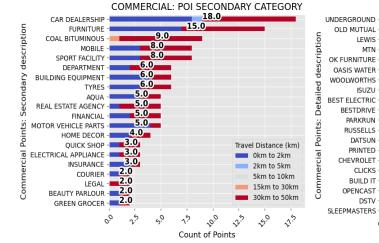

The third set of infographics are analyzed from the AfriGIS points of interest layer. This includes the top 20 Type 1 and Type 2 categories in points of interest as well as the top 20 Type 2 and Type 3 of the points of interest belonging to the commercial category. Furthermore, the following list of types of points of interest were also excluded from the commercial points. These types were found to be prominent at most colleges but is too general or have no found to be none essential to the current study.

Points of interest types excluded from commercial analysis:

- Stores
- Entertainment
- Clothing
- Restaurant
- Fast Food Outlets
- Supermarket
- Specialty food
- Liquor
- Shoes
- Convenience
- Shopping Centre
- Ticket Station
- Other