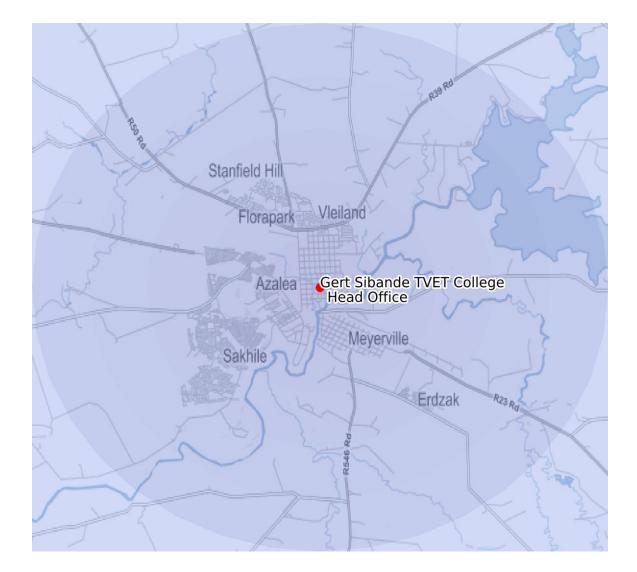

# 5.2.1 GERT SIBANDE TVET COLLEGE : HEAD OFFICE

WESTERN CAPE

Sub-Classification: B 3 Location Confidence: 1 Province: Mpumalanga Municipality: Lekwa Local Municipality Town: Standerton Address: 18A Beyers Naude Street Standerton Head Office Travel Distance (km): 0.0 Head Office Travel Time (min): 0.0