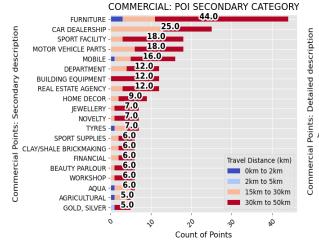

## 5.2.3 GERT SIBANDE TVET COLLEGE : STANDERTON CAMPUS

WESTERN CAPE

Sub-Classification: B 3 Location Confidence: 1 Province: Mpumalanga Municipality: Lekwa Local Municipality Town: Standerton Address: 2 Kruger Street Standerton 2430 Head Office Travel Distance (km): 2.19 Head Office Travel Time (min): 5.82

COMMERCIAL: POI DETAILED CATEGORY

COMMERCIAL: POI SECONDARY CATEGORY