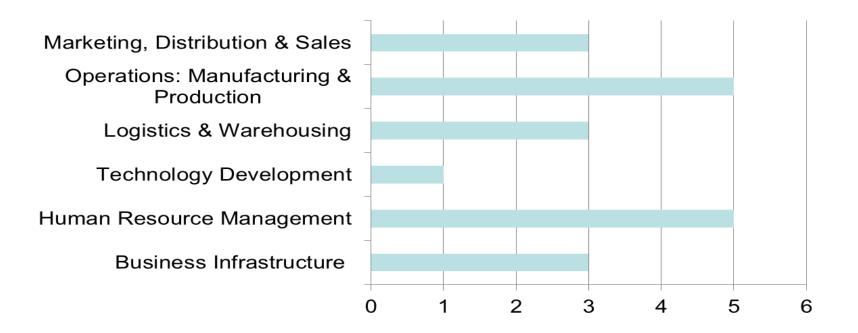

#### BUSINESS UNIT MATRIX – RELATES TO TYPICAL CHEMICAL SECTOR ORGANISATION VALUE CHAIN

- A value chain is a sequence of processes that an organisation needs to complete in order to perform its function
- Research conducted via the platform in 2014 has identified the following business unit clusters as being of relevance in the Chemical Sector:
  - Business Infrastructure
  - Human Resource Management
  - Technology Development
  - Logistics & Warehousing
  - Operations: Manufacturing & Production
  - Marketing, Distribution & Sales
- The OFO clusters jobs but it still does not tell us where in the value chain these occupations operate. E.G. Is a Manufacturing Manager functioning in the Technology Development or Operations space? Though qualifications could be the same the level of specialised development for the specific focus of the value chain will differ
- In the absence of a detailed Training Needs Analysis or Skills Audit, the Business Unit Matrix gives a good indication of the developmental areas per occupation
- The Business Unit Matrix helps to identify feeder occupations and progression paths per occupation