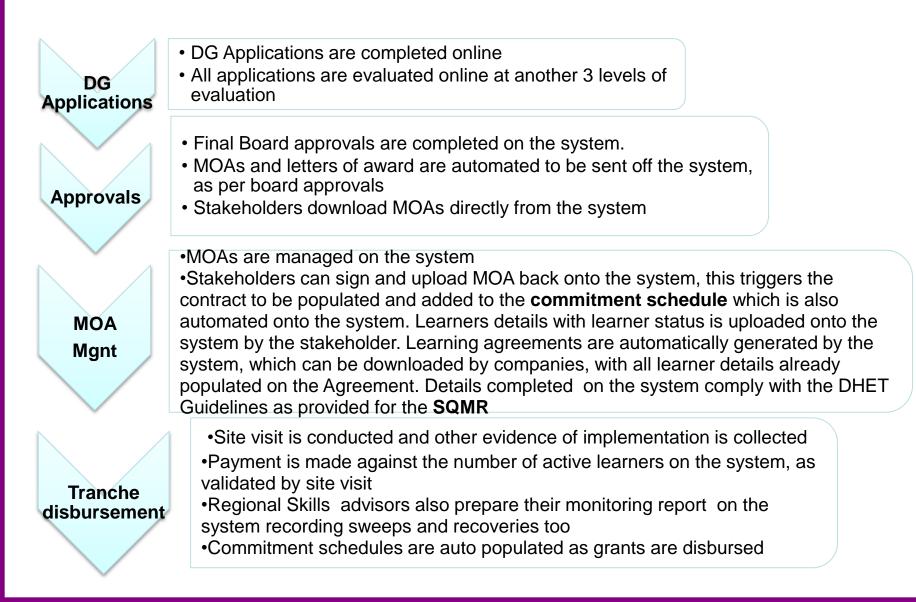

# **KEY BENEFIT: TAKE THE SLOG OUT OF WSP/ATR/PIVOTAL PLANNING PROCESS AND SUBMISSION AT THE COMPANY AND PROVIDES VALUE ADDING INFORMATION FOR DECISION MAKING PURPOSES**

- Previously, companies reluctant to supply data, now they provide it from the company's payroll and salary administration systems (e.g. SAP, VIP, etc)
- Now, much like the SARS e-filing system, a verification process is conducted on various levels in the company including, CEO, CFO, Senior Training Manager
- Problematic submissions automatically returned to company,
- Verifications include inter alia:
  - Check and confirm member company registration and SDL No
  - Check and confirm banking details signed of by highest level at the company
  - Confirm company approved SDF
  - Programmatic check against levy history and details
  - Verify previous delivery history
- WSP/ATR/PP automatically generated after source data is loaded
- System generated approvals and payment module for MG and DG
- Commitment schedules real time, online
- Able to send communication to all participating companies via the system at the press of a button
- Small companies also able to participate