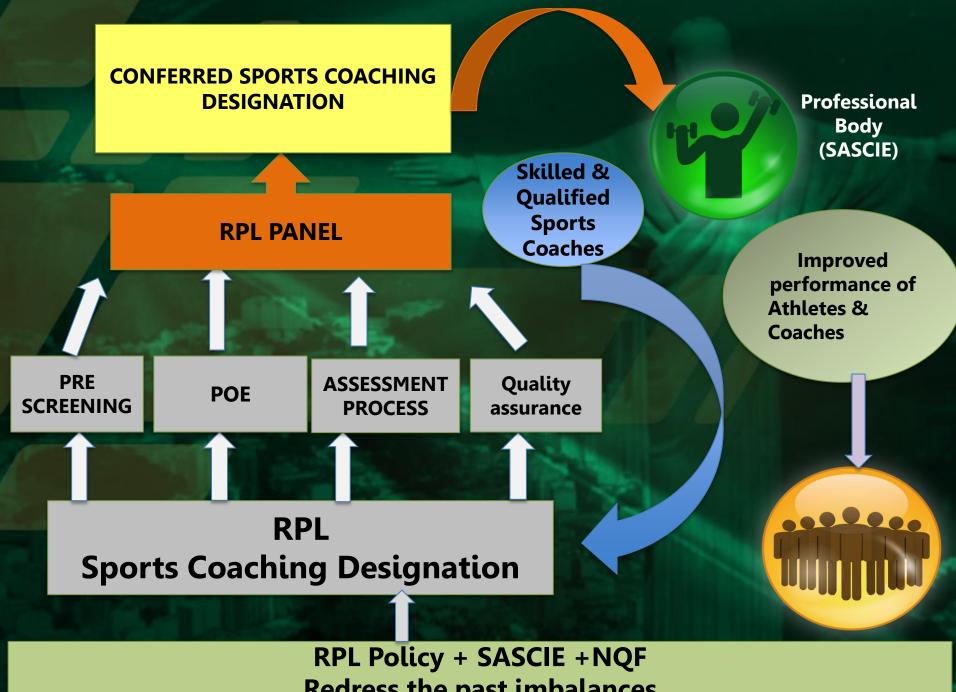

# SA SPORTS COACHING THE RPL CHALLENGES SASCIE

RPL
Sports Coaching
Centre

Advance the Understanding of the Sports Coaching Designations & underpinning Qualifications

NFs & Sports
CoachesResponsibility
and
accountability
PB

#### The South African Coaching Pathway

**Redress the past imbalances** 