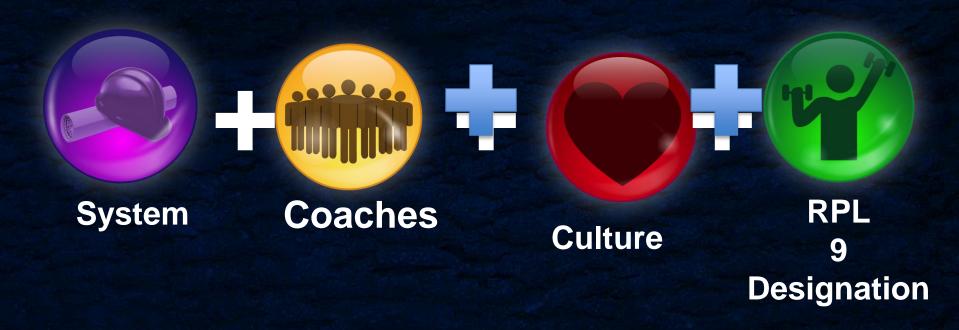

## South African COACHING SYSTEM

#### SASCOC

2009- South African Coaching Commission body of Sport Coaching

2017 Professional

Provincial Sports Confederations and Coaching Commissions

Provincial

coaching

networks

System

(Plan, structure, LTPD, resources)

Coaches

**National Federations** 

(LTCD, LTTD, workforce planning, education)

**Impact** 

(Research, licensing, impact)