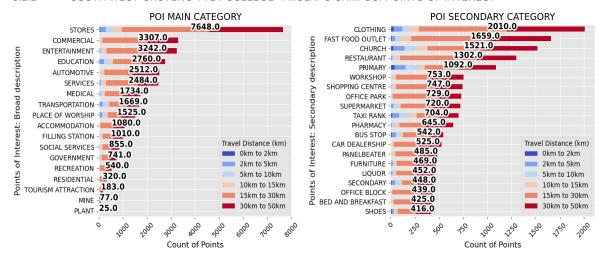

The third set of infographics are analyzed from the AfriGIS points of interest layer. This includes the top 20 Type 1 and Type 2 categories in points of interest as well as the top 20 Type 2 and Type 3 of the points of interest belonging to the commercial category. Furthermore, the following list of types of points of interest were also excluded from the commercial points. These types were found to be prominent at most colleges but is too general or have no found to be none essential to the current study.

Points of interest types excluded from commercial analysis:

- Stores
- Entertainment
- Clothing
- Restaurant
- Fast Food Outlets
- Supermarket
- Specialty food
- Liquor
- Shoes
- Convenience
- Shopping Centre
- Ticket Station
- Other

#### 5.2.7 SOUTH WEST GAUTENG TVET COLLEGE: TECHNISA CAMPUS: POINTS OF INTEREST