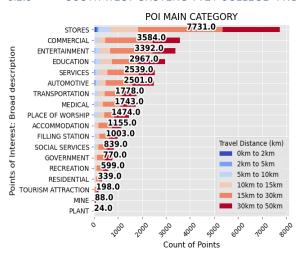

The points of interest layer have many different categories to describe the type of activity accompanied with geographical location information. The categories are described on 4 levels namely category, type 1, type 2 and type 3 where category is a broad description of the types and type 2 and type 3 are subcategories of the type 1 activity. The following describes the hierarchy of the category and type 1 fields:

# **CATEGORY: COMMERCIAL**

TYPE 1: ACCOMMODATION

TYPE 1: AUTOMOTIVE

TYPE 1: COMMERCIAL

**TYPE 1: ENTERTAINMENT** 

**TYPE 1: FILLING STATION** 

TYPE 1: MINE

TYPE 1: PLANT

TYPE 1: RECREATION

TYPE 1: SERVICES

TYPE 1: STORES

#### **CATEGORY: HUMAN INFRASTRUCTURE**

**TYPE 1: EDUCATION** 

TYPE 1: GOVERNMENT

TYPE 1: MEDICAL

TYPE 1: PLACE OF WORSHIP

TYPE 1: RESIDENTIAL

TYPE 1: SOCIAL SERVICES

TYPE 1: TOURISM ATTRACTION

**TYPE 1: TRANSPORTATION** 

Type 2 have 401 subcategories of Type 1 such as Fast food outlets, Shopping Centre and Mobile. Type 3 have a further 1322 subcategories of Type 2 such as KFC, Mcdonalds, Hyper Centre, Neighbourhood Centre, Vodacom, MTN etc.

The third set of infographics are analyzed from the AfriGIS points of interest layer. This includes the top 20 Type 1 and Type 2 categories in points of interest as well as the top 20 Type 2 and Type 3 of the points of interest belonging to the commercial category. Furthermore, the following list of types of points of interest were also excluded from the commercial points. These types were found to be prominent at most colleges but is too general or have no found to be none essential to the current study.