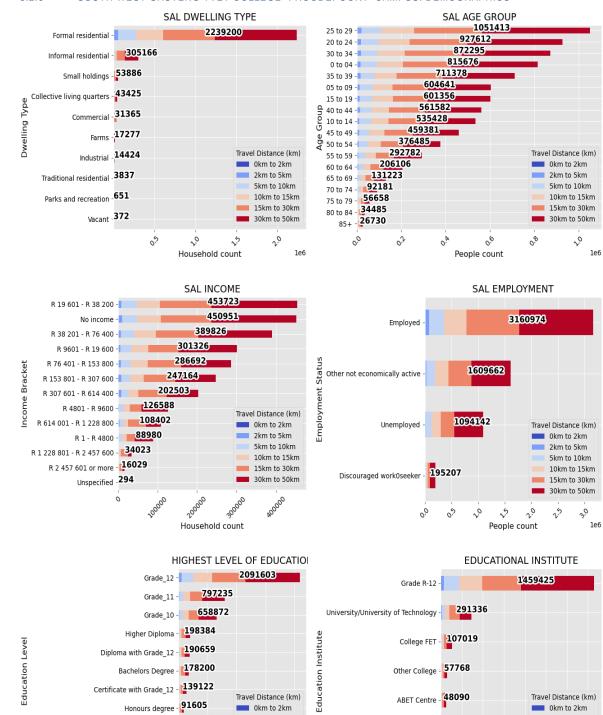

The second set of infographics are created from the census data. The demographic data were extracted from all the SAL center points within each distance band from the TVET College. This includes dwelling types, household income bands and employment status.

#### 5.2.1 SOUTH WEST GAUTENG TVET COLLEGE: HEAD OFFICE: CIPC INFOGRPAPHICS