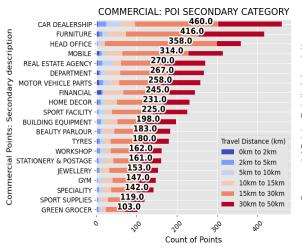

The third set of infographics are analyzed from the AfriGIS points of interest layer. This includes the top 20 Type 1 and Type 2 categories in points of interest as well as the top 20 Type 2 and Type 3 of the points of interest belonging to the commercial category. Furthermore, the following list of types of points of interest were also excluded from the commercial points. These types were found to be prominent at most colleges but is too general or have no found to be none essential to the current study.

Points of interest types excluded from commercial analysis:

- Stores
- Entertainment
- Clothing
- Restaurant
- Fast Food Outlets
- Supermarket
- Specialty food
- Liquor
- Shoes
- Convenience
- Shopping Centre
- Ticket Station
- Other

#### 5.2.7 SOUTH WEST GAUTENG TVET COLLEGE: TECHNISA CAMPUS: POINTS OF INTEREST