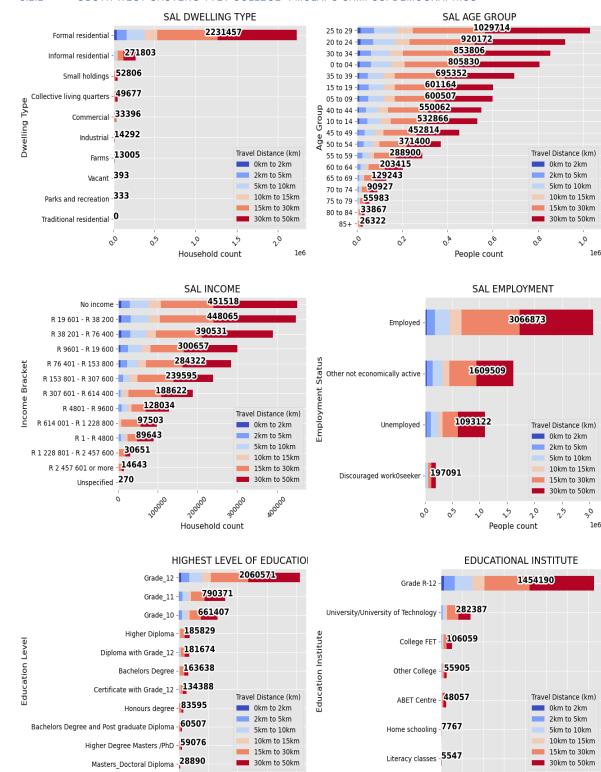

The second set of infographics are created from the census data. The demographic data were extracted from all the SAL center points within each distance band from the TVET College. This includes dwelling types, household income bands and employment status.

# 3.1.2 STATISTICS SOUTH AFRICA (STATSSA)

StatsSA conducted a national census back in 2011. During this census StatsSA gathered, stored and processed a large volume of demographic data. The data included both personal and household information such as the total population, age, income, dwelling types, employment status and much more. StatsSA made the data available for public use on different geographical levels, of which the SAL or small area layer was the smallest geographical boundary which was used to convey census data to the public.

The current project therefore uses the SAL geographical boundaries to conduct the relevant census information. The role of demographic data in the current project are to provide economy and general living condition insights of the surrounding TVET college areas.