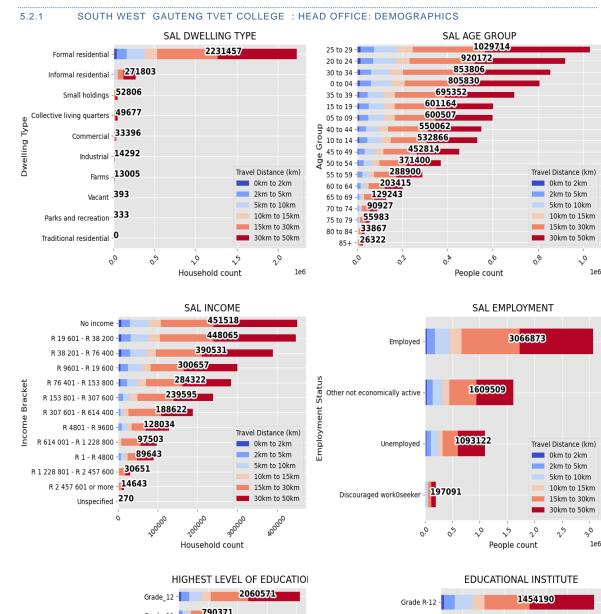

# 5.2.1 SOUTH WEST GAUTENG TVET COLLEGE: HEAD OFFICE

Sub-Classification: Metropolitan

Location Confidence: 3 Province: Gauteng

Municipality: City of Johannesburg Metropolitan Municipality (Soweto)

Town: Soweto