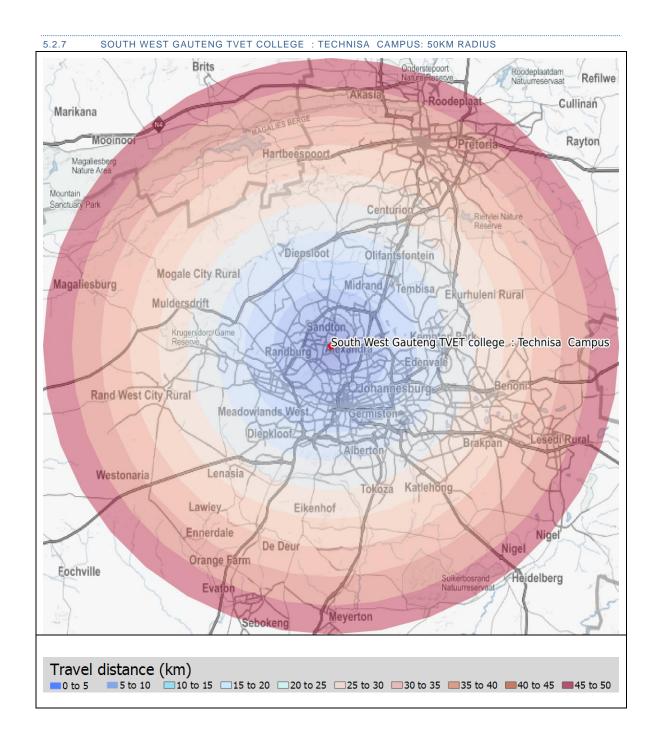

#### 3.2.1 CATCHMENT AREA

A catchment area around each TVET college was created using various straight line distances. The distances included in the current study were:

- 0km to 2km
- 2km to 5km
- 5km to 10km
- 10km to 15km
- 15km to 30km
- 30km to 50km

Note: For display purposes, the 0km to 2km and 2km to 5km were combined in the map legend.

The maps display the locations of each of the TVET colleges as well as straight line distances from each college. The distance bands were divided into 2, 5, 10, 15, 30 and 50km bands. The graphs depict counts of CIPC, demographic and points of interest data within each of the latter mentioned bands. Word cloud infographics display and quantify the most frequent used words. The word cloud was generated using business descriptions, demographic types and points of interest categories within 30km in the Gauteng, Western Cape and Kwa-Zulu-Natal Provinces and 50km in the Northern Cape, Eastern Cape, Free State, Limpopo and Mpumalanga Provinces.