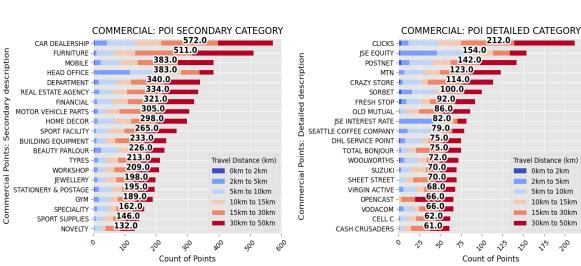

The third set of infographics are analyzed from the AfriGIS points of interest layer. This includes the top 20 Type 1 and Type 2 categories in points of interest as well as the top 20 Type 2 and Type 3 of the points of interest belonging to the commercial category. Furthermore, the following list of types of points of interest were also excluded from the commercial points. These types were found to be prominent at most colleges but is too general or have no found to be none essential to the current study.

Points of interest types excluded from commercial analysis:

- Stores
- Entertainment
- Clothing
- Restaurant
- Fast Food Outlets
- Supermarket
- Specialty food
- Liquor
- Shoes
- Convenience
- Shopping Centre
- Ticket Station
- Other