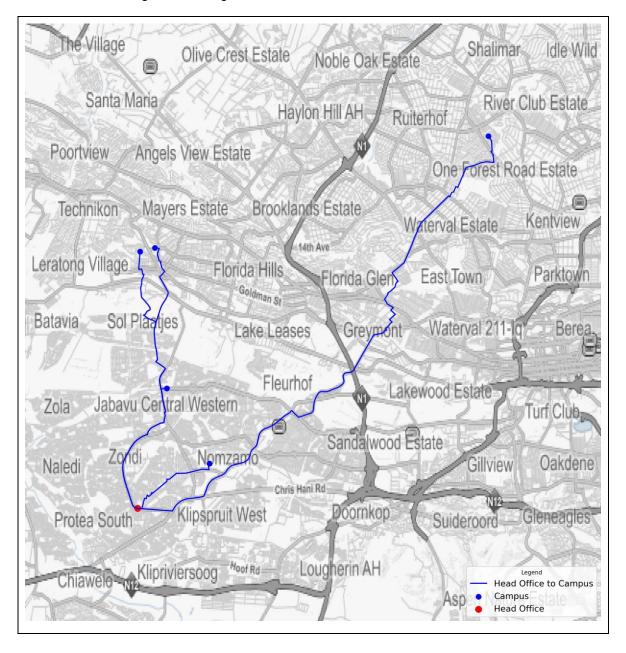

ns of each of the TVET colleges as well as straight line distances from each college. The distance bands were divided into 2, 5, 10, 15, 30 and 50km bands. The graphs depict counts of CIPC, demographic and points of interest data within each of the latter mentioned bands. Word cloud infographics display and quantify the most frequent used words. The word cloud was generated using business descriptions, demographic types and points of interest categories within 30km in the Gauteng, Western Cape and Kwa-Zulu-Natal Provinces and 50km in the Northern Cape, Eastern Cape, Free State, Limpopo and Mpumalanga Provinces.

# 4 GAUTENG

# 4.1 PROVINCE OVERVIEW

**GAUTENG: TVET Locations** 



# 5 SOUTH WEST GAUTENG TVET COLLEGE

# 5.1 COLLEGE OVERVIEW

South West Gauteng TVET College: TVET Locations



# 5.2 DETAILED OVERVIEW OF EACH CAMPUS

# 5.2.1 SOUTH WEST GAUTENG TVET COLLEGE: HEAD OFFICE



Sub-Classification: Metropolitan

Location Confidence: 3 Province: Gauteng

Municipality: City of Johannesburg Metropolitan Municipality (Soweto)

Town: Soweto

Address: 1822A Molele Street Cnr Koma road Soweto 1801

Head Office Travel Distance (km): 0.0 Head Office Travel Time (min): 0.0







#### 5.2.1 SOUTH WEST GAUTENG TVET COLLEGE: HEAD OFFICE: CIPC INFOGRPAPHICS































# 5.2.2 SOUTH WEST GAUTENG TVET COLLEGE: MOLAPO CAMPUS



Sub-Classification: Metropolitan

Location Confidence: 3 Province: Gauteng

Municipality: City of Johannesburg Metropolitan Municipality (Soweto)

Town: Soweto

Address: 1822B Molele Street Cnr Koma Road Soweto 1801

Head Office Travel Dist