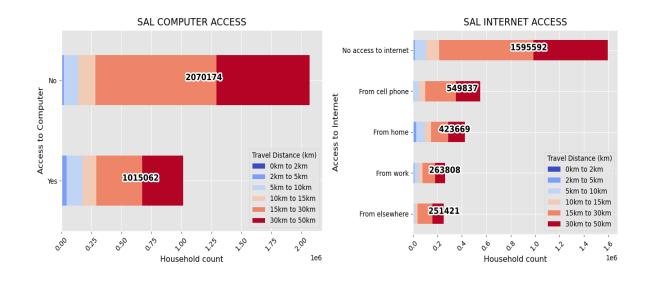

#### 5.2.2 SOUTH WEST GAUTENG TVET COLLEGE: MOLAPO CAMPUS: CIPC INFOGRPAPHICS

#### 5.2.2 SOUTH WEST GAUTENG TVET COLLEGE: MOLAPO CAMPUS: DEMOGRAPHICS

0,000 20 22

Household count

00

25

Household count