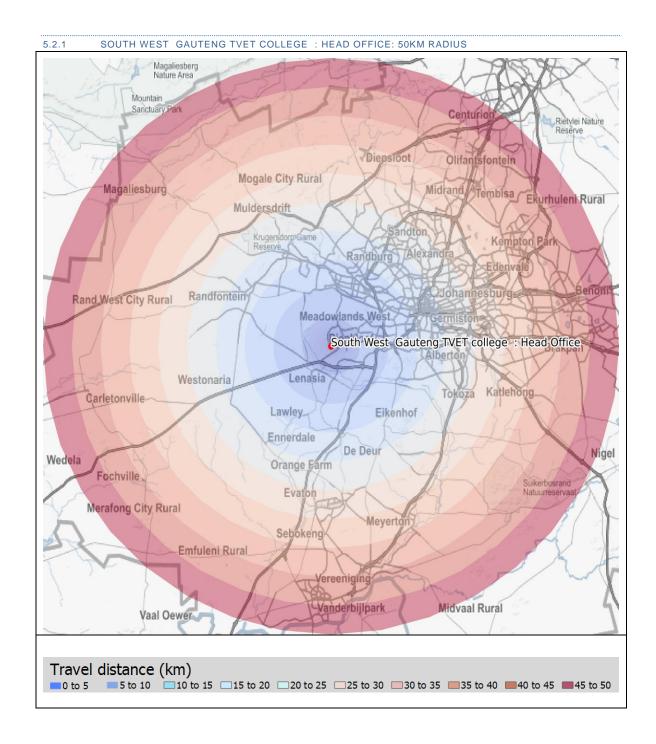

#### 3.2.1 CATCHMENT AREA

A catchment area around each TVET college was created using various straight line distances. The distances included in the current study were:

- 0km to 2km
- 2km to 5km
- 5km to 10km
- 10km to 15km
- 15km to 30km
- 30km to 50km

Note: For display purposes, the 0km to 2km and 2km to 5km were combined in the map legend.

# 5.2.1 SOUTH WEST GAUTENG TVET COLLEGE: HEAD OFFICE

Sub-Classification: Metropolitan

Location Confidence: 3 Province: Gauteng

Municipality: City of Johannesburg Metropolitan Municipality (Soweto)

Town: Soweto

Address: 1822A Molele Street Cnr Koma road Soweto 1801

Head Office Travel Distance (km): 0.0 Head Office Travel Time (min): 0.0