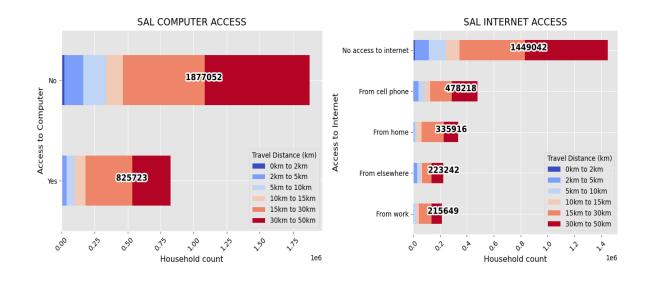

The second set of infographics are created from the census data. The demographic data were extracted from all the SAL center points within each distance band from the TVET College. This includes dwelling types, household income bands and employment status.

#### 5.2.2 SOUTH WEST GAUTENG TVET COLLEGE: MOLAPO CAMPUS: DEMOGRAPHICS

0,000 20 22

Household count

00

25

Household count