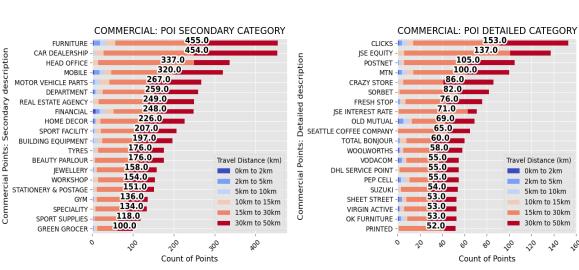

The third set of infographics are analyzed from the AfriGIS points of interest layer. This includes the top 20 Type 1 and Type 2 categories in points of interest as well as the top 20 Type 2 and Type 3 of the points of interest belonging to the commercial category. Furthermore, the following list of types of points of interest were also excluded from the commercial points. These types were found to be prominent at most colleges but is too general or have no found to be none essential to the current study.

Points of interest types excluded from commercial analysis:

- Stores
- Entertainment
- Clothing
- Restaurant
- Fast Food Outlets
- Supermarket
- Specialty food
- Liquor
- Shoes
- Convenience
- Shopping Centre
- Ticket Station
- Other