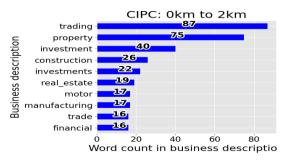

#### 3.2.2 INFOGRAPHICS

The first set of infographics are based on the CIPC data. All registered business within each catchment distance were extracted and analyzed per college. Key words were extracted from the description field within the CIPC data. The key words were then grouped and sorted by the count of times used. Only the top 20 words are presented in the graphs. A word cloud was also generated using the count of each word as a size scale.

#### 3.1.1 CIPC

CIPC data was used to profile registered companies in the near vicinity of TVET colleges. The CIPC stores and maintain information of a vast list of registered companies. However, the task falls on the owner of each company to provide relevant information about the company. This includes providing a SIC Code which can be linked to a business category. Unfortunately, most of the SIC Codes provided links to a too broad description to be used in this study. There is however a business description field, which is used to describe what the business does. Therefore, most of the CIPC analysis was based on descriptions, rather than fixed categories.