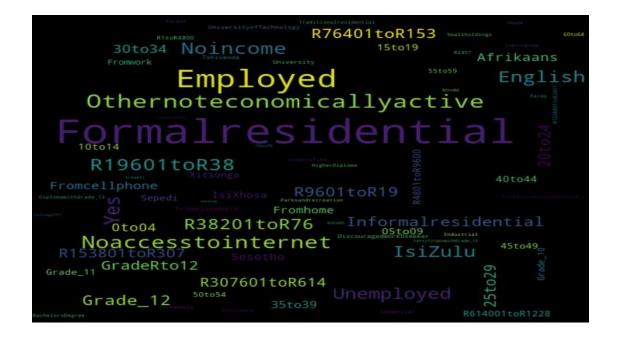

#### 3.2.2 INFOGRAPHICS

The first set of infographics are based on the CIPC data. All registered business within each catchment distance were extracted and analyzed per college. Key words were extracted from the description field within the CIPC data. The key words were then grouped and sorted by the count of times used. Only the top 20 words are presented in the graphs. A word cloud was also generated using the count of each word as a size scale.

The maps display the locations of each of the TVET colleges as well as straight line distances from each college. The distance bands were divided into 2, 5, 10, 15, 30 and 50km bands. The graphs depict counts of CIPC, demographic and points of interest data within each of the latter mentioned bands. Word cloud infographics display and quantify the most frequent used words. The word cloud was generated using business descriptions, demographic types and points of interest categories within 30km in the Gauteng, Western Cape and Kwa-Zulu-Natal Provinces and 50km in the Northern Cape, Eastern Cape, Free State, Limpopo and Mpumalanga Provinces.