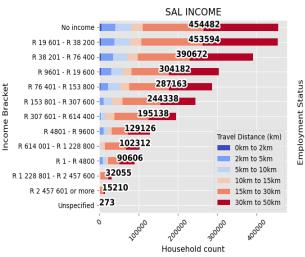

The second set of infographics are created from the census data. The demographic data were extracted from all the SAL center points within each distance band from the TVET College. This includes dwelling types, household income bands and employment status.

# 5.2.3 SOUTH WEST GAUTENG TVET COLLEGE: GEORGE TABOR CAMPUS

Sub-Classification: Metropolitan

Location Confidence: 1 Province: Gauteng

Municipality: City of Johannesburg Metropolitan Municipality (Soweto)