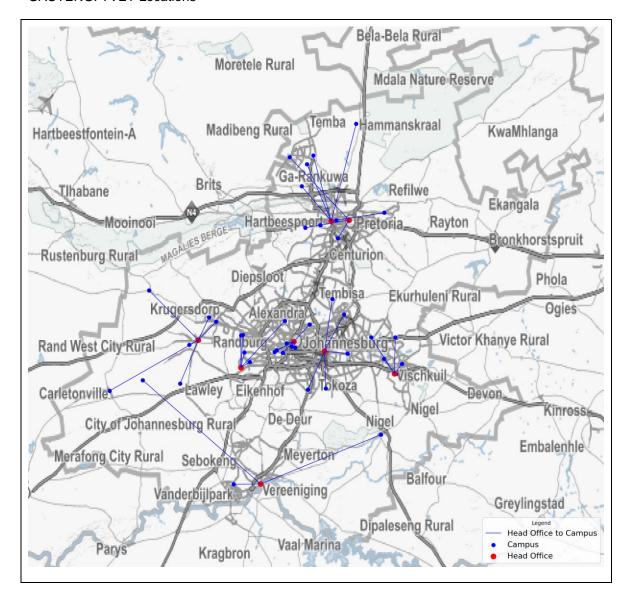

to the reader. The visual types of infographics are maps, graphs and word clouds.

The maps display the locations of each of the TVET colleges as well as straight line distances from each college. The distance bands were divided into 2, 5, 10, 15, 30 and 50km bands. The graphs depict counts of CIPC, demographic and points of interest data within each of the latter mentioned bands. Word cloud infographics display and quantify the most frequent used words. The word cloud was generated using business descriptions, demographic types and points of interest categories within 30km in the Gauteng, Western Cape and Kwa-Zulu-Natal Provinces and 50km in the Northern Cape, Eastern Cape, Free State, Limpopo and Mpumalanga Provinces.

# 4 GAUTENG

# 4.1 PROVINCE OVERVIEW

**GAUTENG: TVET Locations** 



# 5 SOUTH WEST GAUTENG TVET COLLEGE

# 5.1 COLLEGE OVERVIEW

South West Gauteng TVET College: TVET Locations



# 5.2 DETAILED OVERVIEW OF EACH CAMPUS

# 5.2.1 SOUTH WEST GAUTENG TVET COLLEGE: HEAD OFFICE



Sub-Classification: Metropolitan

Location Confidence: 3 Province: Gauteng

Municipality: City of Johannesburg Metropolitan Municipality (Soweto)

Town: Soweto

Address: 1822A Molele Street Cnr Koma road Soweto 1801

Head Office Travel Distance (km): 0.0 Head Office Travel Time (min): 0.0







#### 5.2.1 SOUTH WEST GAUTENG TVET COLLEGE: HEAD OFFICE: CIPC INFOGRPAPHICS































# 5.2.2 SOUTH WEST GAUTENG TVET COLLEGE: MOLAPO CAMPUS



Sub-Classification: Metropolitan

Location Confidence: 3 Province: Gauteng

Municipality: City of Johannesburg Metropolitan Muni