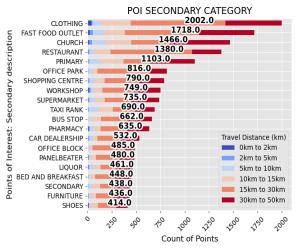

The points of interest layer have many different categories to describe the type of activity accompanied with geographical location information. The categories are described on 4 levels namely category, type 1, type 2 and type 3 where category is a broad description of the types and type 2 and type 3 are subcategories of the type 1 activity. The following describes the hierarchy of the category and type 1 fields:

**TYPE 1: TRANSPORTATION** 

Type 2 have 401 subcategories of Type 1 such as Fast food outlets, Shopping Centre and Mobile. Type 3 have a further 1322 subcategories of Type 2 such as KFC, Mcdonalds, Hyper Centre, Neighbourhood Centre, Vodacom, MTN etc.

The third set of infographics are analyzed from the AfriGIS points of interest layer. This includes the top 20 Type 1 and Type 2 categories in points of interest as well as the top 20 Type 2 and Type 3 of the points of interest belonging to the commercial category. Furthermore, the following list of types of points of interest were also excluded from the commercial points. These types were found to be prominent at most colleges but is too general or have no found to be none essential to the current study.

Points of interest types excluded from commercial analysis:

- Stores
- Entertainment
- Clothing
- Restaurant
- Fast Food Outlets
- Supermarket
- Specialty food
- Liquor
- Shoes
- Convenience
- Shopping Centre
- Ticket Station
- Other