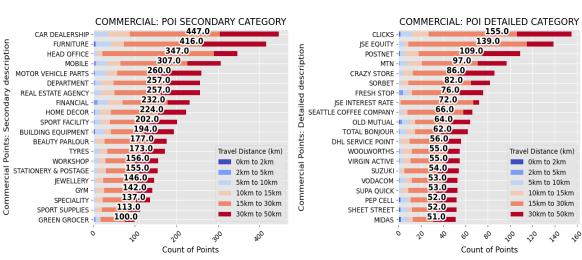

The third set of infographics are analyzed from the AfriGIS points of interest layer. This includes the top 20 Type 1 and Type 2 categories in points of interest as well as the top 20 Type 2 and Type 3 of the points of interest belonging to the commercial category. Furthermore, the following list of types of points of interest were also excluded from the commercial points. These types were found to be prominent at most colleges but is too general or have no found to be none essential to the current study.

Points of interest types excluded from commercial analysis:

- Stores
- Entertainment
- Clothing
- Restaurant
- Fast Food Outlets
- Supermarket
- Specialty food
- Liquor
- Shoes
- Convenience
- Shopping Centre
- Ticket Station
- Other