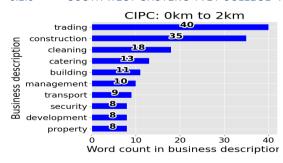

#### 3.2.2 INFOGRAPHICS

The first set of infographics are based on the CIPC data. All registered business within each catchment distance were extracted and analyzed per college. Key words were extracted from the description field within the CIPC data. The key words were then grouped and sorted by the count of times used. Only the top 20 words are presented in the graphs. A word cloud was also generated using the count of each word as a size scale.