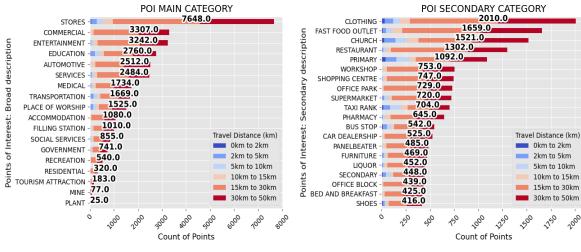

The third set of infographics are analyzed from the AfriGIS points of interest layer. This includes the top 20 Type 1 and Type 2 categories in points of interest as well as the top 20 Type 2 and Type 3 of the points of interest belonging to the commercial category. Furthermore, the following list of types of points of interest were also excluded from the commercial points. These types were found to be prominent at most colleges but is too general or have no found to be none essential to the current study.

Points of interest types excluded from commercial analysis:

- Stores
- Entertainment
- Clothing
- Restaurant
- Fast Food Outlets
- Supermarket
- Specialty food
- Liquor
- Shoes
- Convenience
- Shopping Centre
- Ticket Station
- Other