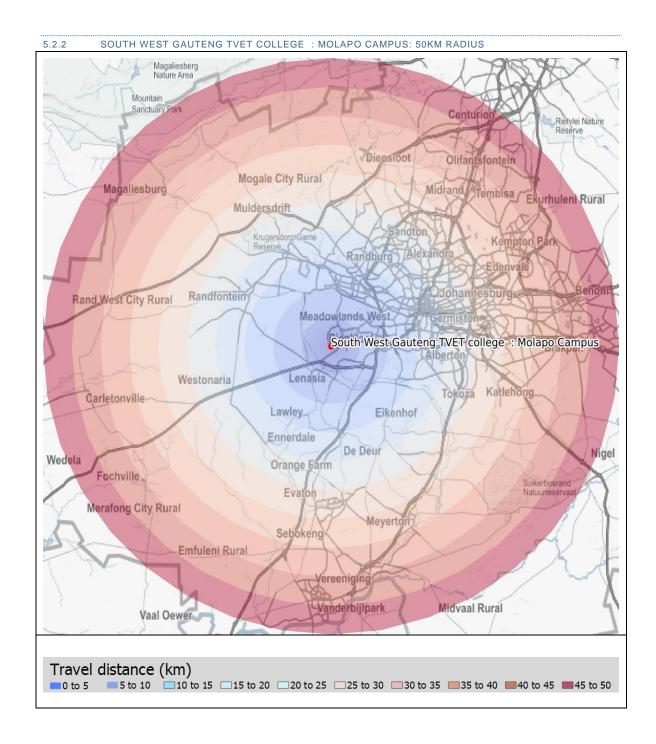

#### 3.2.1 CATCHMENT AREA

A catchment area around each TVET college was created using various straight line distances. The distances included in the current study were:

- 0km to 2km
- 2km to 5km
- 5km to 10km
- 10km to 15km
- 15km to 30km
- 30km to 50km

Note: For display purposes, the 0km to 2km and 2km to 5km were combined in the map legend.

The maps display the locations of each of the TVET colleges as well as straight line distances from each college. The distance bands were divided into 2, 5, 10, 15, 30 and 50km bands. The graphs depict counts of CIPC, demographic and points of interest data within each of the latter mentioned bands. Word cloud infographics display and quantify the most frequent used words. The word cloud was generated using business descriptions, demographic types and points of interest categories within 30km in the Gauteng, Western Cape and Kwa-Zulu-Natal Provinces and 50km in the Northern Cape, Eastern Cape, Free State, Limpopo and Mpumalanga Provinces.