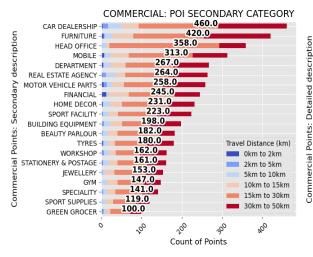

The third set of infographics are analyzed from the AfriGIS points of interest layer. This includes the top 20 Type 1 and Type 2 categories in points of interest as well as the top 20 Type 2 and Type 3 of the points of interest belonging to the commercial category. Furthermore, the following list of types of points of interest were also excluded from the commercial points. These types were found to be prominent at most colleges but is too general or have no found to be none essential to the current study.

Points of interest types excluded from commercial analysis:

- Stores
- Entertainment
- Clothing
- Restaurant
- Fast Food Outlets
- Supermarket
- Specialty food
- Liquor
- Shoes
- Convenience
- Shopping Centre
- Ticket Station
- Other