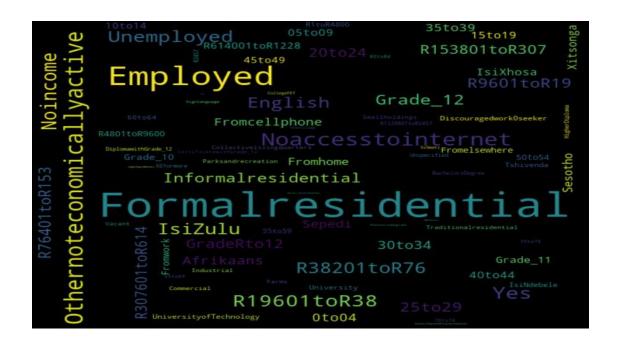

The maps display the locations of each of the TVET colleges as well as straight line distances from each college. The distance bands were divided into 2, 5, 10, 15, 30 and 50km bands. The graphs depict counts of CIPC, demographic and points of interest data within each of the latter mentioned bands. Word cloud infographics display and quantify the most frequent used words. The word cloud was generated using business descriptions, demographic types and points of interest categories within 30km in the Gauteng, Western Cape and Kwa-Zulu-Natal Provinces and 50km in the Northern Cape, Eastern Cape, Free State, Limpopo and Mpumalanga Provinces.