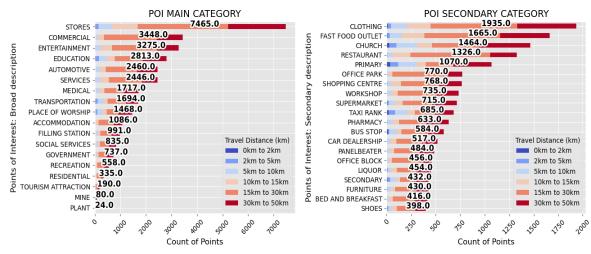

The third set of infographics are analyzed from the AfriGIS points of interest layer. This includes the top 20 Type 1 and Type 2 categories in points of interest as well as the top 20 Type 2 and Type 3 of the points of interest belonging to the commercial category. Furthermore, the following list of types of points of interest were also excluded from the commercial points. These types were found to be prominent at most colleges but is too general or have no found to be none essential to the current study.

Points of interest types excluded from commercial analysis:

- Stores
- Entertainment
- Clothing
- Restaurant
- Fast Food Outlets
- Supermarket
- Specialty food
- Liquor
- Shoes
- Convenience
- Shopping Centre
- Ticket Station
- Other

#### 3.1.3 AFRIGIS

AfriGIS has a vast data store of many different types of geographical data such as political boundaries, a routable street central line and points of interest. The current study focusses on activity in an area and therefore obtained most of the information from the points of interest layer.

The points of interest layer have many different categories to describe the type of activity accompanied with geographical location information. The categories are described on 4 levels namely category, type 1, type 2 and type 3 where category is a broad description of the types and type 2 and type 3 are subcategories of the type 1 activity. The following describes the hierarchy of the category and type 1 fields:

**TYPE 1: TRANSPORTATION** 

Type 2 have 401 subcategories of Type 1 such as Fast food outlets, Shopping Centre and Mobile. Type 3 have a further 1322 subcategories of Type 2 such as KFC, Mcdonalds, Hyper Centre, Neighbourhood Centre, Vodacom, MTN etc.