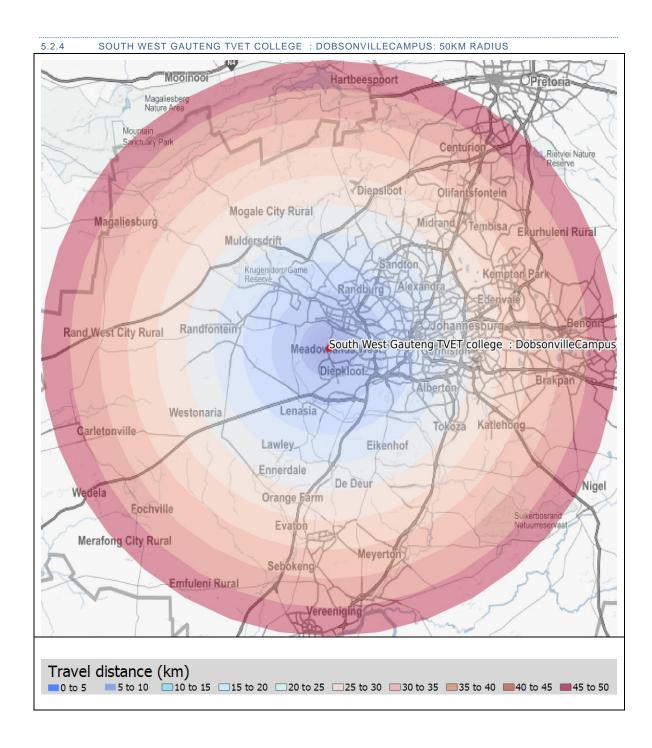

#### 3.2.1 CATCHMENT AREA

A catchment area around each TVET college was created using various straight line distances. The distances included in the current study were:

- 0km to 2km
- 2km to 5km
- 5km to 10km
- 10km to 15km
- 15km to 30km
- 30km to 50km

Note: For display purposes, the 0km to 2km and 2km to 5km were combined in the map legend.

The maps display the locations of each of the TVET colleges as well as straight line distances from each college. The distance bands were divided into 2, 5, 10, 15, 30 and 50km bands. The graphs depict counts of CIPC, demographic and points of interest data within each of the latter mentioned bands. Word cloud infographics display and quantify the most frequent used words. The word cloud was generated using business descriptions, demographic types and points of interest categories within 30km in the Gauteng, Western Cape and Kwa-Zulu-Natal Provinces and 50km in the Northern Cape, Eastern Cape, Free State, Limpopo and Mpumalanga Provinces.