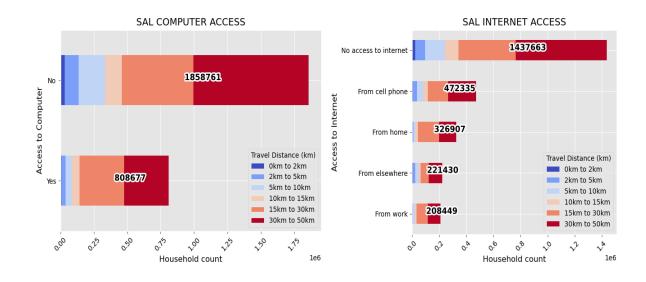

The second set of infographics are created from the census data. The demographic data were extracted from all the SAL center points within each distance band from the TVET College. This includes dwelling types, household income bands and employment status.

# 3.1.2 STATISTICS SOUTH AFRICA (STATSSA)

StatsSA conducted a national census back in 2011. During this census StatsSA gathered, stored and processed a large volume of demographic data. The data included both personal and household information such as the total population, age, income, dwelling types, employment status and much more. StatsSA made the data available for public use on different geographical levels, of which the SAL or small area layer was the smallest geographical boundary which was used to convey census data to the public.

The current project therefore uses the SAL geographical boundaries to conduct the relevant census information. The role of demographic data in the current project are to provide economy and general living condition insights of the surrounding TVET college areas.