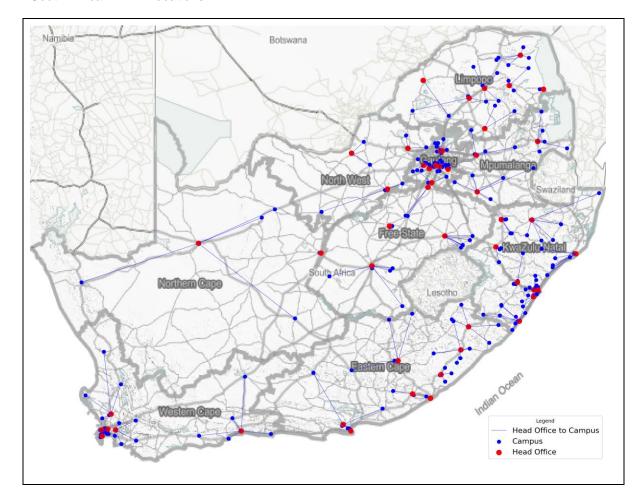

The outcome can be used as basis to improve/adjust course availability at specific study centrums to ensure successful employment after studies have been completed.

The below map shows the geographic distribution of the TVET colleges across South Africa

South Africa: TVET Locations

Some of the main industries especially looking at the asd Gross Domestic Product (GDP) are categorized under the following groups:

- Primary Industries
  - o Agriculture, forestry and fishing
  - Mining and quarrying
- Secondary Industries
  - Manufacturing
  - Electricity, gas and water
  - Construction
- Tertiary industries
  - o Trade, catering and accommodation
  - o Transport, storage and communication
  - Finance, real estate and business services
  - o Personal services
  - o General government services
  - All industries at basic prices
  - o Taxes less subsidies on products