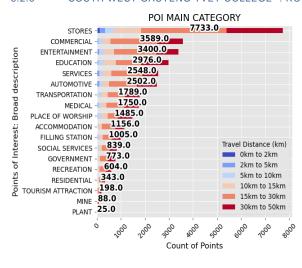

The third set of infographics are analyzed from the AfriGIS points of interest layer. This includes the top 20 Type 1 and Type 2 categories in points of interest as well as the top 20 Type 2 and Type 3 of the points of interest belonging to the commercial category. Furthermore, the following list of types of points of interest were also excluded from the commercial points. These types were found to be prominent at most colleges but is too general or have no found to be none essential to the current study.

Points of interest types excluded from commercial analysis:

- Stores
- Entertainment
- Clothing
- Restaurant
- Fast Food Outlets
- Supermarket
- Specialty food
- Liquor
- Shoes
- Convenience
- Shopping Centre
- Ticket Station
- Other

#### 5.2.7 SOUTH WEST GAUTENG TVET COLLEGE: TECHNISA CAMPUS: POINTS OF INTEREST