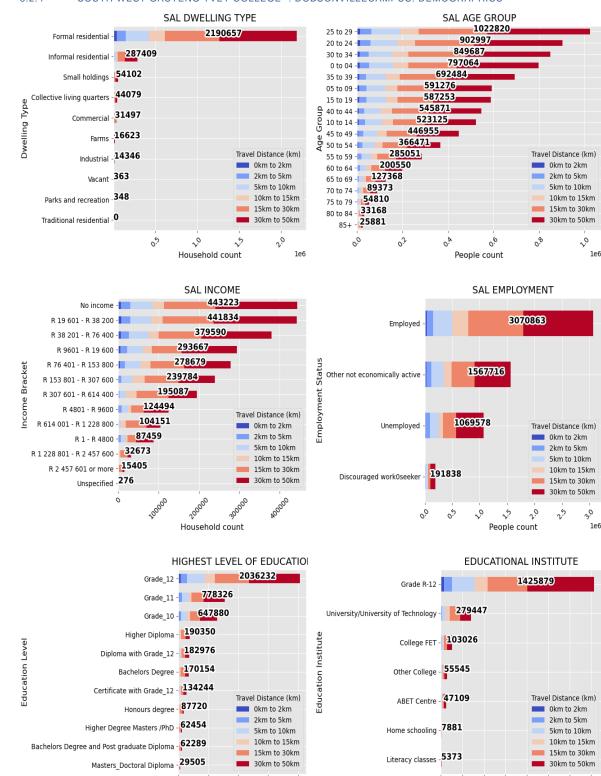

The second set of infographics are created from the census data. The demographic data were extracted from all the SAL center points within each distance band from the TVET College. This includes dwelling types, household income bands and employment status.

# 3.1.2 STATISTICS SOUTH AFRICA (STATSSA)

StatsSA conducted a national census back in 2011. During this census StatsSA gathered, stored and processed a large volume of demographic data. The data included both personal and household information such as the total population, age, income, dwelling types, employment status and much more. StatsSA made the data available for public use on different geographical levels, of which the SAL or small area layer was the smallest geographical boundary which was used to convey census data to the public.

The current project therefore uses the SAL geographical boundaries to conduct the relevant census information. The role of demographic data in the current project are to provide economy and general living condition insights of the surrounding TVET college areas.