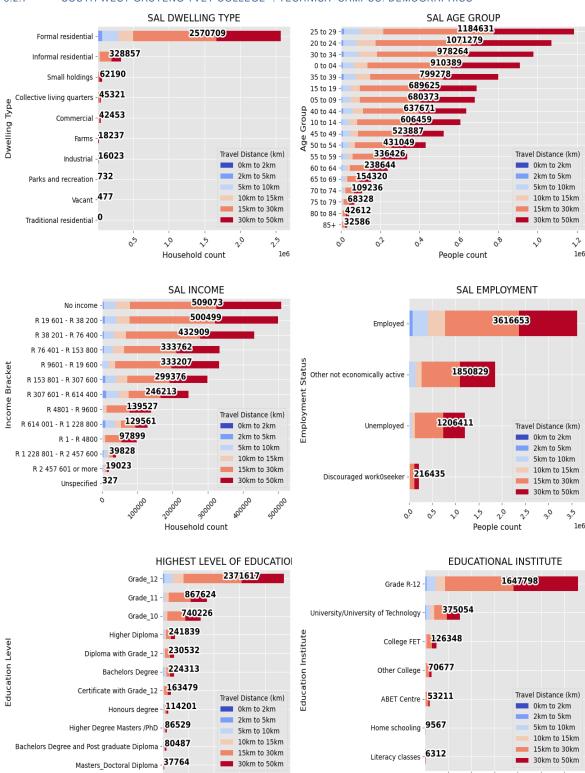

#### 5.2.2 SOUTH WEST GAUTENG TVET COLLEGE: MOLAPO CAMPUS: CIPC INFOGRPAPHICS

#### 5.2.2 SOUTH WEST GAUTENG TVET COLLEGE: MOLAPO CAMPUS: DEMOGRAPHICS

0,000 20 22

Household count

00

25

Household count