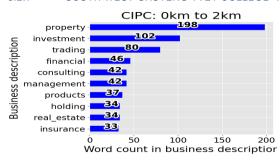

#### 3.1.1 CIPC

CIPC data was used to profile registered companies in the near vicinity of TVET colleges. The CIPC stores and maintain information of a vast list of registered companies. However, the task falls on the owner of each company to provide relevant information about the company. This includes providing a SIC Code which can be linked to a business category. Unfortunately, most of the SIC Codes provided links to a too broad description to be used in this study. There is however a business description field, which is used to describe what the business does. Therefore, most of the CIPC analysis was based on descriptions, rather than fixed categories.

#### 3.2.2 INFOGRAPHICS

The first set of infographics are based on the CIPC data. All registered business within each catchment distance were extracted and analyzed per college. Key words were extracted from the description field within the CIPC data. The key words were then grouped and sorted by the count of times used. Only the top 20 words are presented in the graphs. A word cloud was also generated using the count of each word as a size scale.