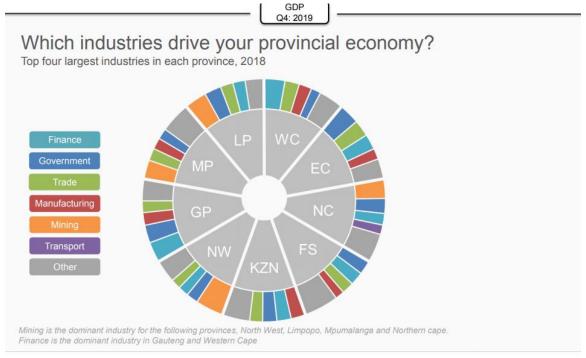

Top 4 Industries in each Province: Sourced from StatsSA:

http://www.statssa.gov.za/publications/P0441/GDP%202019%20Q4%20(Media%20presentation).pdf