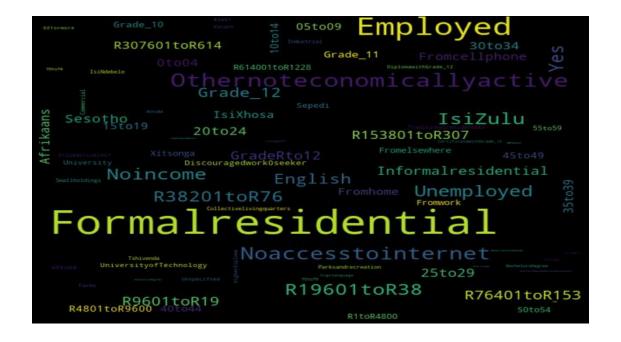

#### 3.2.2 INFOGRAPHICS

The first set of infographics are based on the CIPC data. All registered business within each catchment distance were extracted and analyzed per college. Key words were extracted from the description field within the CIPC data. The key words were then grouped and sorted by the count of times used. Only the top 20 words are presented in the graphs. A word cloud was also generated using the count of each word as a size scale.

The maps display the locations of each of the TVET colleges as well as straight line distances from each college. The distance bands were divided into 2, 5, 10, 15, 30 and 50km bands. The graphs depict counts of CIPC, demographic and points of interest data within each of the latter mentioned bands. Word cloud infographics display and quantify the most frequent used words. The word cloud was generated using business descriptions, demographic types and points of interest categories within 30km in the Gauteng, Western Cape and Kwa-Zulu-Natal Provinces and 50km in the Northern Cape, Eastern Cape, Free State, Limpopo and Mpumalanga Provinces.