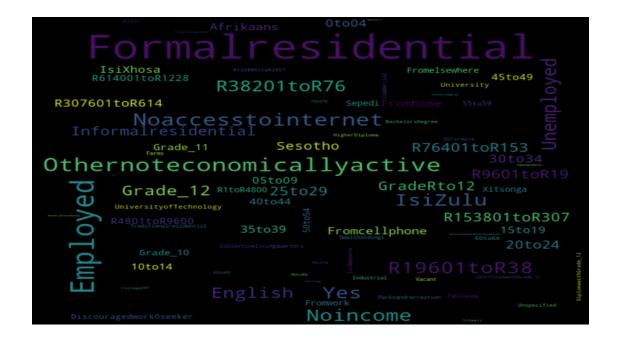

#### 3.2.2 INFOGRAPHICS

The first set of infographics are based on the CIPC data. All registered business within each catchment distance were extracted and analyzed per college. Key words were extracted from the description field within the CIPC data. The key words were then grouped and sorted by the count of times used. Only the top 20 words are presented in the graphs. A word cloud was also generated using the count of each word as a size scale.

The maps display the locations of each of the TVET colleges as well as straight line distances from each college. The distance bands were divided into 2, 5, 10, 15, 30 and 50km bands. The graphs depict counts of CIPC, demographic and points of interest data within each of the latter mentioned bands. Word cloud infographics display and quantify the most frequent used words. The word cloud was generated using business descriptions, demographic types and points of interest categories within 30km in the Gauteng, Western Cape and Kwa-Zulu-Natal Provinces and 50km in the Northern Cape, Eastern Cape, Free State, Limpopo and Mpumalanga Provinces.