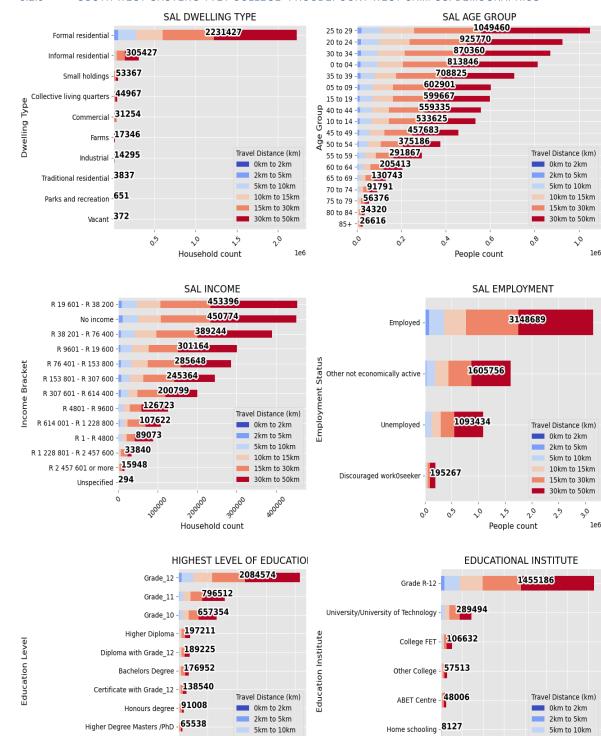

The second set of infographics are created from the census data. The demographic data were extracted from all the SAL center points within each distance band from the TVET College. This includes dwelling types, household income bands and employment status.

#### 5.2.2 SOUTH WEST GAUTENG TVET COLLEGE: MOLAPO CAMPUS: DEMOGRAPHICS

0,000 20 22

Household count

00

25

Household count