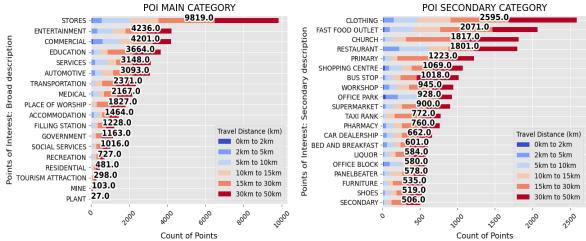

The third set of infographics are analyzed from the AfriGIS points of interest layer. This includes the top 20 Type 1 and Type 2 categories in points of interest as well as the top 20 Type 2 and Type 3 of the points of interest belonging to the commercial category. Furthermore, the following list of types of points of interest were also excluded from the commercial points. These types were found to be prominent at most colleges but is too general or have no found to be none essential to the current study.

Points of interest types excluded from commercial analysis:

- Stores
- Entertainment
- Clothing
- Restaurant
- Fast Food Outlets
- Supermarket
- Specialty food
- Liquor
- Shoes
- Convenience
- Shopping Centre
- Ticket Station
- Other