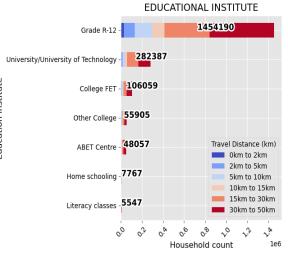

# 5.2.1 SOUTH WEST GAUTENG TVET COLLEGE: HEAD OFFICE

Sub-Classification: Metropolitan

Location Confidence: 3 Province: Gauteng

Municipality: City of Johannesburg Metropolitan Municipality (Soweto)

Town: Soweto