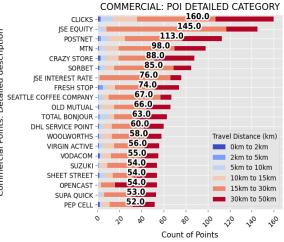

The third set of infographics are analyzed from the AfriGIS points of interest layer. This includes the top 20 Type 1 and Type 2 categories in points of interest as well as the top 20 Type 2 and Type 3 of the points of interest belonging to the commercial category. Furthermore, the following list of types of points of interest were also excluded from the commercial points. These types were found to be prominent at most colleges but is too general or have no found to be none essential to the current study.

Points of interest types excluded from commercial analysis:

- Stores
- Entertainment
- Clothing
- Restaurant
- Fast Food Outlets
- Supermarket
- Specialty food
- Liquor
- Shoes
- Convenience
- Shopping Centre
- Ticket Station
- Other