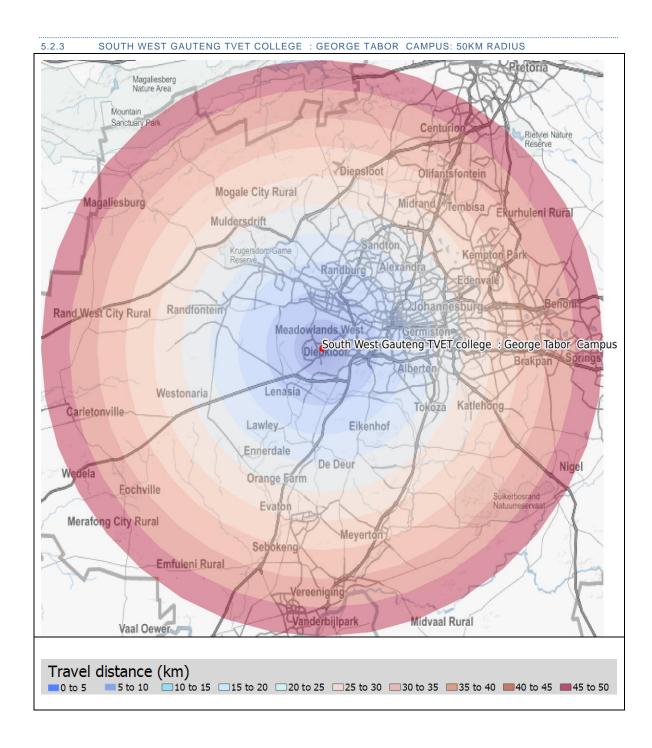

#### 3.2.1 CATCHMENT AREA

A catchment area around each TVET college was created using various straight line distances. The distances included in the current study were:

- 0km to 2km
- 2km to 5km
- 5km to 10km
- 10km to 15km
- 15km to 30km
- 30km to 50km

Note: For display purposes, the 0km to 2km and 2km to 5km were combined in the map legend.

The maps display the locations of each of the TVET colleges as well as straight line distances from each college. The distance bands were divided into 2, 5, 10, 15, 30 and 50km bands. The graphs depict counts of CIPC, demographic and points of interest data within each of the latter mentioned bands. Word cloud infographics display and quantify the most frequent used words. The word cloud was generated using business descriptions, demographic types and points of interest categories within 30km in the Gauteng, Western Cape and Kwa-Zulu-Natal Provinces and 50km in the Northern Cape, Eastern Cape, Free State, Limpopo and Mpumalanga Provinces.

# 5.2.3 SOUTH WEST GAUTENG TVET COLLEGE: GEORGE TABOR CAMPUS

Sub-Classification: Metropolitan

Location Confidence: 1 Province: Gauteng

Municipality: City of Johannesburg Metropolitan Municipality (Soweto)

Town: Soweto

Address: 1440 Mncube DrIve Dube Soweto 1801

Head Office Travel Distance (km): 4.71 Head Office Travel Time (min): 11.45