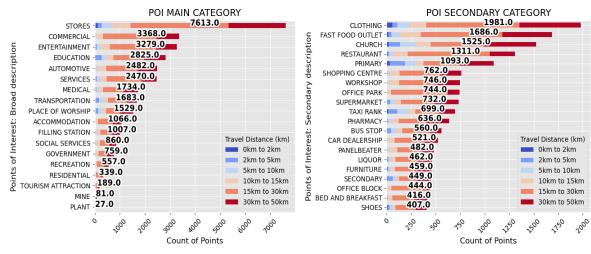

The third set of infographics are analyzed from the AfriGIS points of interest layer. This includes the top 20 Type 1 and Type 2 categories in points of interest as well as the top 20 Type 2 and Type 3 of the points of interest belonging to the commercial category. Furthermore, the following list of types of points of interest were also excluded from the commercial points. These types were found to be prominent at most colleges but is too general or have no found to be none essential to the current study.

Points of interest types excluded from commercial analysis:

- Stores
- Entertainment
- Clothing
- Restaurant
- Fast Food Outlets
- Supermarket
- Specialty food
- Liquor
- Shoes
- Convenience
- Shopping Centre
- Ticket Station
- Other

#### 5.2.7 SOUTH WEST GAUTENG TVET COLLEGE: TECHNISA CAMPUS: POINTS OF INTEREST