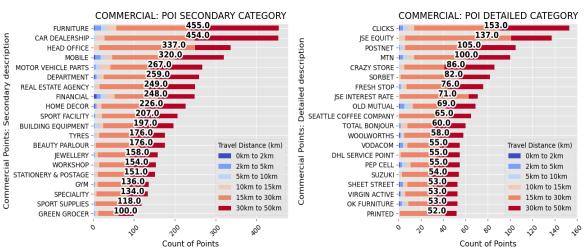

The third set of infographics are analyzed from the AfriGIS points of interest layer. This includes the top 20 Type 1 and Type 2 categories in points of interest as well as the top 20 Type 2 and Type 3 of the points of interest belonging to the commercial category. Furthermore, the following list of types of points of interest were also excluded from the commercial points. These types were found to be prominent at most colleges but is too general or have no found to be none essential to the current study.

Points of interest types excluded from commercial analysis:

- Stores
- Entertainment
- Clothing
- Restaurant
- Fast Food Outlets
- Supermarket
- Specialty food
- Liquor
- Shoes
- Convenience
- Shopping Centre
- Ticket Station
- Other