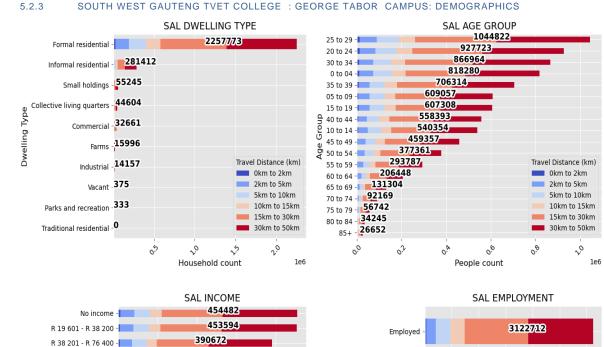

The second set of infographics are created from the census data. The demographic data were extracted from all the SAL center points within each distance band from the TVET College. This includes dwelling types, household income bands and employment status.

# 5.2.3 SOUTH WEST GAUTENG TVET COLLEGE: GEORGE TABOR CAMPUS

Sub-Classification: Metropolitan

Location Confidence: 1 Province: Gauteng

Municipality: City of Johannesburg Metropolitan Municipality (Soweto)