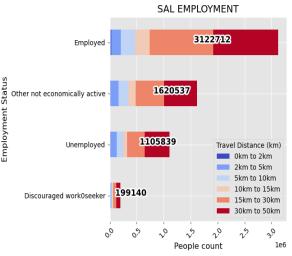

The second set of infographics are created from the census data. The demographic data were extracted from all the SAL center points within each distance band from the TVET College. This includes dwelling types, household income bands and employment status.

# 5.2.3 SOUTH WEST GAUTENG TVET COLLEGE: GEORGE TABOR CAMPUS

Sub-Classification: Metropolitan

Location Confidence: 1 Province: Gauteng

Municipality: City of Johannesburg Metropolitan Municipality (Soweto)