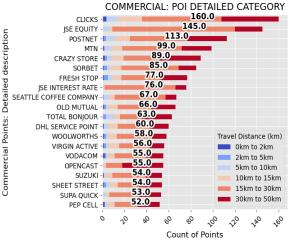

|           |          |
|--------|----------|----------|-----------|----------|----------|----------|----------|-----------|----------|
| 0 to 5 | 5 to 10  | 10 to 15 | □15 to 20 | 20 to 25 | 25 to 30 | 30 to 35 | 35 to 40 | ■40 to 45 | 45 to 50 |

#### 5.2.6 SOUTH WEST GAUTENG TVET COLLEGE: ROODEPOORT CAMPUS: CIPC INFOGRPAPHICS















#### 5.2.6 SOUTH WEST GAUTENG TVET COLLEGE: ROODEPOORT CAMPUS: DEMOGRAPHICS



2km to 5km

5km to 10km

10km to 15km

15km to 30km

30km to 50km

Household count

Higher Degree Masters /PhD - 65919

Masters\_Doctoral Diploma - 30885

00

Bachelors Degree and Post graduate Diploma - 64761

2km to 5km

5km to 10km

10km to 15km

15km to 30km

30km to 50km

0,0 0,0 20 2

Household count

Home schooling -8163

Literacy classes - 5559















## 5.2.7 SOUTH WEST GAUTENG TVET COLLEGE: TECHNISA CAMPUS



Sub-Classification: Metropolitan

Location Confidence: 3 Province: Gauteng

Municipality: City of Johannesburg Metropolitan Municipality (Randburg)

Town: Randburg

Address: Cnr Huguenot Avenue and Main Streets Bordeaux Randburg 2194

Head Office Travel Distance (km): 29.09 Head Office Travel Time (min): 44.85





















## 5.2.7 SOUTH WEST GAUTENG TVET COLLEGE: TECHNISA CAMPUS: DEMOGRAPHICS



ې پې کې Household count 2.25

Household count





#### 5.2.7 SOUTH WEST GAUTENG TVET COLLEGE: TECHNISA CAMPUS: POINTS OF INTEREST